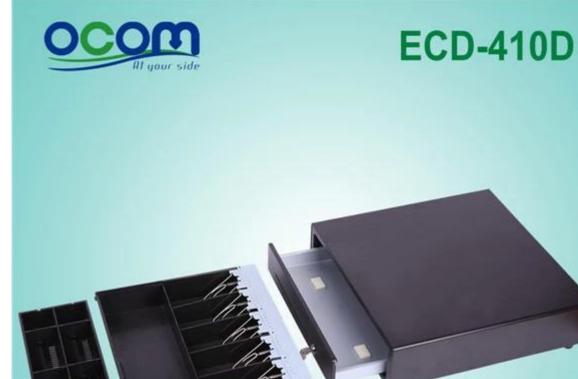

### (Model No.: ECD-410D)

#### **Characteristics:**

4 or 5 adjustable Bill holders and 8 removable media Coins All Steel Construction and structured powder coating hybrid 9V to 24V wide power Micro-sensor switch optional Locks to 3 positions

#### **Parameters:**

| Material   | Flip top: 0.8 mm SPCC powder spray the surface of the cold rolled plate |
|------------|-------------------------------------------------------------------------|
|            | Bottom: 1.0mm SECC Fingerprint-resistant plate                          |
| Bill tray  | Four positions Width: 85/84/85 mm                                       |
|            | Five position Width: 68/67/67/68 mm                                     |
|            | Length: 193 mm; Depth: 59mm                                             |
| Purse      | 8 removable Position Width: 82; Length: 57; Depth: 46                   |
| to lock    | 3 locks                                                                 |
| Energy     | 12V 24V wide power                                                      |
| Lifetime   | Tested to a minimum one million cycles                                  |
| Interface  | RJ11 / RJ12                                                             |
| Color      | Black or white                                                          |
| weight     | 6.5 kg (net), 7.0kg (Gross)                                             |
| Dimensions | 410 (W) x 415 (L) x 100 mm (H) (with the feet of 10 mm)                 |