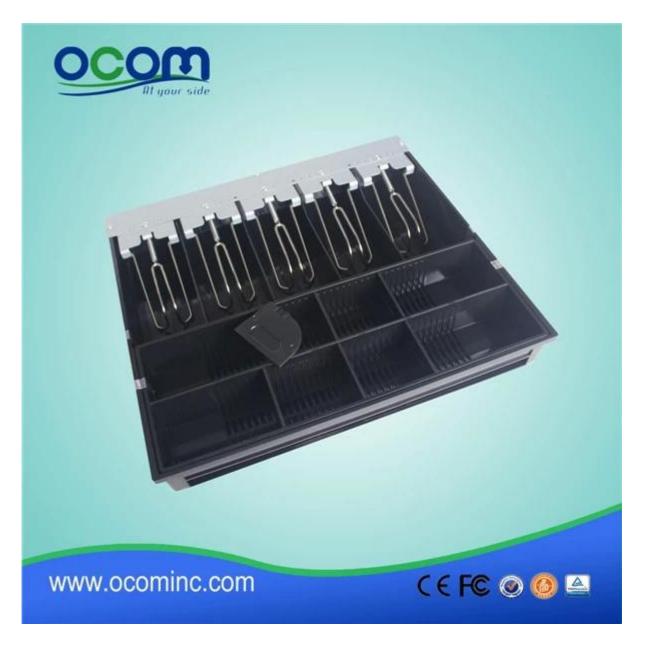

#### **Characteristics:**

4 or 5 adjustable Bill holders and 8 removable media Coins All Steel Construction and structured powder coating hybrid 9V to 24V wide power Micro-sensor switch optional Locks to 3 positions

#### **Parameters:**

| Material   | Flip top: 0.8 mm SPCC powder spray the surface of the cold rolled plate |
|------------|-------------------------------------------------------------------------|
|            | Bottom: 1.0mm SECC Fingerprint-resistant plate                          |
| Bill tray  | Four positions Width: 85/84/85 mm                                       |
|            | Five position Width: 68/67/67/68 mm                                     |
|            | Length: 193 mm; Depth: 59mm                                             |
| Purse      | 8 removable Position Width: 82; Length: 57; Depth: 46                   |
| to lock    | 3 locks                                                                 |
| Energy     | 12V 24V wide power                                                      |
| Lifetime   | Tested to a minimum one million cycles                                  |
| Interface  | RJ11 / RJ12                                                             |
| Color      | Black or white                                                          |
| weight     | 6.5 kg (net), 7.0kg (Gross)                                             |
| Dimensions | 410 (W) x 415 (L) x 100 mm (H) (with the feet of 10 mm)                 |