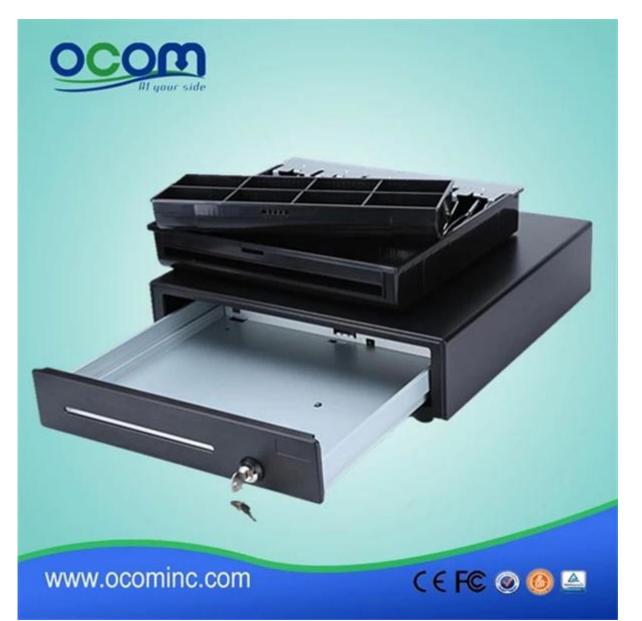

#### **Characteristics:**

4 or 5 adjustable Bill holders and 8 removable media Coins All Steel Construction and structured powder coating hybrid 9V to 24V wide power Micro-sensor switch optional Locks to 3 positions

#### **Parameters:**

| Material   | Flip top: 0.8 mm SPCC powder spray the surface of the cold rolled plate |
|------------|-------------------------------------------------------------------------|
|            | Bottom: 1.0mm SECC Fingerprint-resistant plate                          |
| Bill tray  | Four positions Width: 85/84/85 mm                                       |
|            | Five position Width: 68/67/67/68 mm                                     |
|            | Length: 193 mm; Depth: 59mm                                             |
| Purse      | 8 removable Position Width: 82; Length: 57; Depth: 46                   |
| to lock    | 3 locks                                                                 |
| Energy     | 12V 24V wide power                                                      |
| Lifetime   | Tested to a minimum one million cycles                                  |
| Interface  | RJ11 / RJ12                                                             |
| Color      | Black or white                                                          |
| weight     | 6.5 kg (net), 7.0kg (Gross)                                             |
| Dimensions | 410 (W) x 415 (L) x 100 mm (H) (with the feet of 10 mm)                 |

#### **Product details:**