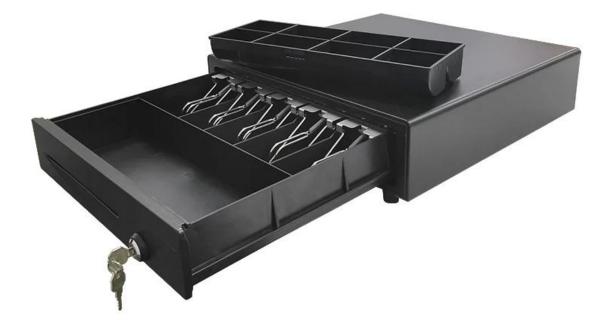

## 410mm width electronic metal pos cash drawer box

## Features:

4 or 5 adjustable Bill holders

8 removable Coins holders

Scratch resistant texture powder coat

High impact ABS plastic

12V or 24V for options

3-position locks

Tested to last beyond 1.5 million operations

## **Specifications:**

| Material   | Flip top: 0.8mm SPCC powder spray the surface of cold rolled plate |
|------------|--------------------------------------------------------------------|
|            | Bottom: 1.0mm SECC                                                 |
| Bill tray  | Four position width: 85/84/84/85mm                                 |
|            | Five position width:72/63/63/65/70mm                               |
|            | Length:186mm; Depth: 55mm                                          |
| Coin tray  | 8 removable position width: 82; Length: 57; Depth: 46              |
| lock       | 3 locks                                                            |
| Power      | 12V / 24V for option                                               |
| Lifetime   | Tested to minimum 1.5 million cycles                               |
| Interface  | RJ11                                                               |
| Color      | Black or White                                                     |
| weight     | 5.65 kg (net), 6kg (gross)                                         |
| Dimensions | 410(W) x 415(L) x 100mm(H) (with feet of 10mm)                     |
|            |                                                                    |