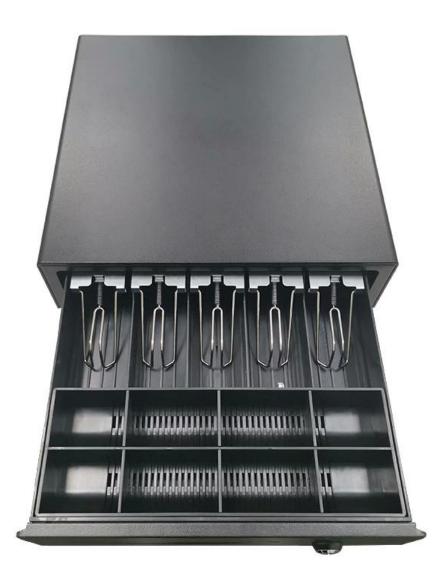

## Features:

4 or 5 adjustable Bill holders

8 removable Coins holders

Scratch resistant texture powder coat

High impact ABS plastic

12V or 24V for options

3-position locks

Tested to last beyond 1.5 million operations

## **Specifications:**

| Material   | Flip top: 0.8mm SPCC powder spray the surface of cold rolled plate |
|------------|--------------------------------------------------------------------|
|            | Bottom: 1.0mm SECC                                                 |
| Bill tray  | Four position width: 85/84/84/85mm                                 |
|            | Five position width:72/63/63/65/70mm                               |
|            | Length:186mm; Depth: 55mm                                          |
| Coin tray  | 8 removable position width: 82; Length: 57; Depth: 46              |
| lock       | 3 locks                                                            |
| Power      | 12V / 24V for option                                               |
| Lifetime   | Tested to minimum 1.5 million cycles                               |
| Interface  | RJ11                                                               |
| Color      | Black or White                                                     |
| weight     | 5.65 kg (net), 6kg (gross)                                         |
| Dimensions | 410(W) x 415(L) x 100mm(H) (with feet of 10mm)                     |
|            |                                                                    |