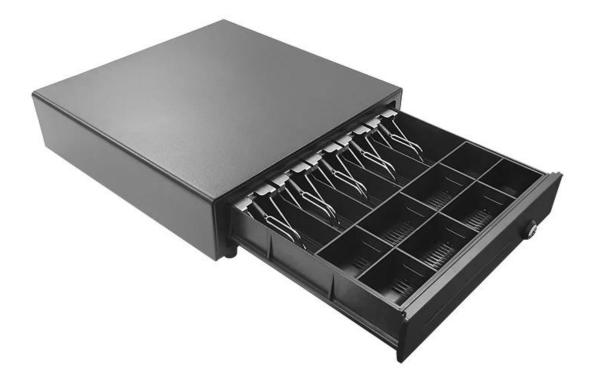

## Features:

4 or 5 adjustable Bill holders

8 removable Coins holders

Scratch resistant texture powder coat

High impact ABS plastic

12V or 24V for options

3-position locks

Tested to last beyond 1.5 million operations

## **Specifications:**

| Material   | Flip top: 0.8mm SPCC powder spray the surface of cold rolled plate |
|------------|--------------------------------------------------------------------|
|            | Bottom: 1.0mm SECC                                                 |
| Bill tray  | Four position width: 85/84/84/85mm                                 |
|            | Five position width:72/63/63/65/70mm                               |
|            | Length:186mm; Depth: 55mm                                          |
| Coin tray  | 8 removable position width: 82; Length: 57; Depth: 46              |
| lock       | 3 locks                                                            |
| Power      | 12V / 24V for option                                               |
| Lifetime   | Tested to minimum 1.5 million cycles                               |
| Interface  | RJ11                                                               |
| Color      | Black or White                                                     |
| weight     | 5.65 kg (net), 6kg (gross)                                         |
| Dimensions | 410(W) x 415(L) x 100mm(H) (with feet of 10mm)                     |
|            |                                                                    |