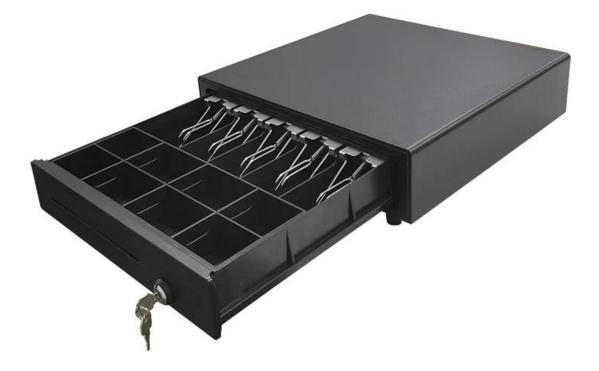

## Features:

4 or 5 adjustable Bill holders

8 removable Coins holders

Scratch resistant texture powder coat

High impact ABS plastic

12V or 24V for options

3-position locks

Tested to last beyond 1.5 million operations

## **Specifications:**

| Material   | Flip top: 0.8mm SPCC powder spray the surface of cold rolled plate |
|------------|--------------------------------------------------------------------|
|            | Bottom: 1.0mm SECC                                                 |
| Bill tray  | Four position width: 85/84/84/85mm                                 |
|            | Five position width:72/63/63/65/70mm                               |
|            | Length:186mm; Depth: 55mm                                          |
| Coin tray  | 8 removable position width: 82; Length: 57; Depth: 46              |
| lock       | 3 locks                                                            |
| Power      | 12V / 24V for option                                               |
| Lifetime   | Tested to minimum 1.5 million cycles                               |
| Interface  | RJ11                                                               |
| Color      | Black or White                                                     |
| weight     | 5.65 kg (net), 6kg (gross)                                         |
| Dimensions | 410(W) x 415(L) x 100mm(H) (with feet of 10mm)                     |
|            |                                                                    |