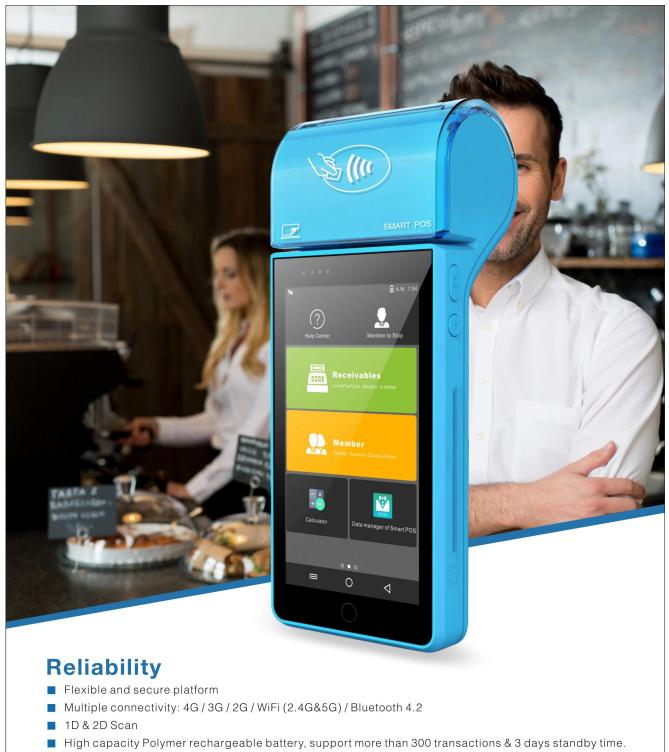

## **5 Inch Portable Display and Android 7.0 OS Handheld RFID POS Terminal**

- l Android 7.0 operation system.
- l Adopts MT8735V quad-core 64bit ARM Cortex A53 1.3 GHz,
- 1 5.0 inch capacitive, multi touch; support e-signature,720\*1280, TFT display
- l 1gb Ram & 8gb flash;
- 1 4.35V 4000mAh Large Li-polymer battery, support 10 hours working hours normally
- 1 2M Camera, support 1d & 2d barcode reading, 58mm Printer
- l Wifi 2.4G, bluetooth V4.1+HS compliant,2G/3G/4G,GPS
- 1 Support magnetic stripe card, IC card, contactless card,
- l Rugged 1.2m Drop Tolerance
- 1 PCI,EMV L1,EMV L2,EMV CL L1,ROHS,PayPass,PayWave,telecom accessing/CCC,Security certificate,Network accessing ,PBOC L1,PBOC L2,QPBOC L1,QPBOC L2,QUICS,UPTS2.0 small payment

## **Specification**



■ 50,000 hours average failure-free working time

## Security

- PCI PTS 5.x certified
- Supports 3DES, ANSIX9.9, ANS9.8 algorithms

Make your payment secure.

About us

## OCOM is the main supplier and manufacturer of POS and Auto-ID related products with TUV verified.

OCOM's products portfolio covers Thermal Printer, Barcode Printer, Dot Matrix Printer, Barcode Scanner, POS Terminal, Magnetic Card Reader, Industrial PDA, and other POS Peripherals products, which are widely used for retailing, restaurant, bank, lottery, transportation, logistic, and other applications. We have CE, FCC and other required certifications.