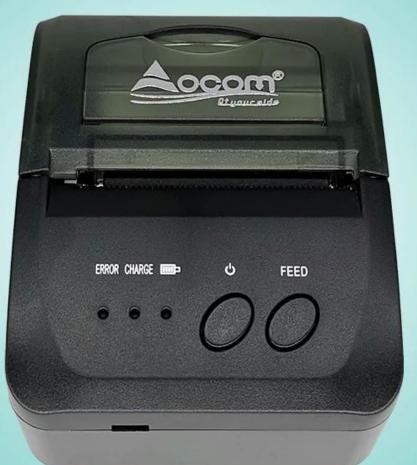

## 58mm Mini Portable Mobile Thermal Receipt bluetooth Printer

(Model Number: OCPP- M09)

This mini printer with model number OCPP-M09 is a Android (or IOS+ Android ) ,Window, Linux, JAVA compatible battery powered 58mm portable mobile thermal pos printer which combines USB,RS-232 Serial and Bluetooth (optional) communication ways together. This printer could be powered by rechargeable battery, power adapter, or car charger (depending on specified models) . Special model can connect with 8 smart devices for printing at same time. We have CE, FCC and other required certifications.