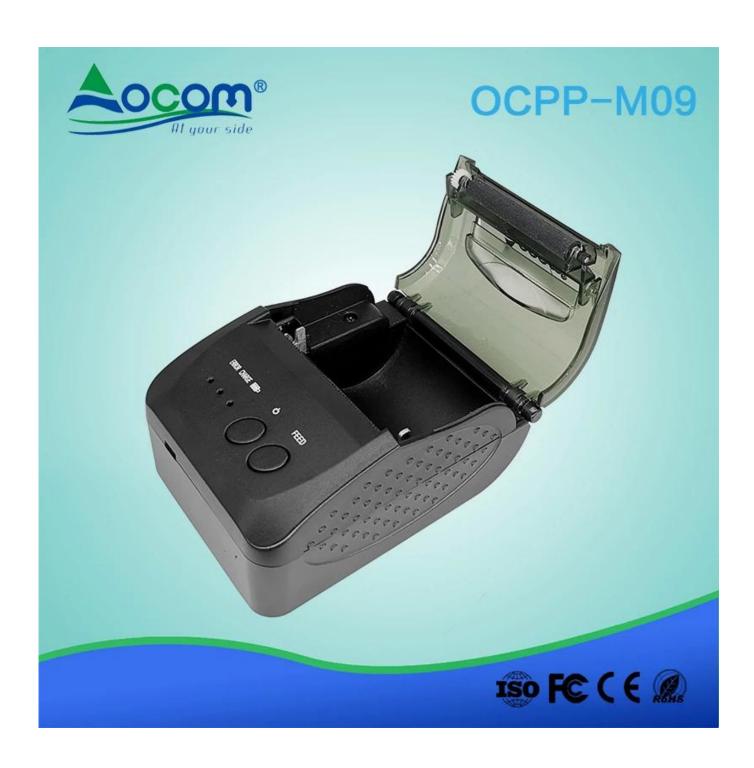

## 58mm Mini Portable Mobile Thermal Receipt bluetooth Printer

(Model Number: OCPP- M09)

This mini printer with model number OCPP-M09 is a Android (or IOS+ Android ) ,Window, Linux, JAVA compatible battery powered 58mm portable mobile thermal pos printer which combines USB,RS-232 Serial and Bluetooth (optional) communication ways together. This printer could be powered by rechargeable battery, power adapter, or car charger (depending on specified models) . Special model can connect with 8 smart devices for printing at same time. We have CE, FCC and other required certifications.