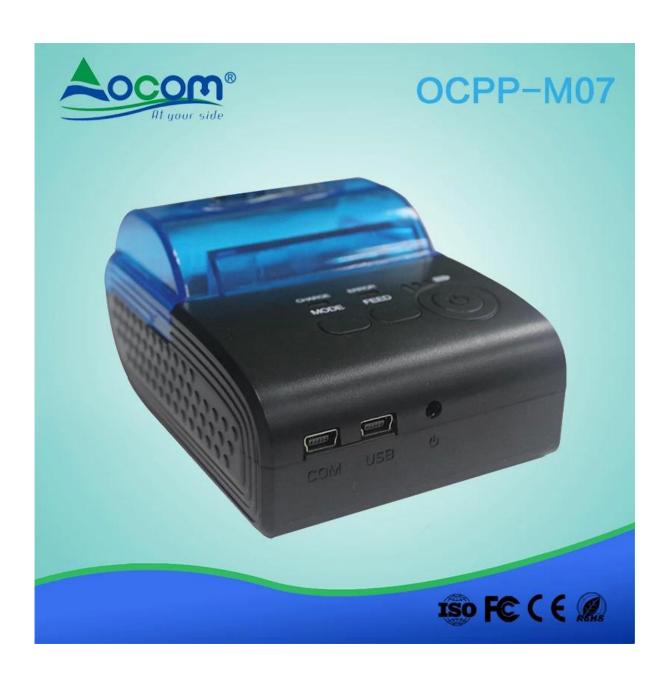

Paper thickness 0.06 to 0.08mm

Character set Alphanumeric/ Chinese Kanji

Interface USB, RS-232∏Bluetooth (optional)

Flash 256KB Power Adapter 9V DC/2A

Battery Power 7.4V DC/ 1500mAh; battery can stay by for 4-5 days, when it is full

Power plug dimension 3.5\*1.1mm

OCPP-M07-BB Android, USB+COM+Bluetooth, Battery.

OCPP-M07-BB-Al Android+IOS, USB+COM+Bluetooth, Battery.

Ordering information

OCPP-M07-B Android, USB+COM+Bluetooth, without Battery;

OCPP-M07-U Mini printer, Android, USB+COM, without Battery.

OCPP-M07-BB-AA Android+IOS, USB+COM+Bluetooth, Battery, 7 android +1 apple

devices supported