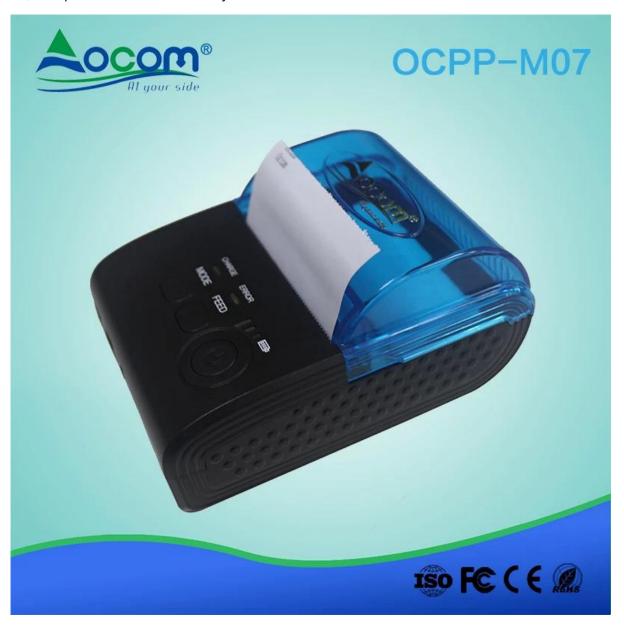

# Mini Portable 58mm Bluetooth Thermal Printer

(Model Number: OCPP- M07)

#### Features:

Mini size suitable for portable application;

Windows, Java, Linux, Android, IOS operation system supported;

Bluetooth, USB and RS232 communication supported;

SDK for Android, IOS and WIN CE available;

1D, 2D barcode (QR code), and image printing supported; Can change the printer name, password, baud rate online;

57\*50 paper warehouse

One printer can connected with up to 8 smart devices (7 Android, one Apple device) visa blue tooth:

Low powerconsumption and large capacity Lithium battery (1500mAh), 4~5 daysstandby;

Powered by rechargeablebattery, power adapter, or carcharger (specified models)

Higher print speed 90mm/sec; 100km thermal printer head life; Multiple languages supported; ESC/POS command set compatible;