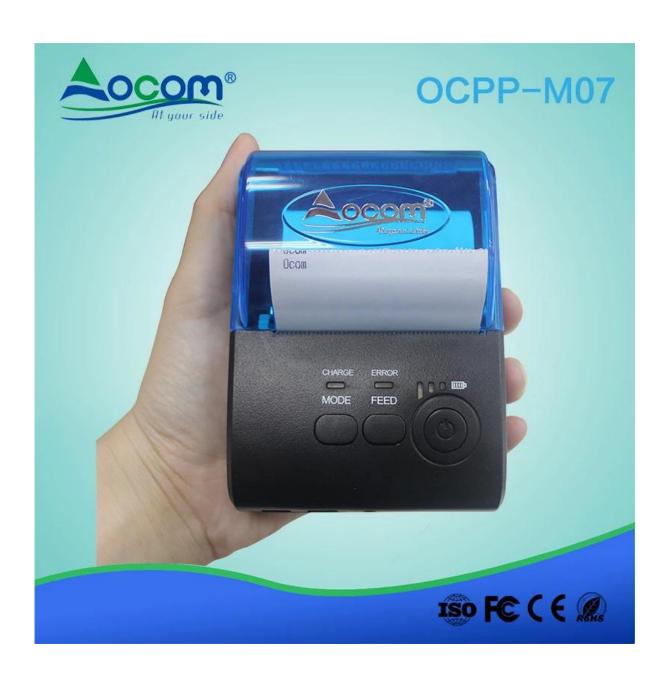

# Mini Portable 58mm Bluetooth Thermal Printer

(Model Number: OCPP- M07)

#### Features:

Mini size suitable for portable application;

Windows, Java, Linux, Android, IOS operation system supported;

Bluetooth, USB and RS232 communication supported;

SDK for Android, IOS and WIN CE available;

1D, 2D barcode (QR code), and image printing supported; Can change the printer name, password, baud rate online;

57\*50 paper warehouse

One printer can connected with up to 8 smart devices (7 Android, one Apple device) visa blue tooth:

Low powerconsumption and large capacity Lithium battery (1500mAh), 4~5 daysstandby;

Powered by rechargeablebattery, power adapter, or carcharger (specified models)

Higher print speed 90mm/sec; 100km thermal printer head life; Multiple languages supported; ESC/POS command set compatible;