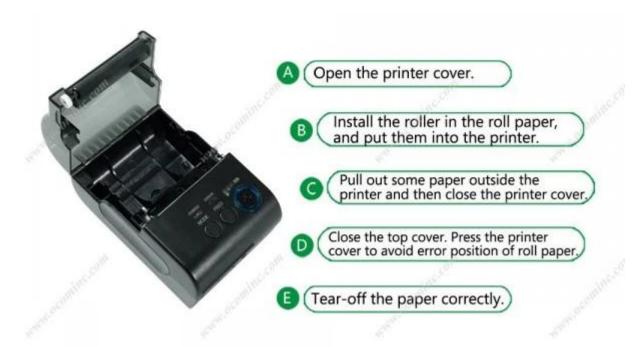

Print font                   | 12x24/ 24x24                        |              |
| Column capacity              | 32 columns/ 16columns               |              |
| Character size               | 1.5 x 3.0 mm(W x H)/ 3.0x3.0mm(WxH) |              |
| Paper dimensions             | 58.0±0.1mm x diameter 40.0mm        | The state of |
| Paper thickness              | 0.06 to 0.08mm                      |              |
| Character set                | Alphanumeric/ Chinese Kanji         |              |
| Interface                    | USB, RS-232, Bluetooth (optional)   |              |
| Flash                        | 256KB                               |              |
| Power Adapter                | 9V DC/2A                            |              |

# Paper Roll Installation



### Shipping and payment

- 1. EXPRESS: around 3-7 working days to arrive
- INTERNATIONAL AIR MAIL: usually around 2-4 days to arrive, will also depend on which destination port
- 3. By sea: depend on which destination port
- 4. T/T
- 5. Western Union
- 6. Escrow
- 7. L/C

### **Company Profile**



OCOM Technologies Limited is a professional supplier specialized in POS and Auto-ID applications. Our products portfolio covers Barcode Scanner, Barcode Printer, Thermal Printer, Dot Matrix Printer, Magnetic Card Reader, Data Collector, POS Terminal, and other IOT products.

We have FCC, CE, RoHS, and other certifications. We have sell our products to West Europe, North American, Africa, Asia-Pacific and other countries.

OCOM has professional teams including marketing, R&D, quality control,