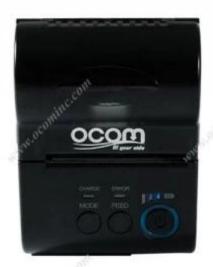

### **Product Details:**

# Simple but not easy

Battery charge indicator, easy to know rest power.

Higher print speed 90mm/sec