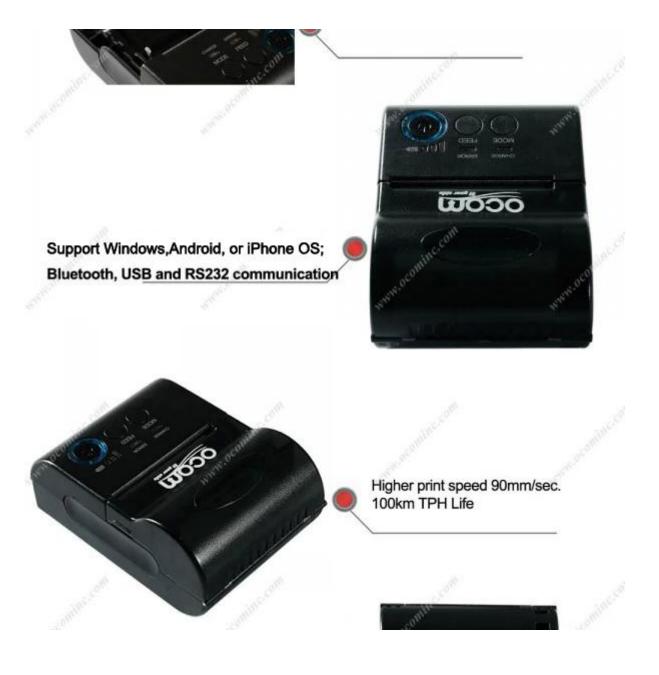

### **Product Details:**

# Simple but not easy

Battery charge indicator, easy to know rest power.

Higher print speed 90mm/sec