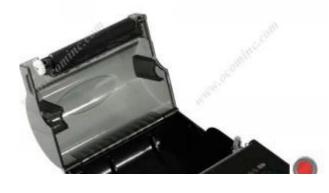

midity:10%∏90%                                                   |  |
| Storage conditions                          | Temperature:-20degree C∏70degree C,Humidity:5%∏95%                                                    |  |
| Device name                                 | Can be customized, letter and digital for option, at max 30 ASCII characters.                         |  |
| Password                                    | Enter default pairing code "1234", it can be customized. At max 6 digitals.                           |  |
| Power plug dimension                        | 3.5*1.1mm                                                                                             |  |

### **Product Details:**







# Simple but not easy

Battery charge indicator, easy to know rest power.





Higher print speed 90mm/sec







# All-round show



## Application Area

Bus/Taxi receipt, Traffic Citation, Logistics, Transportation, Warehouse management, Delivery, Illegal Parking Ticket, Drugstore, Food delivery, restaurant, Price Tag, Retail/Farm









### Parameter

| Overall Dimension<br>(W×D×H) | 105×75×45mm                         |              |
|------------------------------|-------------------------------------|--------------|
| Weight                       | 134g                                |              |
| Color                        | Black                               |              |
| Effective print width        | 48mm                                | 0            |
| Print method                 | Thermal line printing               | ALC:         |
|