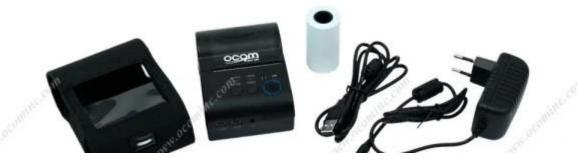

rking conditions                          | Temperature:-10degree C∏50degree C,Humidity:10%∏90%                                                   |  |
| Storage conditions                          | Temperature:-20degree C∏70degree C,Humidity:5%∏95%                                                    |  |
| Device name                                 | Can be customized, letter and digital for option, at max 30 ASCII characters.                         |  |
| Password                                    | Enter default pairing code "1234", it can be customized. At max 6 digitals.                           |  |
| Power plug dimension                        | 3.5*1.1mm                                                                                             |  |

### **Product Details:**







# Simple but not easy

Battery charge indicator, easy to know rest power.





Higher print speed 90mm/sec







# All-round show



## Application Area

Bus/Taxi receipt, Traffic Citation, Logistics, Transportation, Warehouse management, Delivery, Illegal Parking Ticket, Drugstore, Food delivery, restaurant, Price Tag, Retail/Farm









### Parameter

| Overall Dimension<br>(W×D×H) | 105×75×45mm                         |              |
|------------------------------|-------------------------------------|--------------|
| Weight                       | 134g                                |              |
| Color                        | Black                               |              |
| Effective print width        | 48mm                                | 0            |
| Print