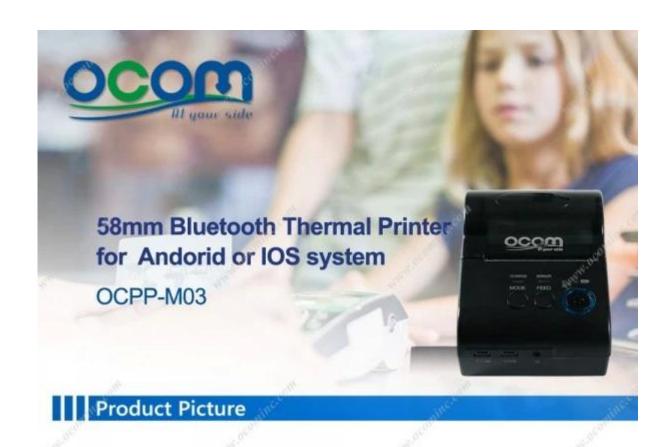

# 58mm Portable Windows Java Android Driver POS Receipt Bluetooth Printer

(Model: OCPP-M03)