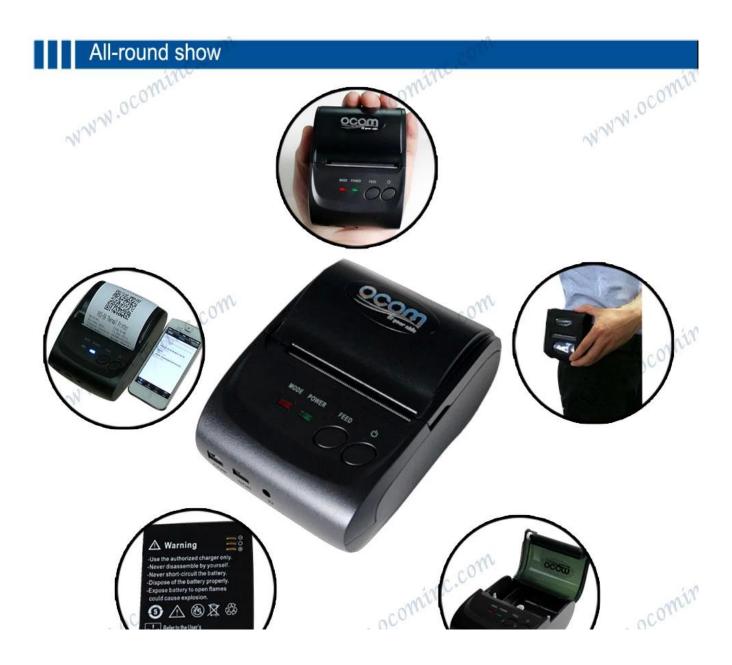

#### 58mm mini portable bluetooth thermal printer, pos thermal printer

#### Features:

- 1.Support Windows, Android, or iOS, or android+ios OS
- 2.Bluetooth, USB and RS232communication for option.
- 3.Higher print speed 90mm/sec.
- 4.100km TPH Life.
- 5.Low power consumptionand large capacity Lithium battery.

#### Specification:

| Overall Dimension $(W \times D \times H)$ | 105×75×45mm                                                                   |  |  |
|-------------------------------------------|-------------------------------------------------------------------------------|--|--|
| Weight                                    | 134g                                                                          |  |  |
| Color                                     | Black                                                                         |  |  |
| Effective print width                     | 48mm                                                                          |  |  |
| Print method                              | Thermal line printing                                                         |  |  |
| Print commands                            | ESC/POS compatible command set                                                |  |  |
| Print speed                               | Up to 90mm/sec                                                                |  |  |
| Resolution                                | 8 dots/mm(203dpi)                                                             |  |  |
| Print font                                | 12x24/ 24x24                                                                  |  |  |
| Column capacity                           | 32 columns/ 16columns                                                         |  |  |
| Character size                            | 1.5 x 3.0 mm(W x H)/ 3.0x3.0mm(WxH)                                           |  |  |
| Paper dimensions                          | 58.0±0.1mm x diameter 40.0mm                                                  |  |  |
| Paper thickness                           | 0.06 to 0.08mm                                                                |  |  |
| Character set                             | Alphanumeric/ Chinese Kanji                                                   |  |  |
| Interface                                 | USB, RS-232[Bluetooth (optional)                                              |  |  |
| Flash                                     | 256KB                                                                         |  |  |
| Power Adapter                             | er 9V DC/2A                                                                   |  |  |
| Battery Power                             | 7.4V DC/ 1500mA; battery can stay by for 4-5 days, when it is full power, it  |  |  |
|                                           | can print 120-150m paper                                                      |  |  |
| Other features                            | Paper detection, power detection, Manual shut down                            |  |  |
| Working conditions                        | Temperature:-10°C[]50°C,Humidity:10%[]90%                                     |  |  |
| Storage conditions                        | Temperature:-20°C[]70°C,Humidity:5%[]95%                                      |  |  |
| Device name                               | Can be customized, letter and digital for option, at max 30 ASCII characters. |  |  |
| Password                                  | d Enter default pairing code "1234", it can be customized. At max 6 digitals. |  |  |
| Power plug dimension                      | 3.5*1.1mm                                                                     |  |  |
|                                           |                                                                               |  |  |