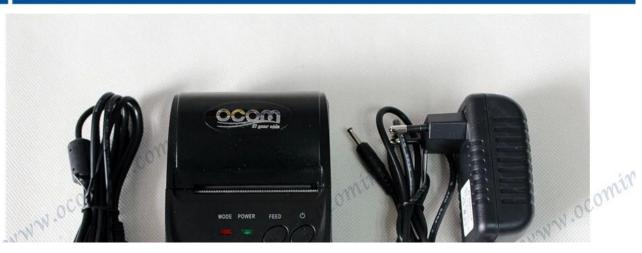

#### 58mm mini portable bluetooth thermal printer, pos thermal printer

#### (Model:OCPP-M05)

#### Features:

- 1.Support Windows, Android, or iOS, or android+ios OS
- 2.Bluetooth, USB and RS232communication for option.
- 3.Higher print speed 90mm/sec.
- 4.100km TPH Life.
- 5.Low power consumptionand large capacity Lithium battery.