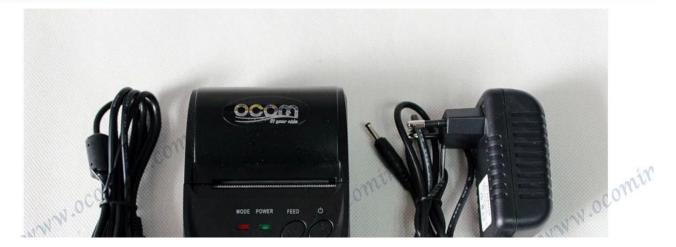

|
| Password                  | Enter default pairing code "1234", it can be customized. At max 6 digitals.                           |
| Power plug dimension      | 3.5*1.1mm                                                                                             |
|                           |                                                                                                       |

#### Description:

Mini Bluetooth Printer is a portablethermal printer that combines USB,RS-232 Serial and Bluetooth communicationinterface together, The printer could be powered by car charger, andrechargeable battery(depending on specified models) . These special charactersmake it successfully be applied to a variety of instruments, handheld dataprinting.



#### Picture





#### Features

### Small Size, BIG Performance

Support Windows, Android, or IOS;



Higher print speed 90mm/sec; 100km TPH Life;

WWW.ocom



www.ocominc.com

www.ocomin

Bluetooth, USB and RS232 communication for option;





Low power consumption and
large capacity Lithium battery;







#### Parameter

| Overall Dimension (W×D×H) | 105×75×45mm                                                                                           |
|---------------------------|-------------------------------------------------------------------------------------------------------|
| Weight com                | 134g                                                                                                  |
| Color Mills               | Black