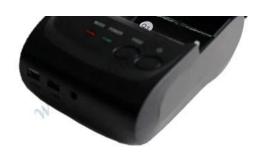

#### 58mm portable android thermal mobile bluetooth printer with battery

(Model:OCPP-M05)

#### Description:

Mini Bluetooth Printer is a portablethermal printer that combines USB,RS-232 Serial and Bluetooth communicationinterface together, The printer could be powered by car charger, andrechargeable battery(depending on specified models) . These special charactersmake it successfully be applied to a variety of instruments, handheld dataprinting.

#### Picture