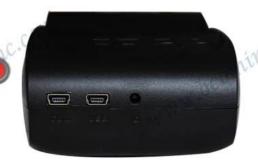

#### Specification:

| Overall Dimension (W×D×H) | 105×75×45mm                                                                                           |
|---------------------------|-------------------------------------------------------------------------------------------------------|
| Weight                    | 134g                                                                                                  |
| Color                     | Black                                                                                                 |
| Effective print width     | 48mm                                                                                                  |
| Print method              | Thermal line printing                                                                                 |
| Print commands            | ESC/POS compatible command set                                                                        |
| Print speed               | Up to 90mm/sec                                                                                        |
| Resolution                | 8 dots/mm(203dpi)                                                                                     |
| Print font                | 12x24/ 24x24                                                                                          |
| Column capacity           | 32 columns/ 16columns                                                                                 |
| Character size            | 1.5 x 3.0 mm(W x H)/ 3.0x3.0mm(WxH)                                                                   |
| Paper dimensions          | 58.0±0.1mm x diameter 40.0mm                                                                          |
| Paper thickness           | 0.06 to 0.08mm                                                                                        |
| Character set             | Alphanumeric/ Chinese Kanji                                                                           |
| Interface                 | USB, RS-232∏Bluetooth (optional)                                                                      |
| Flash                     | 256KB                                                                                                 |
| Power Adapter             | 9V DC/2A                                                                                              |
| Battery Power             | 7.4V DC/ 1500mA; battery can stay by for 4-5 days, when it is full power, it can print 120-150m paper |
| Other features            | Paper detection, power detection, Manual shut down                                                    |
| Working conditions        | Temperature:-10°C□50°C,Humidity:10%□90%                                                               |
| Storage conditions        | Temperature:-20°C∏70°C,Humidity:5%∏95%                                                                |
| Device name               | Can be customized, letter and digital for option, at max 30 ASCII characters.                         |
| Password                  | Enter default pairing code "1234", it can be customized. At max 6 digitals.                           |
| Power plug dimension      | 3.5*1.1mm                                                                                             |
|                           |                                                                                                       |

#### Parameter

| Overall Dimension (W×D×H) | 105×75×45mm                                                                                           |
|---------------------------|-------------------------------------------------------------------------------------------------------|
| Weight com                | 134g                                                                                                  |
| Color Mills               | Black                                                                                                 |
| Effective print width     | 48mm                                                                                                  |
| Print method              | Thermal line printing                                                                                 |
| Printcommands             | ESC/POS compatible command set                                                                        |
| Printspeed                | Up to 90mm/sec                                                                                        |
| Resolution                | 8 dots/mm(203dpi)                                                                                     |
| Printfont                 | 12x24/24x24                                                                                           |
| Column capacity           | 32 columns/16columns                                                                                  |
| Character size            | 1.5 x 3.0 mm(W x H)/3.0x3.0mm(WxH)                                                                    |
| Paper dimensions COTT     | 58.0±0.1mm x diameter 40.0mm                                                                          |
| Paper thickness           | 0.06 to 0.08mm                                                                                        |
| Characterset              | Alphanumeric/ Chinese Kanji                                                                           |
| Interface                 | USB, RS-232 • Bluetooth (optional)                                                                    |
| Flash                     | 256KB                                                                                                 |
| Power Adapter             | 9VDC/2A                                                                                               |
| Battery Power             | 7.4V DC/ 1500mA; battery can stay by for 4-5 days, when it is full power, it can print 120-150m paper |
| Other features            | Paper detection, power detection, Manual shut down                                                    |
| 11                        | 4.00                                                                                                  |