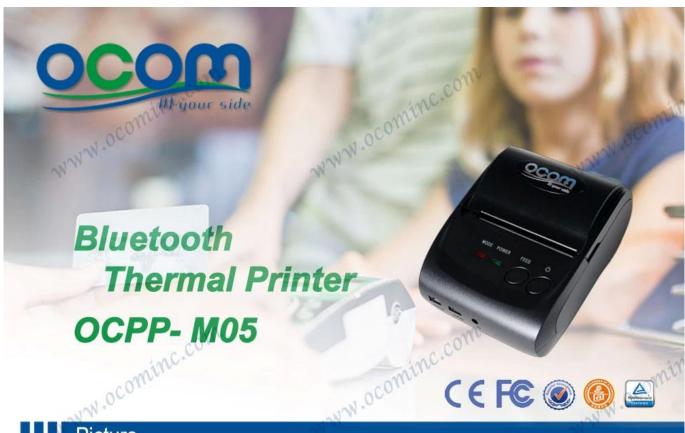

#### 58mm portable android thermal mobile bluetooth printer with battery

(Model:OCPP-M05)

#### Description:

Mini Bluetooth Printer is a portablethermal printer that combines USB,RS-232 Serial and Bluetooth communicationinterface together, The printer could be powered by car charger, andrechargeable battery(depending on specified models) . These special charactersmake it successfully be applied to a variety of instruments, handheld dataprinting.