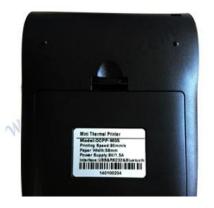

#### Specification:

| Overall Dimension (W×D×H) | 105×75×45mm                                                                                           |
|---------------------------|-------------------------------------------------------------------------------------------------------|
| Weight                    | 134g                                                                                                  |
| Color                     | Black                                                                                                 |
| Effective print width     | 48mm                                                                                                  |
| Print method              | Thermal line printing                                                                                 |
| Print commands            | ESC/POS compatible command set                                                                        |
| Print speed               | Up to 90mm/sec                                                                                        |
| Resolution                | 8 dots/mm(203dpi)                                                                                     |
| Print font                | 12x24/ 24x24                                                                                          |
| Column capacity           | 32 columns/ 16columns                                                                                 |
| Character size            | 1.5 x 3.0 mm(W x H)/ 3.0x3.0mm(WxH)                                                                   |
| Paper dimensions          | 58.0±0.1mm x diameter 40.0mm                                                                          |
| Paper thickness           | 0.06 to 0.08mm                                                                                        |
| Character set             | Alphanumeric/ Chinese Kanji                                                                           |
| Interface                 | USB, RS-232∏Bluetooth (optional)                                                                      |
| Flash                     | 256KB                                                                                                 |
| Power Adapter             | 9V DC/2A                                                                                              |
| Battery Power             | 7.4V DC/ 1500mA; battery can stay by for 4-5 days, when it is full power, it can print 120-150m paper |
| Other features            | Paper detection, power detection, Manual shut down                                                    |
| Working conditions        | Temperature:-10°C□50°C,Humidity:10%□90%                                                               |
| Storage conditions        | Temperature:-20°C∏70°C,Humidity:5%∏95%                                                                |
| Device name               | Can be customized, letter and digital for option, at max 30 ASCII characters.                         |
| Password                  | Enter default pairing code "1234", it can be customized. At max 6 digitals.                           |
| Power plug dimension      | 3.5*1.1mm                                                                                             |
|                           |                                                                                                       |

#### Parameter

| Overall Dimension (W×D×H) | 105×75×45mm                                                                                           |
|---------------------------|-------------------------------------------------------------------------------------------------------|
| Weight com                | 134g                                                                                                  |
| Color Mills               | Black                                                                                                 |
| Effective print width     | 48mm                                                                                                  |
| Print method              | Thermal line printing                                                                                 |
| Printcommands             | ESC/POS compatible command set                                                                        |
| Printspeed                | Up to 90mm/sec                                                                                        |
| Resolution                | 8 dots/mm(203dpi)                                                                                     |
| Printfont                 | 12x24/24x24                                                                                           |
| Column capacity           | 32 columns/16columns                                                                                  |
| Character size            | 1.5 x 3.0 mm(W x H)/3.0x3.0mm(WxH)                                                                    |
| Paper dimensions COTT     | 58.0±0.1mm x diameter 40.0mm                                                                          |
| Paper thickness           | 0.06 to 0.08mm                                                                                        |
| Characterset              | Alphanumeric/ Chinese Kanji                                                                           |
| Interface                 | USB, RS-232 • Bluetooth (optional)                                                                    |
| Flash                     | 256KB                                                                                                 |
| Power Adapter             | 9VDC/2A                                                                                               |
| Battery Power             | 7.4V DC/ 1500mA; battery can stay by for 4-5 days, when it is full power, it can print 120-150m paper |
| Other features            | Paper detection, power detection, Manual shut down                                                    |
| 11                        | 4.00                                                                                                  |

|                                 | Working conditions   | Temperature:-10°C~50°C,Humidity:10%~90%                                       |  |
|---------------------------------|----------------------|-------------------------------------------------------------------------------|--|
| Storage conditions  Device name |                      | Temperature:-20°C~70°C,Humidity:5%~95%                                        |  |
|                                 |                      | Can be customized, letter and digital for option, at max 30 ASCII characters. |  |
| N                               | Password             | Enter default pairing code "1234", it can be customized. At max 6 digitals.   |  |
|                                 | Power plug dimension | 3.5*1.1mm                                                                     |  |