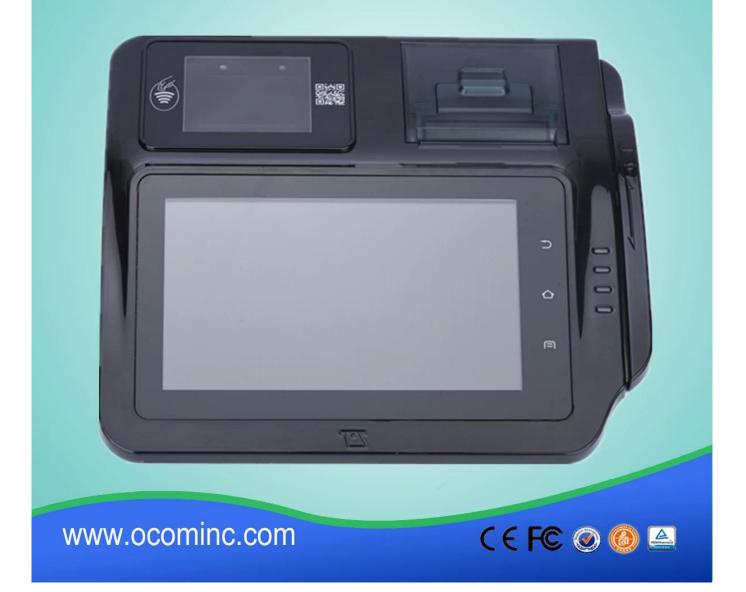

## 7 inch android touch screen pos machine all in one for retail (POS-M680)

Key words: android POS, touch creen POS, all in one pos,

Brief Introduction

POS-M680 is a high-end multi-media POS, developed on the Android system. And it's configured with 7 inch touch screen, magnetic, IC and RFID card reader, thermal printer, barcode scanner. It is able to match diversified needs ranging from financial self-attendance, membership management, identification recognition and etc. And widely used in restaurant, banking, hotel, shopping mall, lottery and etc.

Features:

->Android 4.0 operation system

->7 Inch High-definition color screen[]1024\*600 solution[]

->3\*SAM card slot,ISO7816 standard

->Abundant device Interface can access sacnner keypad cash drawer

Application area

Specification Processor Corte-A8, 1.0GHz OS Android 4.0 Memory 512M RAM+4G ROM SD Micro SD[]Up to TF 32GB) Display 7 INCH High-definition color screen □1024\*600 solution □ Touch Screen Multipoint capacitive touch screen Printer High speed Thermal Printer. Paper Width: 57MM, Diameter: 42MM Magnetic Card Reader ISO7811 1/2/3 Tracks, Support Dual-swiping IC Card Reader ISO7816 standard **RFID Card Reader** ISO14443TypeA, TypeB and ISO15693 Camera 3 Mega-pixel With autofocus **Fingerprint Scanner** 