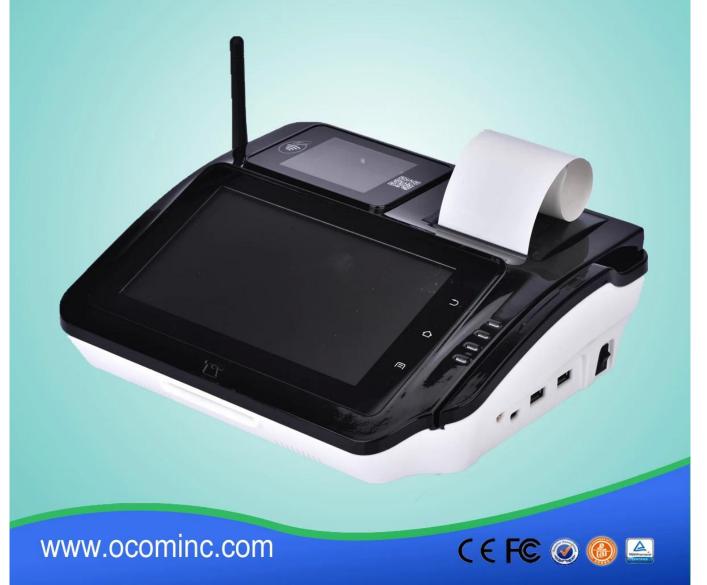

## 7 inch android touch screen pos machine all in one for retail (POS-M680)

Key words: android POS, touch creen POS, all in one pos,

Brief Introduction

POS-M680 is a high-end multi-media POS, developed on the Android system. And it's configured with 7 inch touch screen, magnetic, IC and RFID card reader, thermal printer, barcode scanner. It is able to match diversified needs ranging from financial self-attendance, membership management, identification recognition and etc. And widely used in restaurant, banking, hotel, shopping mall, lottery and etc.

Features:

->Android 4.0 operation system

->7 Inch High-definition color screen[]1024\*600 solution[]

->3\*SAM card slot,ISO7816 standard

->Abundant device Interface can access sacnner keypad cash drawer

Application area

Specification Processor Corte-A8, 1.0GHz OS Android 4.0 Memory 512M RAM+4G ROM SD Micro SD[]Up to TF 32GB) Display 7 INCH High-definition color screen □1024\*600 solution □ Touch Screen Multipoint capacitive touch screen Printer High speed Thermal Printer. Paper Width: 57MM, Diameter: 42MM Magnetic Card Reader ISO7811 1/2/3 Tracks, Support Dual-swiping IC Card Reader ISO7816 standard **RFID Card Reader** ISO14443TypeA, TypeB and ISO15693 Camera 3 Mega-pixel With autofocus **Fingerprint Scanner** 