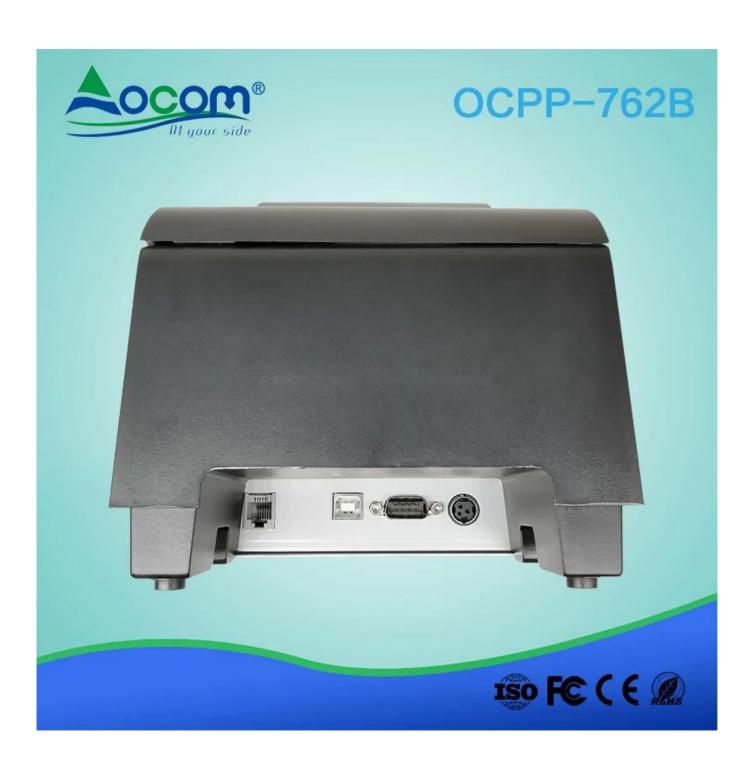

## Specifications:

| Printing method     | 9 pins serial dot matrix                                                              |
|---------------------|---------------------------------------------------------------------------------------|
| Print font          | FONT A: 33 or 35; FONT B: 40 or 42                                                    |
| Column capacity     | 400dots                                                                               |
| Character size      | ANK, Font A:9*9dots, Font B:7*9dots Simplified Chinese, traditional Chinese:16*16dots |
| Character set       | Buyer option                                                                          |
| Character per line  | 400dots                                                                               |
| Printing speed      | 4.5lines/sec                                                                          |
| Receive buffer      | Selectable as 45 bytes or<br>4k bytes using Dip switches                              |
| Paper width         | 75.5±0.5mm                                                                            |
| Copy capability     | One original and two copies                                                           |
| Ribbon              | ERC-39                                                                                |
| MCBF(life)          | 10,000,000 lines                                                                      |
| Driver              | Win9X/Win ME/Win2000/Win2003/WinNT/Win XP/Win Vista/Win 7/Linux                       |
| CPU                 | 32 bit                                                                                |
| Storage environment | Temperature (-10~60°c) humidity (10~90%)                                              |
| Working environment | Temperature (0~50°c) humidity (10~90%)                                                |
| Dimension           | 230X146X145mm                                                                         |
| Gross weight        | 3.75KG                                                                                |
| Cutter              | Manual tearing paper serration                                                        |
| Paper end sensor    | Yes                                                                                   |
| Paper thickness     | 0.06-0.08mm                                                                           |
| Roll paper          | 75.5±0.5mm* φ65mm                                                                     |
| Interface           | Serial+USB                                                                            |
|                     |                                                                                       |

| Command             | Compatible with EPSON |
|---------------------|-----------------------|
| Cash drawer control | DC 12-24V/1A          |
| Power supply        | DC24V/2.5A            |