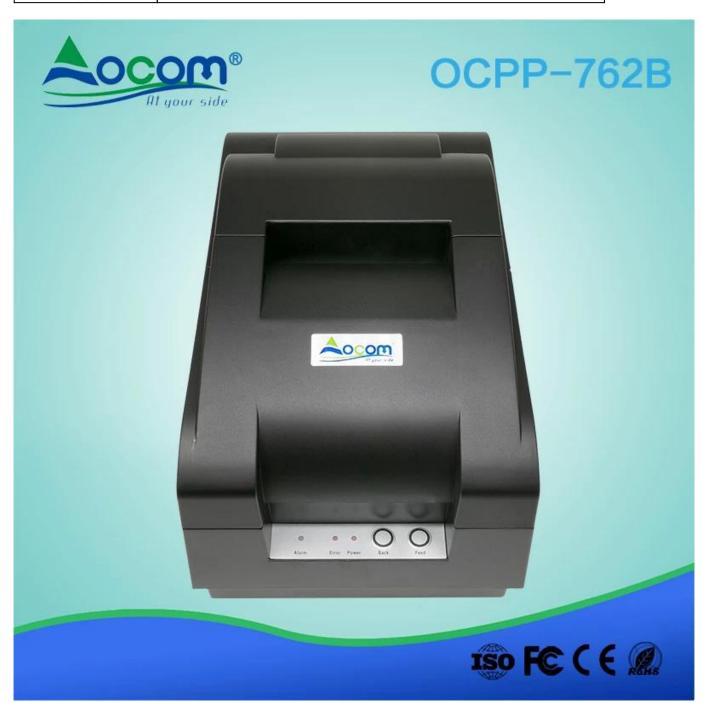

## 76MM Multi-layer paper Dot Matrix Printer

(Model No. OCPP-762B)

## Features:

- 1. 76MM impact dot matrix receipt printer
- 2. Compatible with EPSON;
- 3. With Black mark detection function;
- 4. Serial+USB interface;
- 5. Support cash drawer
- 6. Support Multi-layer paper
- 7. Easy operation and elegant appearance.