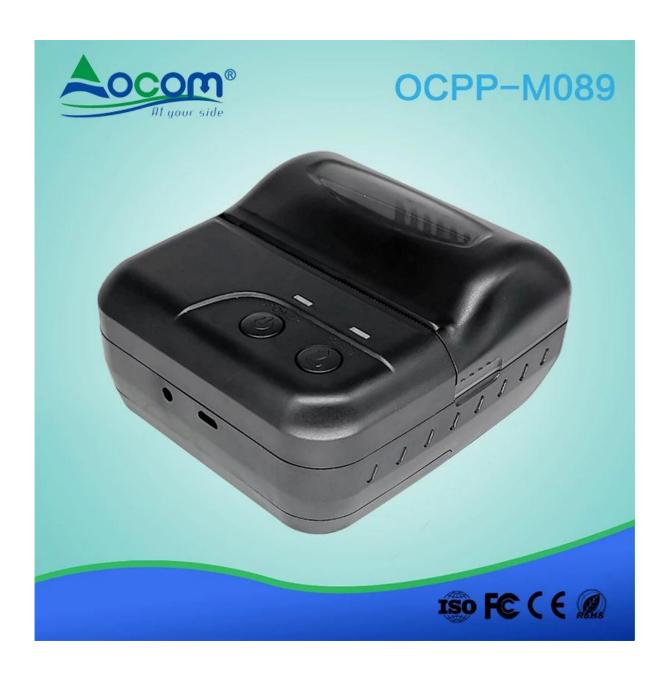

## 80mm Portable Mobile Handheld Thermal Receipt Printer

(Model No.: OCPP-M089)

## OCPP-M089