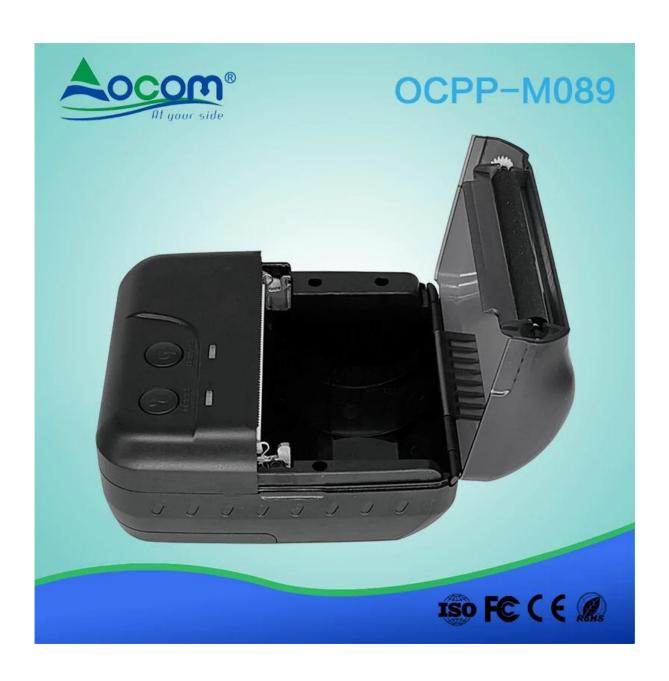

## 80mm Portable Mobile Handheld Thermal Receipt Printer

(Model No.: OCPP-M089)

## OCPP-M089