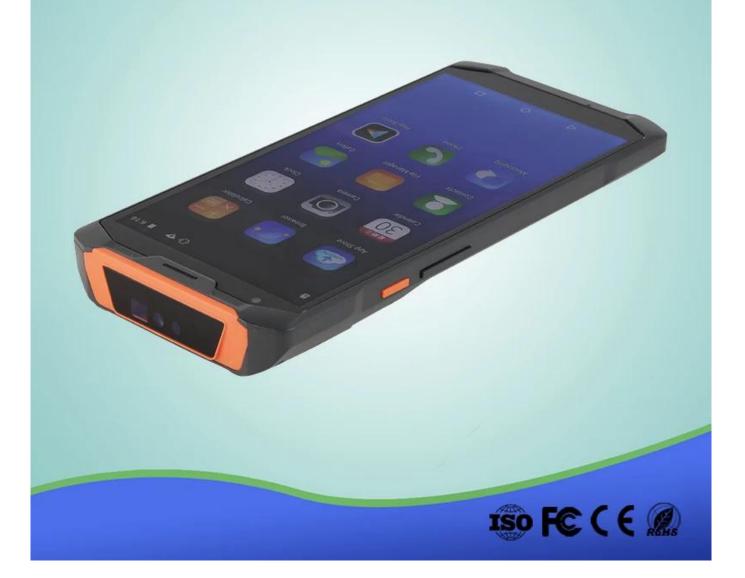

2 megapixel front camera

Support GPS+AGPS

Support 2.4G&5Gwifi and Bluetooth4.0 BLE

Type C connector for charging and data

| SPECIFICATIONS           |                                                                                                                                                                                                                                                                                                                                                                                                                                                                        |  |
|--------------------------|------------------------------------------------------------------------------------------------------------------------------------------------------------------------------------------------------------------------------------------------------------------------------------------------------------------------------------------------------------------------------------------------------------------------------------------------------------------------|--|
| PHYSICAL CHARACTERISTICS |                                                                                                                                                                                                                                                                                                                                                                                                                                                                        |  |
| Dimension                | 170mm(H)x79mm(W)x15mm(D)                                                                                                                                                                                                                                                                                                                                                                                                                                               |  |
| Display                  | 5.99inch. HD+ 1400*720 IPS Screen                                                                                                                                                                                                                                                                                                                                                                                                                                      |  |
| Side Key                 | Power key (lock screen key) + scan key + volume increase + volume decrease                                                                                                                                                                                                                                                                                                                                                                                             |  |
| Backlight                | LED backlight                                                                                                                                                                                                                                                                                                                                                                                                                                                          |  |
| Expansions               | 2SIM,1TF, (TF-card can up to 32GB ROM)                                                                                                                                                                                                                                                                                                                                                                                                                                 |  |
| Battery                  | Rechargeable li-ion polymer, 4.3V, 4000mAh                                                                                                                                                                                                                                                                                                                                                                                                                             |  |
| speaker                  | 1W/8R                                                                                                                                                                                                                                                                                                                                                                                                                                                                  |  |
| Sensor                   | G- Sensor,Light Distance Sensor,Fingerprint                                                                                                                                                                                                                                                                                                                                                                                                                            |  |
| Scanner                  | 1D&2D barcode scanner engine                                                                                                                                                                                                                                                                                                                                                                                                                                           |  |
| Barcode type             | <ul> <li>1D: UPC-A, upc-e, upc-e1, EAN-13, ean-8, ISBN/ ISSN, 39, 39 (full code),code32</li> <li>trioptic39, cross 25, industry 25, matrix 25, kudeba (NW7), 128, ISBT128,code93</li> <li>code11, MSI/ Plessey, UK/ Plessey, UCC/ EAN128 (gs1-128),China Post code,</li> <li>China finance code, gs 1 databar (formerly RSS) series</li> <li>2D: PDF41 7, MicroPDF41 7, QR code, micro qr code, DataMatrix, Hanxin code,</li> <li>Aztec code, GS1 composite</li> </ul> |  |
| Camera                   | 8 megapixel camera auto-focus with LED flash+2 megapixel front camera                                                                                                                                                                                                                                                                                                                                                                                                  |  |
| Port                     | USB Type C                                                                                                                                                                                                                                                                                                                                                                                                                                                             |  |
| PERFORMANCE CHARACT      | ERSTICS                                                                                                                                                                                                                                                                                                                                                                                                                                                                |  |
| CPU                      | Cortex-a53 4-core, 1 .5GHz                                                                                                                                                                                                                                                                                                                                                                                                                                             |  |
| Operating System         | Android 8.1                                                                                                                                                                                                                                                                                                                                                                                                                                                            |  |
| Storage                  | 2GB RAM+16GB ROM                                                                                                                                                                                                                                                                                                                                                                                                                                                       |  |
| USER ENVIRONMENT         |                                                                                                                                                                                                                                                                                                                                                                                                                                                                        |  |