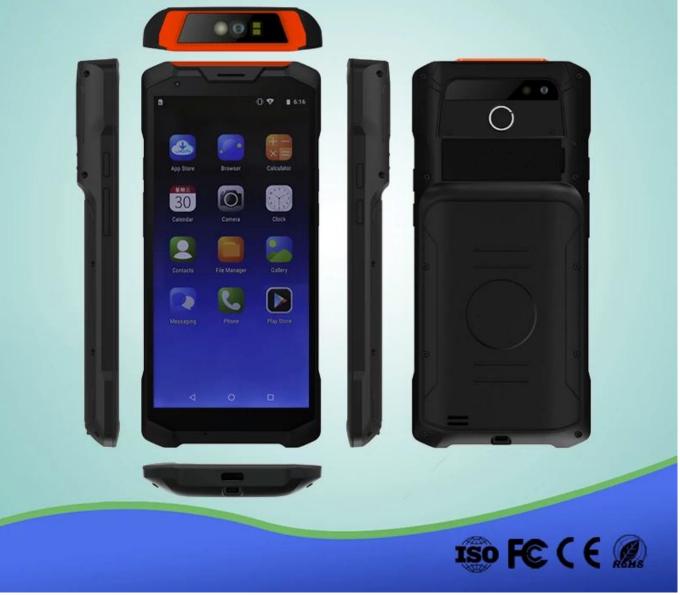

#### Features:

Cortex-A53 4-core, 1.5GHz CPU

2G RAM+16G ROM

5.99inch. HD+ 1440\*720IPS Screen

Support 4G Communication

Rechargeable li-ion polymer 4.2V, 4000Ah Battery

8 megapixel camera auto-focus with LED flash

2 megapixel front camera

Support GPS+AGPS

Support 2.4G&5Gwifi and Bluetooth4.0 BLE

Type C connector for charging and data

| SPECIFICATIONS           |                                                                                                                                                                                                                                                                                                                                                                                                                                                                        |  |
|--------------------------|------------------------------------------------------------------------------------------------------------------------------------------------------------------------------------------------------------------------------------------------------------------------------------------------------------------------------------------------------------------------------------------------------------------------------------------------------------------------|--|
| PHYSICAL CHARACTERISTICS |                                                                                                                                                                                                                                                                                                                                                                                                                                                                        |  |
| Dimension                | 170mm(H)x79mm(W)x15mm(D)                                                                                                                                                                                                                                                                                                                                                                                                                                               |  |
| Display                  | 5.99inch. HD+ 1400*720 IPS Screen                                                                                                                                                                                                                                                                                                                                                                                                                                      |  |
| Side Key                 | Power key (lock screen key) + scan key + volume increase + volume decrease                                                                                                                                                                                                                                                                                                                                                                                             |  |
| Backlight                | LED backlight                                                                                                                                                                                                                                                                                                                                                                                                                                                          |  |
| Expansions               | 2SIM,1TF, (TF-card can up to 32GB ROM)                                                                                                                                                                                                                                                                                                                                                                                                                                 |  |
| Battery                  | Rechargeable li-ion polymer, 4.3V, 4000mAh                                                                                                                                                                                                                                                                                                                                                                                                                             |  |
| speaker                  | 1W/8R                                                                                                                                                                                                                                                                                                                                                                                                                                                                  |  |
| Sensor                   | G- Sensor,Light Distance Sensor,Fingerprint                                                                                                                                                                                                                                                                                                                                                                                                                            |  |
| Scanner                  | 1D&2D barcode scanner engine                                                                                                                                                                                                                                                                                                                                                                                                                                           |  |
| Barcode type             | <ul> <li>1D: UPC-A, upc-e, upc-e1, EAN-13, ean-8, ISBN/ ISSN, 39, 39 (full code),code32</li> <li>trioptic39, cross 25, industry 25, matrix 25, kudeba (NW7), 128, ISBT128,code93</li> <li>code11, MSI/ Plessey, UK/ Plessey, UCC/ EAN128 (gs1-128),China Post code,</li> <li>China finance code, gs 1 databar (formerly RSS) series</li> <li>2D: PDF41 7, MicroPDF41 7, QR code, micro qr code, DataMatrix, Hanxin code,</li> <li>Aztec code, GS1 composite</li> </ul> |  |
| Camera                   | 8 megapixel camera auto-focus with LED flash+2 megapixel front camera                                                                                                                                                                                                                                                                                                                                                                                                  |  |
| Port                     | USB Type C                                                                                                                                                                                                                                                                                                                                                                                                                                                             |  |
| PERFORMANCE CHARACT      | ERSTICS                                                                                                                                                                                                                                                                                                                                                                                                                                                                |  |
| CPU                      | Cortex-a53 4-core, 1 .5GHz                                                                                                                                                                                                                                                                                                                                                                                                                                             |  |
| Operating System         | Android 8.1                                                                                                                                                                                                                                                                                                                                                                                                                                                            |  |
| Storage                  | 2GB RAM+16GB ROM                                                                                                                                                                                                                                                                                                                                                                                                                                                       |  |
| USER ENVIRONMENT         |                                                                                                                                                                                                                                                                                                                                                                                                                                                                        |  |