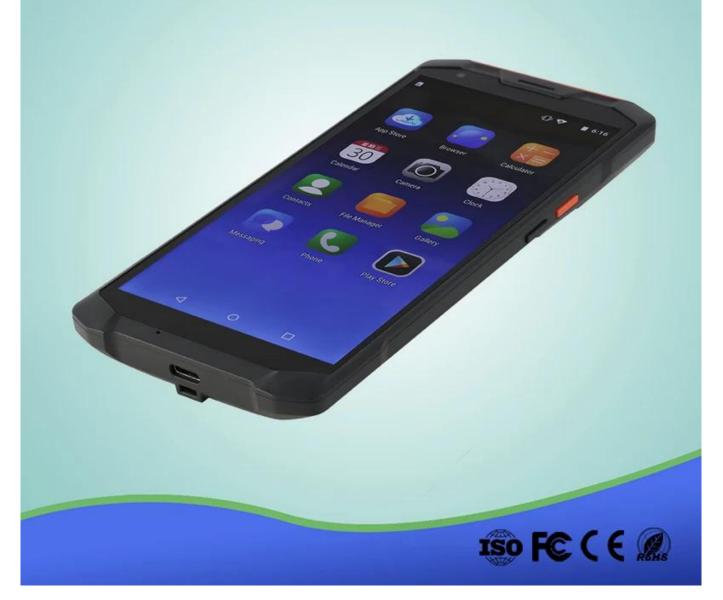

#### Features:

Cortex-A53 4-core, 1.5GHz CPU

2G RAM+16G ROM

5.99inch. HD+ 1440\*720IPS Screen

Support 4G Communication

Rechargeable li-ion polymer 4.2V, 4000Ah Battery

8 megapixel camera auto-focus with LED flash

2 megapixel front camera

Support GPS+AGPS

Support 2.4G&5Gwifi and Bluetooth4.0 BLE

Type C connector for charging and data

| SPECIFICATIONS           |                                                                                                                                                                                                                                                                                                                                                                                                                                                                        |  |
|--------------------------|------------------------------------------------------------------------------------------------------------------------------------------------------------------------------------------------------------------------------------------------------------------------------------------------------------------------------------------------------------------------------------------------------------------------------------------------------------------------|--|
| PHYSICAL CHARACTERISTICS |                                                                                                                                                                                                                                                                                                                                                                                                                                                                        |  |
| Dimension                | 170mm(H)x79mm(W)x15mm(D)                                                                                                                                                                                                                                                                                                                                                                                                                                               |  |
| Display                  | 5.99inch. HD+ 1400*720 IPS Screen                                                                                                                                                                                                                                                                                                                                                                                                                                      |  |
| Side Key                 | Power key (lock screen key) + scan key + volume increase + volume decrease                                                                                                                                                                                                                                                                                                                                                                                             |  |
| Backlight                | LED backlight                                                                                                                                                                                                                                                                                                                                                                                                                                                          |  |
| Expansions               | 2SIM,1TF, (TF-card can up to 32GB ROM)                                                                                                                                                                                                                                                                                                                                                                                                                                 |  |
| Battery                  | Rechargeable li-ion polymer, 4.3V, 4000mAh                                                                                                                                                                                                                                                                                                                                                                                                                             |  |
| speaker                  | 1W/8R                                                                                                                                                                                                                                                                                                                                                                                                                                                                  |  |
| Sensor                   | G- Sensor,Light Distance Sensor,Fingerprint                                                                                                                                                                                                                                                                                                                                                                                                                            |  |
| Scanner                  | 1D&2D barcode scanner engine                                                                                                                                                                                                                                                                                                                                                                                                                                           |  |
| Barcode type             | <ul> <li>1D: UPC-A, upc-e, upc-e1, EAN-13, ean-8, ISBN/ ISSN, 39, 39 (full code),code32</li> <li>trioptic39, cross 25, industry 25, matrix 25, kudeba (NW7), 128, ISBT128,code93</li> <li>code11, MSI/ Plessey, UK/ Plessey, UCC/ EAN128 (gs1-128),China Post code,</li> <li>China finance code, gs 1 databar (formerly RSS) series</li> <li>2D: PDF41 7, MicroPDF41 7, QR code, micro qr code, DataMatrix, Hanxin code,</li> <li>Aztec code, GS1 composite</li> </ul> |  |
| Camera                   | 8 megapixel camera auto-focus with LED flash+2 megapixel front camera                                                                                                                                                                                                                                                                                                                                                                                                  |  |
| Port                     | USB Type C                                                                                                                                                                                                                                                                                                                                                                                                                                                             |  |
| PERFORMANCE CHARACT      | ERSTICS                                                                                                                                                                                                                                                                                                                                                                                                                                                                |  |
| CPU                      | Cortex-a53 4-core, 1 .5GHz                                                                                                                                                                                                                                                                                                                                                                                                                                             |  |
| Operating System         | Android 8.1                                                                                                                                                                                                                                                                                                                                                                                                                                                            |  |
| Storage                  | 2GB RAM+16GB ROM                                                                                                                                                                                                                                                                                                                                                                                                                                                       |  |
| USER ENVIRONMENT         |                                                                                                                                                                                                                                                                                                                                                                                                                                                                        |  |