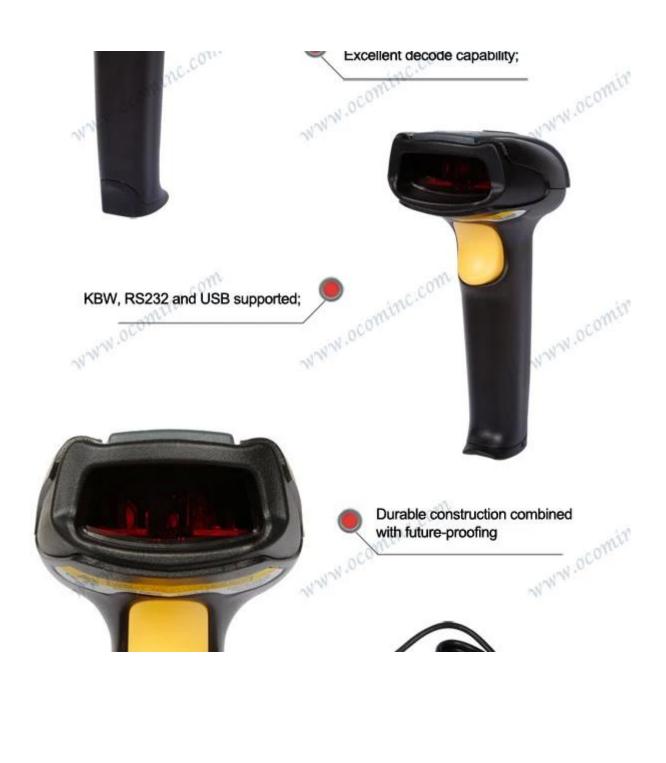

|
| Laser classification        | EN60825-1, Class 1                                                                                                                                                                                                                                                                                             |
|                             |                                                                                                                                                                                                                                                                                                                |

#### **Product Details:**



## Product Picture















## All-round show





### Parameter

| Performance Characteri  | stics                                                                                                                                   |
|-------------------------|-----------------------------------------------------------------------------------------------------------------------------------------|
| Light Source:           | 650nm visible                                                                                                                           |
| Scan Rate:              | 200 scans per second                                                                                                                    |
| CPU ATTO                | 32 bit