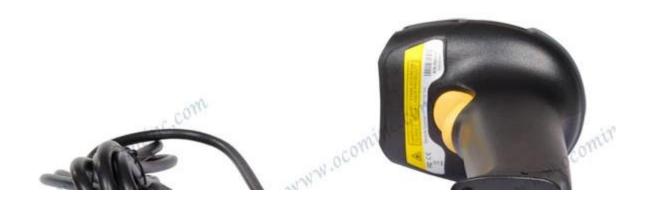

|
| Laser classification        | EN60825-1, Class 1                                                                                                                                                                                                                                                                                             |
|                             |                                                                                                                                                                                                                                                                                                                |

#### **Product Details:**



## Product Picture















## All-round show





### Parameter

| Performance Characteri  | stics                                                                                                                                   |
|-------------------------|-----------------------------------------------------------------------------------------------------------------------------------------|
| Light Source:           | 650nm visible                                                                                                                           |
| Scan Rate:              | 200 scans per second                                                                                                                    |
| CPU ATTO                | 32 bit