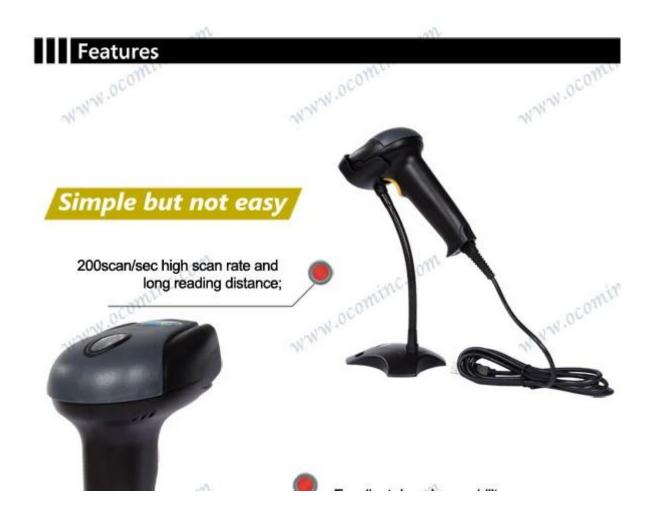

|
| Laser classification        | EN60825-1, Class 1                                                                                                                                                                                                                                                                                             |
|                             |                                                                                                                                                                                                                                                                                                                |

#### **Product Details:**



## Product Picture















## All-round show





### Parameter

| Performance Characteri  | stics                                                                                                                                   |
|-------------------------|-----------------------------------------------------------------------------------------------------------------------------------------|
| Light Source:           | 650nm visible                                                                                                                           |
| Scan Rate:              | 200 scans per second                                                                                                                    |
| CPU ATTO                | 32 bit