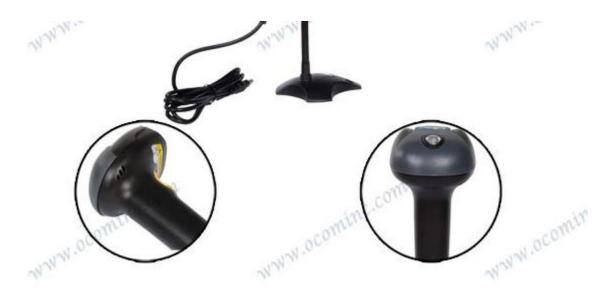

|
| Laser classification        | EN60825-1, Class 1                                                                                                                                                                                                                                                                                             |
|                             |                                                                                                                                                                                                                                                                                                                |

#### **Product Details:**



## Product Picture















## All-round show





### Parameter

| Performance Characteri  | stics                                                                                                                                   |
|-------------------------|-----------------------------------------------------------------------------------------------------------------------------------------|
| Light Source:           | 650nm visible                                                                                                                           |
| Scan Rate:              | 200 scans per second                                                                                                                    |
| CPU ATTO                | 32 bit