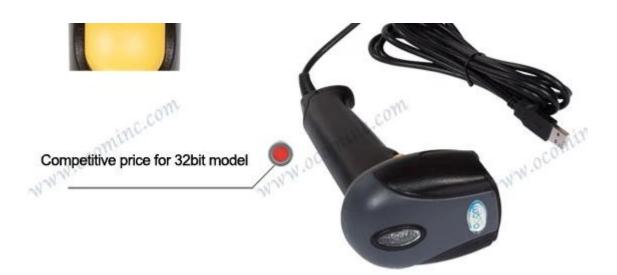

|
| Laser classification        | EN60825-1, Class 1                                                                                                                                                                                                                                                                                             |
|                             |                                                                                                                                                                                                                                                                                                                |

#### **Product Details:**



## Product Picture















## All-round show





### Parameter

| Performance Characteri  | stics                                                                                                                                   |
|-------------------------|-----------------------------------------------------------------------------------------------------------------------------------------|
| Light Source:           | 650nm visible                                                                                                                           |
| Scan Rate:              | 200 scans per second                                                                                                                    |
| CPU ATTO                | 32 bit