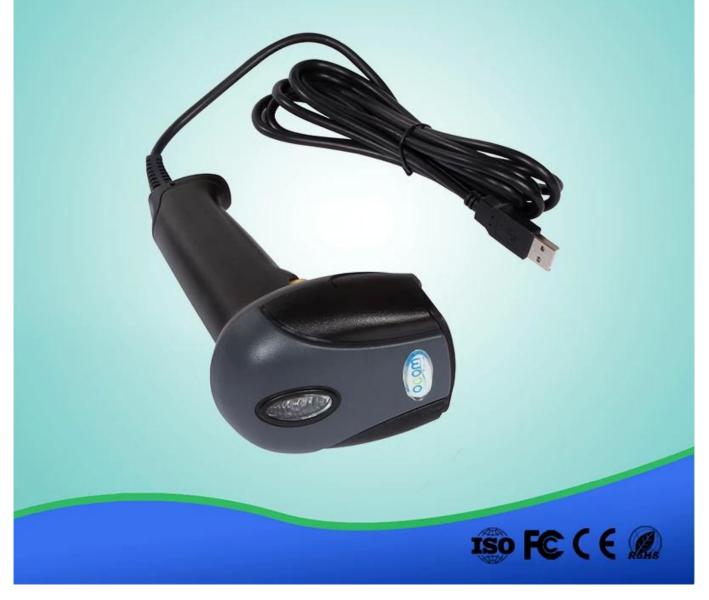

### Auto Sense Laser Barcode Scanner

(Model No.: OCBS-LA09)

#### Feature:

- n 200scan/sec high scan rate and long reading distance;
- n Excellent decode capability;
- n With auto sense and steady stand;
- n KBW, RS232 and USB supported;
- n Durable construction combined with future-proofing.