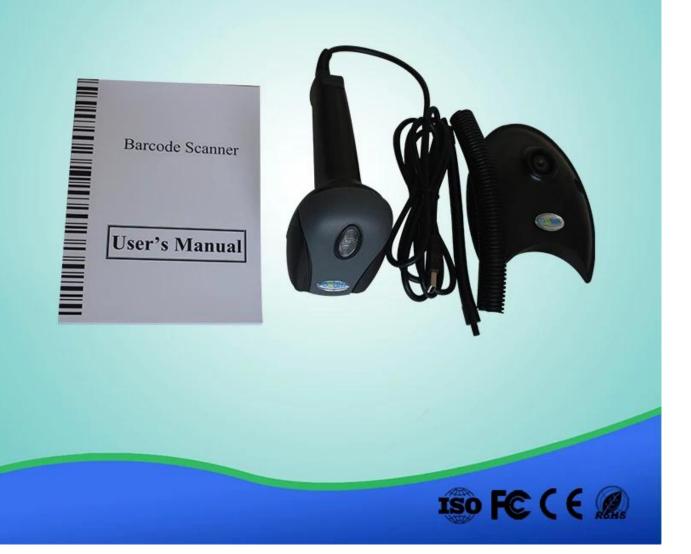

### Auto Sense Laser Barcode Scanner

(Model No.: OCBS-LA09)

#### Feature:

- n 200scan/sec high scan rate and long reading distance;
- n Excellent decode capability;
- n With auto sense and steady stand;
- n KBW, RS232 and USB supported;
- n Durable construction combined with future-proofing.