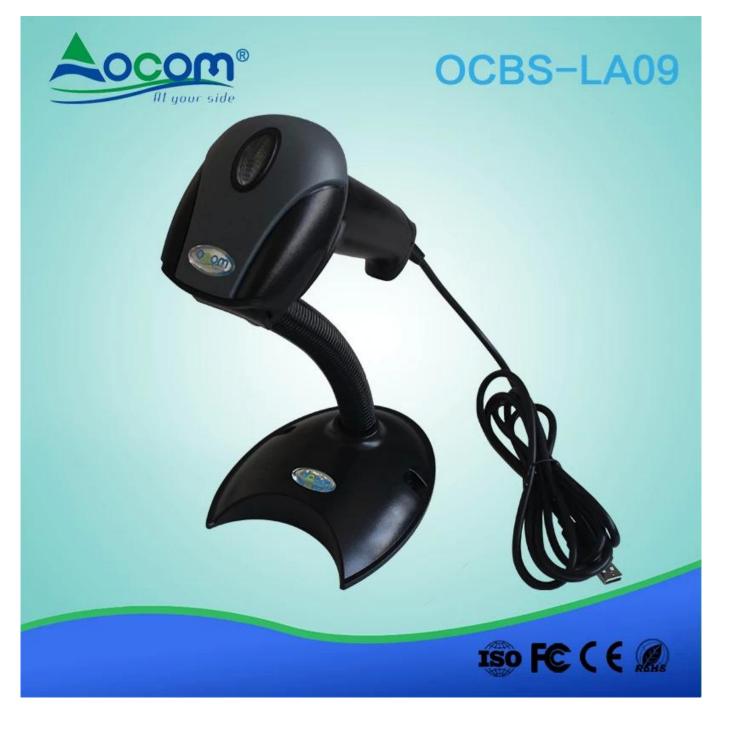

### Auto Sense Laser Barcode Scanner

(Model No.: OCBS-LA09)

#### Feature:

- n 200scan/sec high scan rate and long reading distance;
- n Excellent decode capability;
- n With auto sense and steady stand;
- n KBW, RS232 and USB supported;
- n Durable construction combined with future-proofing.

# OCBS-LA09

## OCBS-LA09

### **OCBS-LA09**