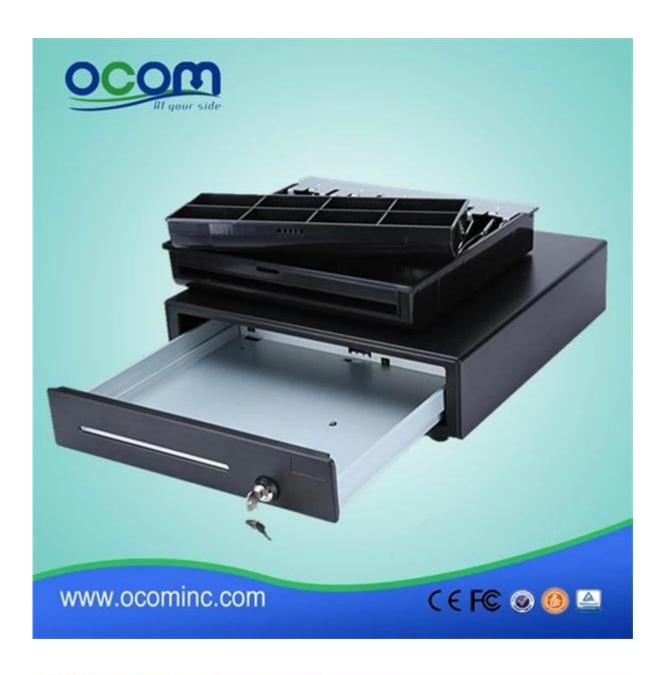

#### **Characteristics:**

4 or 5 adjustable Bill holders and 8 removable media Coins All Steel Construction and structured powder coating hybrid 9V to 24V wide power Micro-sensor switch optional Locks to 3 positions

### **Product details:**