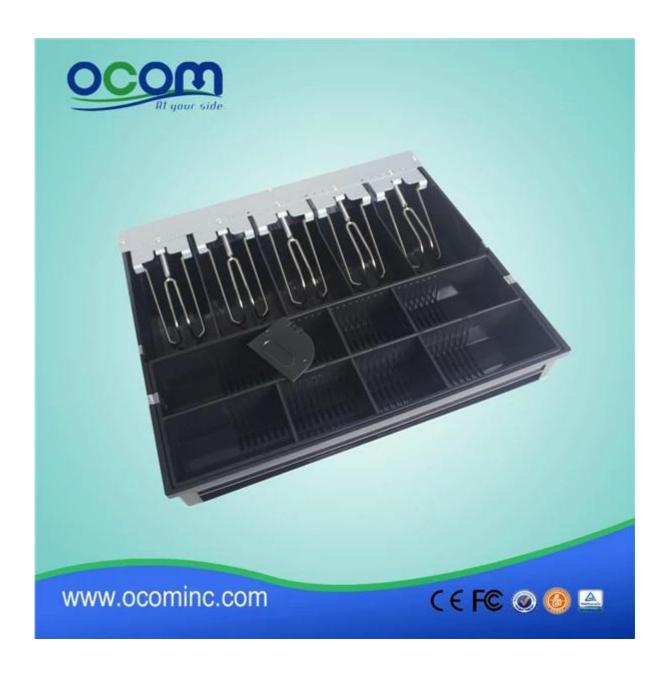

#### **Characteristics:**

4 or 5 adjustable Bill holders and 8 removable media Coins All Steel Construction and structured powder coating hybrid 9V to 24V wide power Micro-sensor switch optional Locks to 3 positions