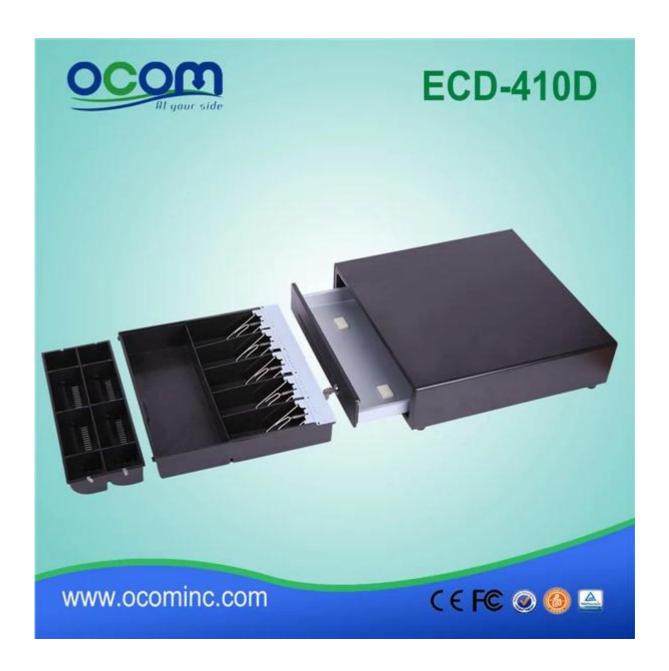

## Best Quality 410mm RJ11 All Metal pos cash drawer

(Model No.: ECD-410D)

#### **Characteristics:**

4 or 5 adjustable Bill holders and 8 removable media Coins All Steel Construction and structured powder coating hybrid 9V to 24V wide power Micro-sensor switch optional Locks to 3 positions