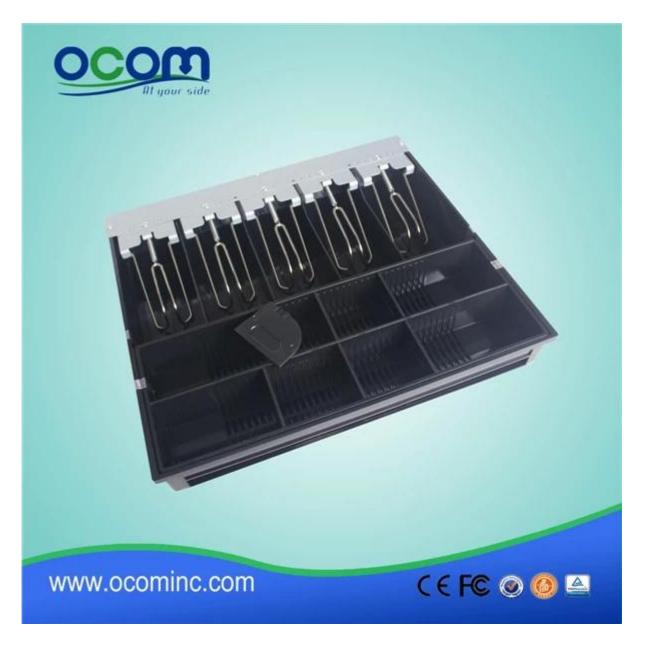

### **Characteristics:**

4 or 5 adjustable Bill holders and 8 removable media Coins All Steel Construction and structured powder coating hybrid 9V to 24V wide power Micro-sensor switch optional Locks to 3 positions

#### **Parameters:**

| Flip top: 0.8 mm SPCC powder spray the surface of the cold rolled plate |
|-------------------------------------------------------------------------|
| Bottom: 1.0mm SECC Fingerprint-resistant plate                          |
| Four positions Width: 85/84/84/85 mm                                    |
| Five position Width: 68/67/67/68 mm                                     |
| Length: 193 mm; Depth: 59mm                                             |
| 8 removable Position Width: 82; Length: 57; Depth: 46                   |
| 3 locks                                                                 |
| 12V 24V wide power                                                      |
| Tested to a minimum one million cycles                                  |
| RJ11 / RJ12                                                             |
| Black or white                                                          |
| 6.5 kg (net), 7.0kg (Gross)                                             |
| 410 (W) x 415 (L) x 100 mm (H) (with the feet of 10 mm)                 |
|                                                                         |