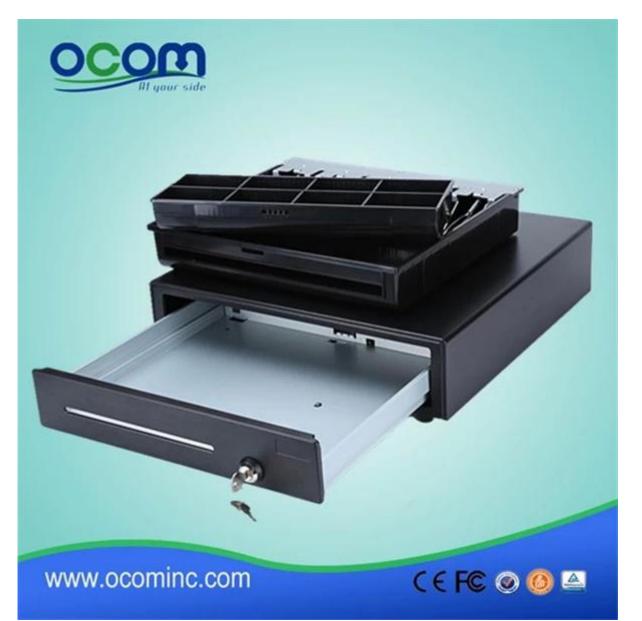

### **Characteristics:**

4 or 5 adjustable Bill holders and 8 removable media Coins All Steel Construction and structured powder coating hybrid 9V to 24V wide power Micro-sensor switch optional Locks to 3 positions

#### **Parameters:**

| Flip top: 0.8 mm SPCC powder spray the surface of the cold rolled plate |
|-------------------------------------------------------------------------|
| Bottom: 1.0mm SECC Fingerprint-resistant plate                          |
| Four positions Width: 85/84/84/85 mm                                    |
| Five position Width: 68/67/67/68 mm                                     |
| Length: 193 mm; Depth: 59mm                                             |
| 8 removable Position Width: 82; Length: 57; Depth: 46                   |
| 3 locks                                                                 |
| 12V 24V wide power                                                      |
| Tested to a minimum one million cycles                                  |
| RJ11 / RJ12                                                             |
| Black or white                                                          |
| 6.5 kg (net), 7.0kg (Gross)                                             |
| 410 (W) x 415 (L) x 100 mm (H) (with the feet of 10 mm)                 |
|                                                                         |

#### **Product details:**