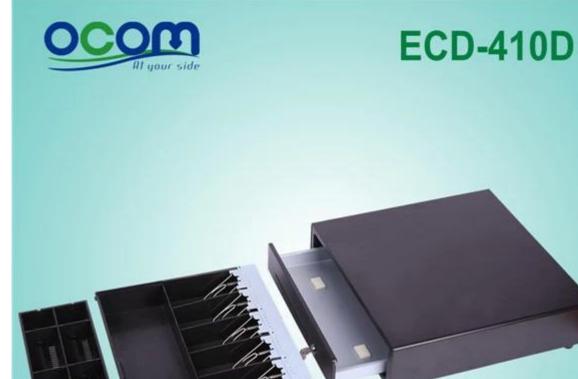

### (Model No.: ECD-410D)

### **Characteristics:**

4 or 5 adjustable Bill holders and 8 removable media Coins All Steel Construction and structured powder coating hybrid 9V to 24V wide power Micro-sensor switch optional Locks to 3 positions