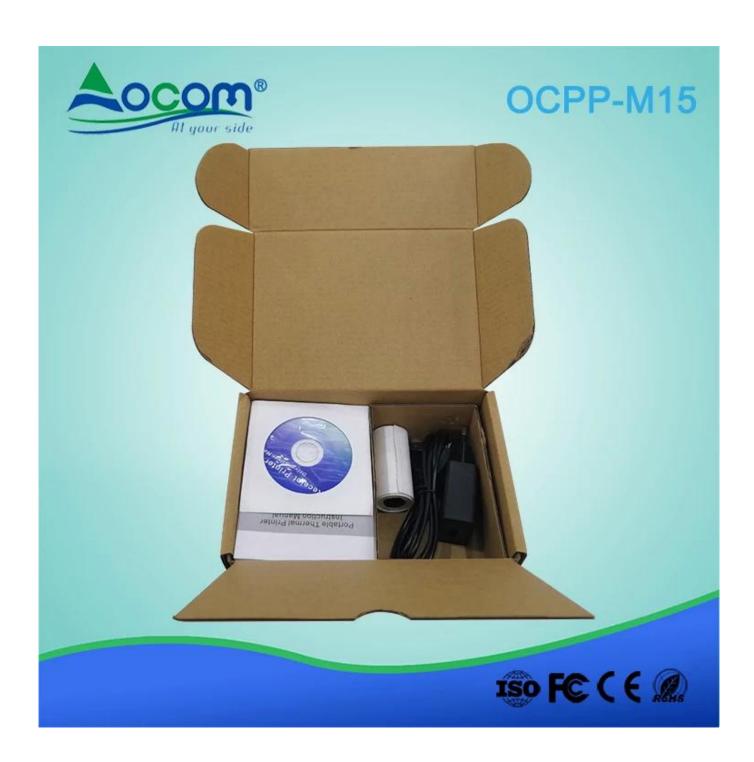

| Total number of points | 384 dots / line                                                                                                                            |
|------------------------|--------------------------------------------------------------------------------------------------------------------------------------------|
| Print width            | 48mm                                                                                                                                       |
| Font size              | 1.5 x 3.0mm (W x H) / 3.0 x 3.0mm (W x H)                                                                                                  |
| Print fonts            | 12 x 24; 24x 24                                                                                                                            |
| Character set          | Alphanumeric / Chinese Kanji                                                                                                               |
| Data buffer            | Up to 50,000 bytes                                                                                                                         |
| OS compatible          | Window systems; Android and IOS operating systems                                                                                          |
| Paper                  |                                                                                                                                            |
| gender                 | Roll paper                                                                                                                                 |
| Width                  | 57.5 ± 0.5 mm                                                                                                                              |
| Roll diameter          | φ≤40mm                                                                                                                                     |
| Paper thickness        | 0.06-0.08 mm                                                                                                                               |
| Electric               |                                                                                                                                            |
| Battery                | 7.4 V DC / 2000 mA                                                                                                                         |
| Charging method        | DC 5V / 2A                                                                                                                                 |
| Waiting time           | 4 days after full charge                                                                                                                   |
| Continuous             | Thermal roll of 120 pieces for fully charged battery                                                                                       |
| printing               |                                                                                                                                            |
| Physical               |                                                                                                                                            |
| Dimension              | 112 * 83 * 54mm                                                                                                                            |
| Unit of weight         | 440g (accessories included: Li-ion batteries, cable, test paper)                                                                           |
| Carton size            | 47x38x34 cm                                                                                                                                |
| GW per carton          | 18 kg (40 pieces / CTN)                                                                                                                    |
| Color                  | Black                                                                                                                                      |
| Environmental          |                                                                                                                                            |
| Temperature            | Work: -10 to 50 degrees                                                                                                                    |
| Humidity               | Work: 10% -90%                                                                                                                             |
| Warantty               | 12 months at least                                                                                                                         |
| Certificates           | CE and FCC ROHS ISO9001: 2008                                                                                                              |
| Other characteristics  | Paper detection, feed detection, manual shutdown, 1D printing and QR code; LED indicator; Department store paper; Fast acting USB charging |
| Accessories            |                                                                                                                                            |
| USB cable              | 1 x 1m cable                                                                                                                               |
| CD driver              | 1 piece                                                                                                                                    |
| Adapter                | 5V / 2A                                                                                                                                    |
| Thermal roll           | 1 piece                                                                                                                                    |
| Manual                 | 1 piece                                                                                                                                    |