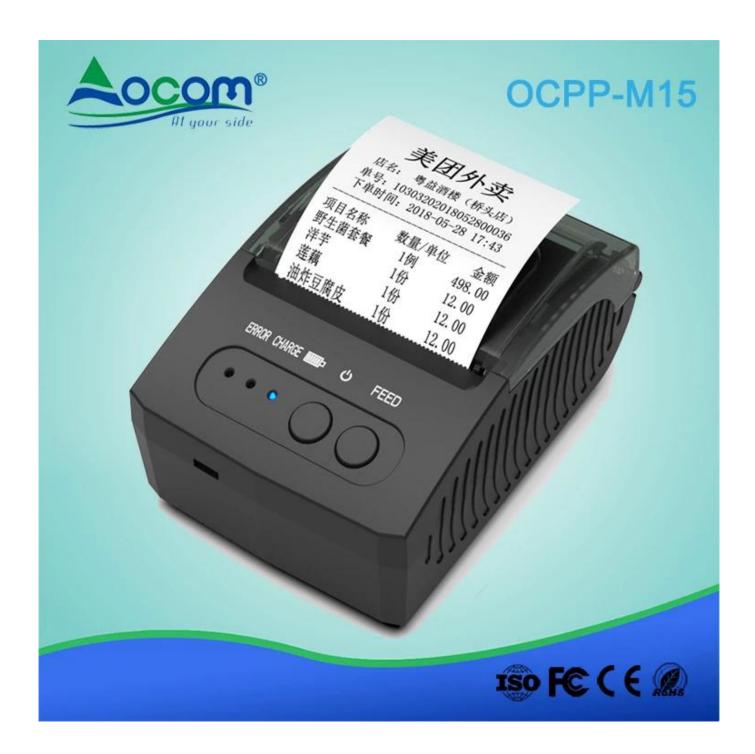

## Bluetooth 58mm Mini Thermal POS Printer For Taxi Ticket Receipt Printing

(Model Number: OCPP - M15)

## **Features:**

Windows, Android, IOS operating system supported;

SDK for Android / IOS available;

1D, 2D barcode (QR code) and image printing supported;

Can change the printer name, password, transmission speed online;

200mAh 18650 battery pack;

Support USB port charging

Higher print speed 70 mm / sec;

50km life span of the thermal printer head;

Multiple languages supported;

ESC / POS compatible command set;