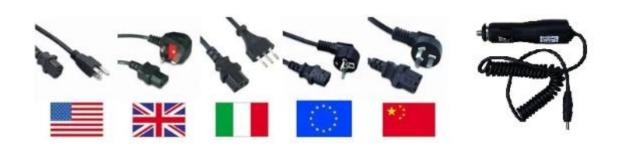

|
| CD driver              | 1 piece                                                                                                                                    |
| Adapter                | 5V / 2A                                                                                                                                    |
| Thermal roll           | 1 piece                                                                                                                                    |
| Manual                 | 1 piece                                                                                                                                    |

## Power adapter for option: