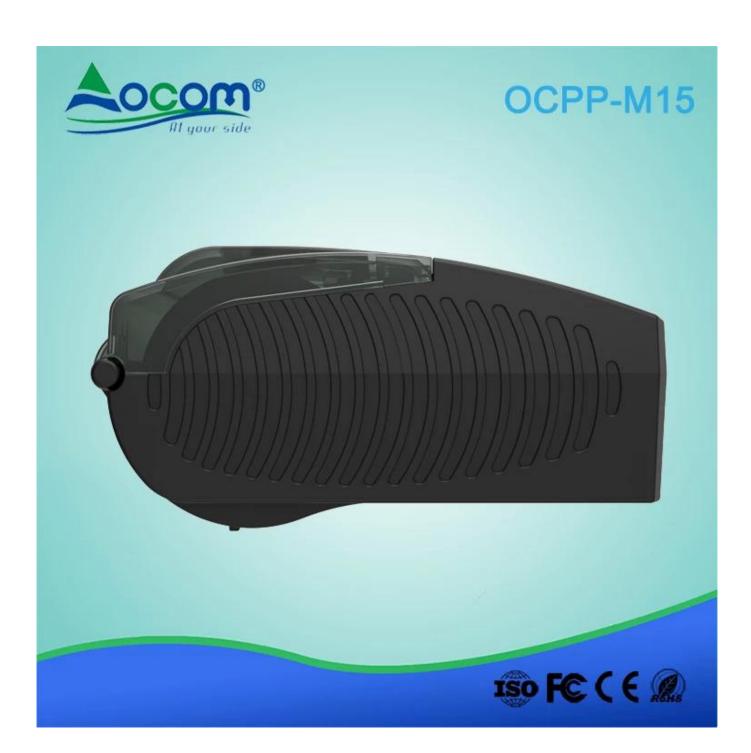

## Bluetooth 58mm Mini Thermal POS Printer For Taxi Ticket Receipt Printing

(Model Number: OCPP - M15)

## **Specific:**

| Interfaces    | USB / Bluetooth 4.0             |
|---------------|---------------------------------|
| Print command | ESC / POS                       |
| Print method  | Thermal printing                |
| Pirnt speed   | 70mm / sec (can up to 90mm / s) |
| Resolution    | 203 DPI (8 dots / mm)           |

| Total number of points | 384 dots / line                                                                                                                            |
|------------------------|--------------------------------------------------------------------------------------------------------------------------------------------|
| Print width            | 48mm                                                                                                                                       |
| Font size              | 1.5 x 3.0mm (W x H) / 3.0 x 3.0mm (W x H)                                                                                                  |
| Print fonts            | 12 x 24; 24x 24                                                                                                                            |
| Character set          | Alphanumeric / Chinese Kanji                                                                                                               |
| Data buffer            | Up to 50,000 bytes                                                                                                                         |
| OS compatible          | Window systems; Android and IOS operating systems                                                                                          |
| Paper                  |                                                                                                                                            |
| gender                 | Roll paper                                                                                                                                 |
| Width                  | 57.5 ± 0.5 mm                                                                                                                              |
| Roll diameter          | φ≤40mm                                                                                                                                     |
| Paper thickness        | 0.06-0.08 mm                                                                                                                               |
| Electric               |                                                                                                                                            |
| Battery                | 7.4 V DC / 2000 mA                                                                                                                         |
| Charging method        | DC 5V / 2A                                                                                                                                 |
| Waiting time           | 4 days after full charge                                                                                                                   |
| Continuous             | Thermal roll of 120 pieces for fully charged battery                                                                                       |
| printing               |                                                                                                                                            |
| Physical               |                                                                                                                                            |
| Dimension              | 112 * 83 * 54mm                                                                                                                            |
| Unit of weight         | 440g (accessories included: Li-ion batteries, cable, test paper)                                                                           |
| Carton size            | 47x38x34 cm                                                                                                                                |
| GW per carton          | 18 kg (40 pieces / CTN)                                                                                                                    |
| Color                  | Black                                                                                                                                      |
| Environmental          |                                                                                                                                            |
| Temperature            | Work: -10 to 50 degrees                                                                                                                    |
| Humidity               | Work: 10% -90%                                                                                                                             |
| Warantty               | 12 months at least                                                                                                                         |
| Certificates           | CE and FCC ROHS ISO9001: 2008                                                                                                              |
| Other characteristics  | Paper detection, feed detection, manual shutdown, 1D printing and QR code; LED indicator; Department store paper; Fast acting USB charging |
| Accessories            |                                                                                                                                            |
| USB cable              | 1 x 1m cable                                                                                                                               |
| CD driver              | 1 piece                                                                                                                                    |
| Adapter                | 5V / 2A                                                                                                                                    |
| Thermal roll           | 1 piece                                                                                                                                    |
| Manual                 | 1 piece                                                                                                                                    |