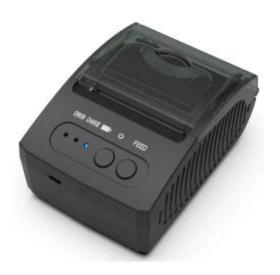

## Bluetooth 58mm Mini Thermal POS Printer For Taxi Ticket Receipt Printing

(Model Number: OCPP - M15)

## **Specific:**

| Interfaces    | USB / Bluetooth 4.0             |
|---------------|---------------------------------|
| Print command | ESC / POS                       |
| Print method  | Thermal printing                |
| Pirnt speed   | 70mm / sec (can up to 90mm / s) |
| Resolution    | 203 DPI (8 dots / mm)           |

| Total number of points | 384 dots / line                                                                                                                            |
|------------------------|--------------------------------------------------------------------------------------------------------------------------------------------|
| Print width            | 48mm                                                                                                                                       |
| Font size              | 1.5 x 3.0mm (W x H) / 3.0 x 3.0mm (W x H)                                                                                                  |
| Print fonts            | 12 x 24; 24x 24                                                                                                                            |
| Character set          | Alphanumeric / Chinese Kanji                                                                                                               |
| Data buffer            | Up to 50,000 bytes                                                                                                                         |
| OS compatible          | Window systems; Android and IOS operating systems                                                                                          |
| Paper                  |                                                                                                                                            |
| gender                 | Roll paper                                                                                                                                 |
| Width                  | 57.5 ± 0.5 mm                                                                                                                              |
| Roll diameter          | φ≤40mm                                                                                                                                     |
| Paper thickness        | 0.06-0.08 mm                                                                                                                               |
| Electric               |                                                                                                                                            |
| Battery                | 7.4 V DC / 2000 mA                                                                                                                         |
| Charging method        | DC 5V / 2A                                                                                                                                 |
| Waiting time           | 4 days after full charge                                                                                                                   |
| Continuous             | Thermal roll of 120 pieces for fully charged battery                                                                                       |
| printing               |                                                                                                                                            |
| Physical               |                                                                                                                                            |
| Dimension              | 112 * 83 * 54mm                                                                                                                            |
| Unit of weight         | 440g (accessories included: Li-ion batteries, cable, test paper)                                                                           |
| Carton size            | 47x38x34 cm                                                                                                                                |
| GW per carton          | 18 kg (40 pieces / CTN)                                                                                                                    |
| Color                  | Black                                                                                                                                      |
| Environmental          |                                                                                                                                            |
| Temperature            | Work: -10 to 50 degrees                                                                                                                    |
| Humidity               | Work: 10% -90%                                                                                                                             |
| Warantty               | 12 months at least                                                                                                                         |
| Certificates           | CE and FCC ROHS ISO9001: 2008                                                                                                              |
| Other characteristics  | Paper detection, feed detection, manual shutdown, 1D printing and QR code; LED indicator; Department store paper; Fast acting USB charging |
| Accessories            |                                                                                                                                            |
| USB cable              | 1 x 1m cable                                                                                                                               |
| CD driver              | 1 piece                                                                                                                                    |
| Adapter                | 5V / 2A                                                                                                                                    |
| Thermal roll           | 1 piece                                                                                                                                    |
| Manual                 | 1 piece                                                                                                                                    |