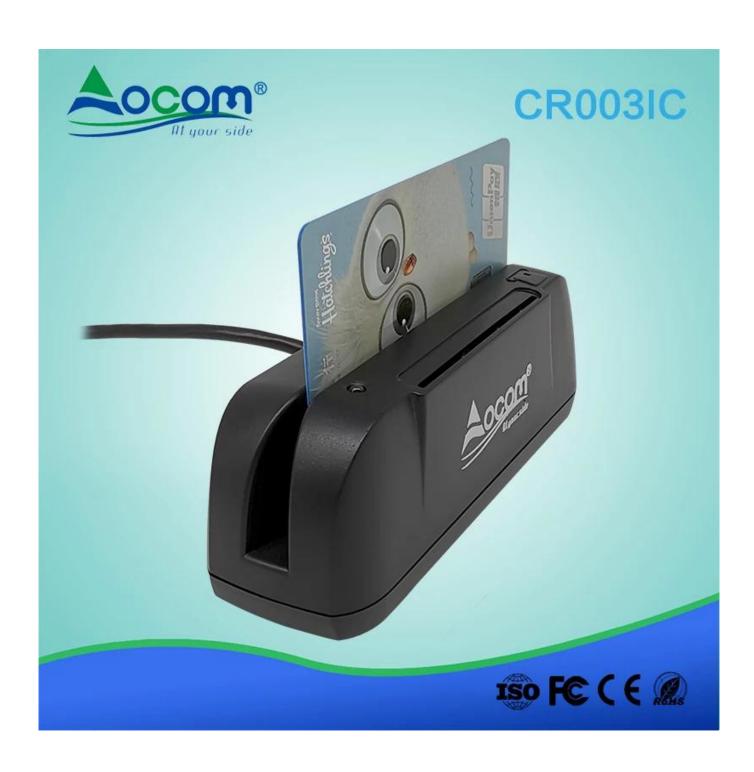

## Magnetic Stripe and IC Card Combo Reader (M/N:CR003IC)

## 1.Introduction

CR003IC is a programmable magnetic card, IC card of multi-function, reading . The user can according to actual needs, by programming or configuration data formats and intelligent interface.

## 2.Features

I Convenient: boot self-checking, no additional power supply, plug and play

I Card type: can read and write all kinds of memory card and support T = 0, T = 1 protocol CPU card

I Communication interface: via USB and computer communication, support the Android platform