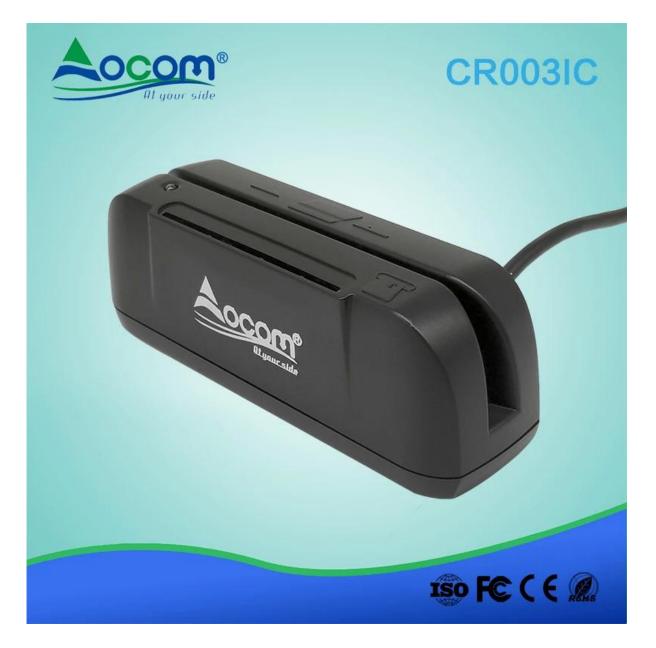

## CR003IC Latest usb rs232 ic chip 123 msr mini card reader

(M/N:CR003IC)

## **1.Introduction**

CR003IC is a programmable magnetic card, IC card of multi-function, reading. The user can according to actual needs, by programming or configuration data formats and intelligent interface.