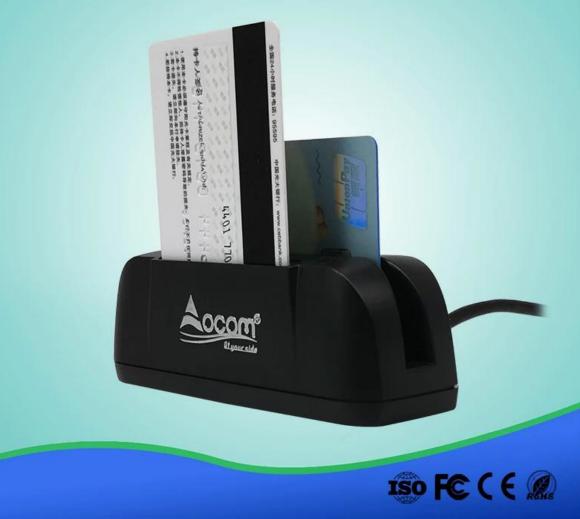

## CR003IC Latest usb rs232 ic chip 123 msr mini card reader

(M/N:CR003IC)

## **1.Introduction**

CR003IC is a programmable magnetic card, IC card of multi-function, reading. The user can according to actual needs, by programming or configuration data formats and intelligent interface.

## 2.Features

Convenient: boot self-checking, no additional power supply, plug and play;

Card type: can read and write all kinds of memory card and support T = 0, T = 1 protocol CPU card;

Communication interface: via USB and computer communication, support the Android platform.