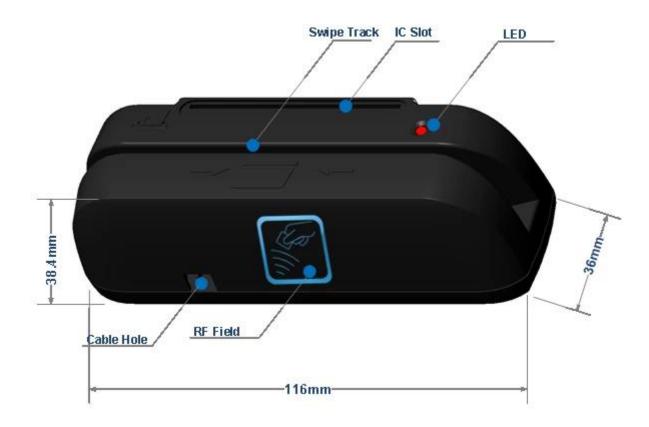

## **3.Technical Specification**

| Communications         | USB or RS232                                 |
|------------------------|----------------------------------------------|
| Temperature            | -20°~ 60 °C[]storage[]                       |
|                        | 0°~ 50 °C[]operation[]                       |
| Humidity               | 15%[85%                                      |
| Dimensions             | 116mm(L) × 36mm(W) × 38.4mm(H)               |
| IC card                |                                              |
| Operating Life         | > 200,000 times                              |
| Card thickness         | About 0.75mm                                 |
| Insert IC card Current | 20mA                                         |
| Operate IC card        | 50mA                                         |
| Working current        | 25mA                                         |
| Card type              | AT24C01A/24C02/24C04/24C08/24C16/AT24C64[]SL |
|                        | E4432/4442 SLE4418/4428                      |
|                        | ISSI 24C01A/16,ISO7816-(1-4) (T=1, T=0)      |
| Magnetic Stripe        |                                              |
| Card type              | ISO 7811,AMMVA,CADMV and other format        |
| Swipe speed            | 3 ~ 60 inches / second                       |
|                        |                                              |

| Operating Life          | >600,000                 |
|-------------------------|--------------------------|
| Track position          | All 3- track             |
| Card thickness          | 0.76~1.2mm               |
| Working current         | 7mA                      |
| RFID(Optional Function) |                          |
| Card type               | 13.56MHz ISO/IEC14443A/B |
| Operating Life          | >600,000                 |
| Sensing distance        | 1-4cm                    |
|                         |                          |