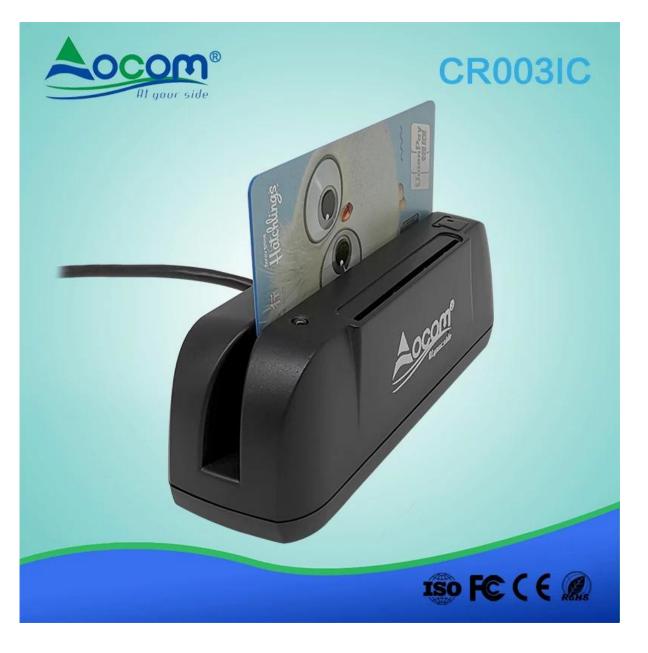

## **1.Introduction**

CR003IC is a programmable magnetic card, IC card of multi-function, reading. The user can according to actual needs, by programming or configuration data formats and intelligent interface.

## 2.Features

Convenient: boot self-checking, no additional power supply, plug and play;

Card type: can read and write all kinds of memory card and support T = 0, T = 1 protocol CPU card;

Communication interface: via USB and computer communication, support the Android platform.