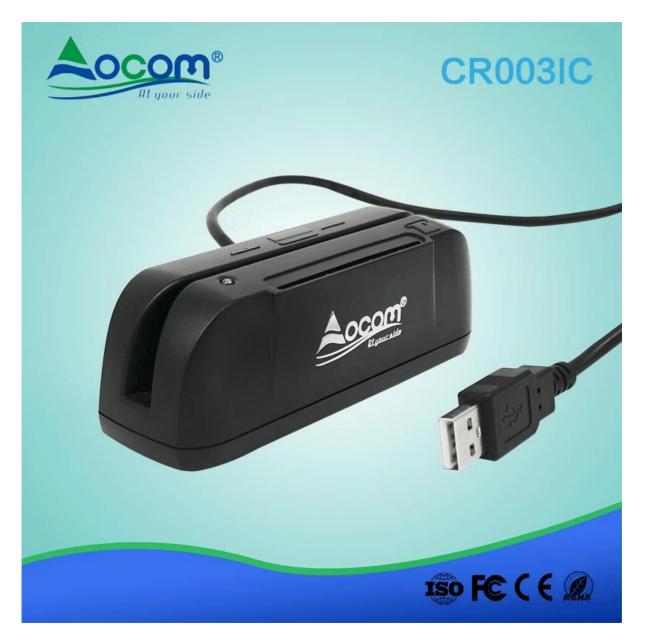

## CR003IC Latest usb rs232 ic chip 123 msr mini card reader

(M/N:CR003IC)

## 2.Features

Convenient: boot self-checking, no additional power supply, plug and play;

Card type: can read and write all kinds of memory card and support T = 0, T = 1 protocol CPU card;

Communication interface: via USB and computer communication, support the Android platform.