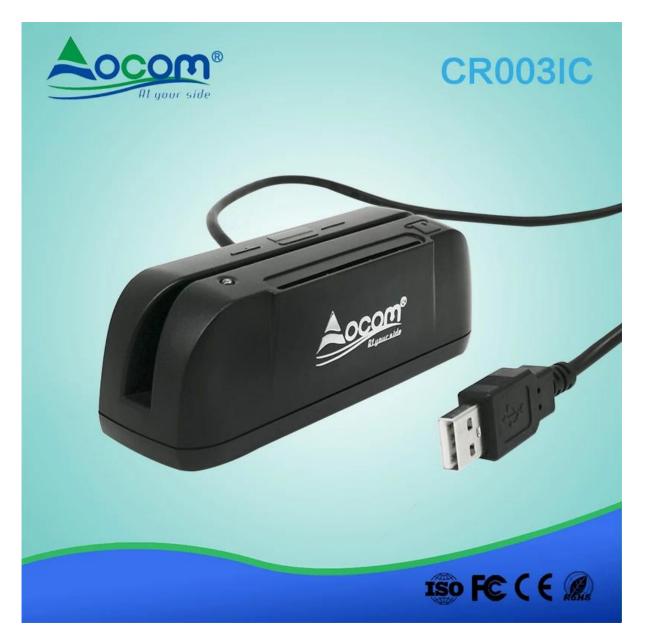

## Magnetic Stripe Card IC Card and RFID Combo Reader

(M/N:CR003IC)

**CR003IC** 

**CR003IC** 

**Relevant documents:** 

CR003IC-MSR Config Utility

CR003IC-RFID demo

CR003IC-SCard Test Utility