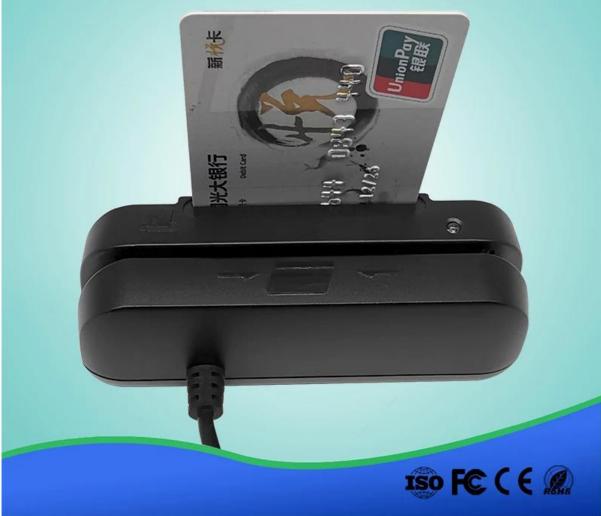

## Magnetic Stripe Card IC Card and RFID Combo Reader

(M/N:CR003IC)

## **1.Introduction**

CR003IC is a programmable magnetic card, IC card of multi-function, reading. The user can according to actual needs, by programming or configuration data formats and intelligent interface.

## 2.Features

Convenient: boot self-checking, no additional power supply, plug and play;

Card type: can read and write all kinds of memory card and support T = 0, T = 1 protocol CPU card;

Communication interface: via USB and computer communication, support the Android platform.