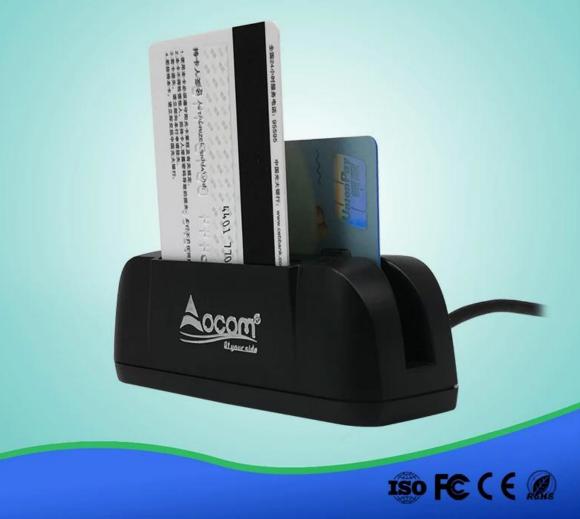

## Magnetic Stripe Card IC Card and RFID Combo Reader

(M/N:CR003IC)

## **1.Introduction**

CR003IC is a programmable magnetic card, IC card of multi-function, reading. The user can according to actual needs, by programming or configuration data formats and intelligent interface.

## 2.Features

Convenient: boot self-checking, no additional power supply, plug and play;

Card type: can read and write all kinds of memory card and support T = 0, T = 1 protocol CPU card;

Communication interface: via USB and computer communication, support the Android platform.