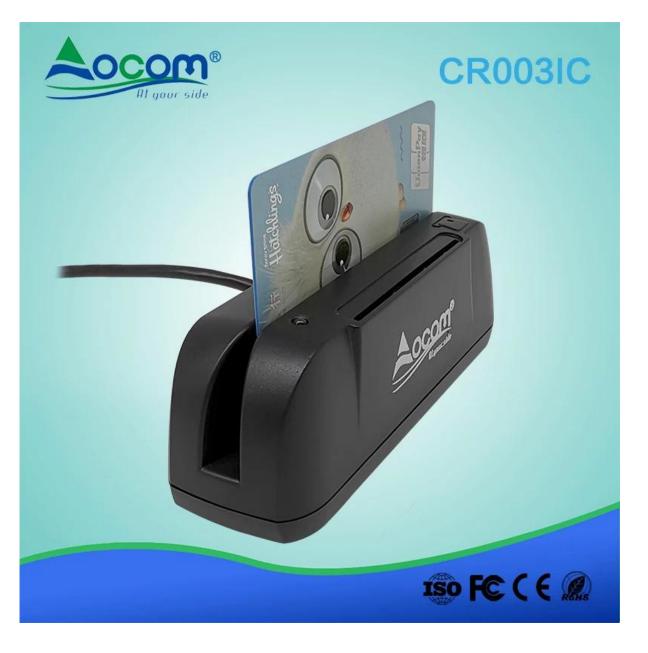

## Magnetic Stripe Card IC Card and RFID Combo Reader

(M/N:CR003IC)

## **1.Introduction**

CR003IC is a programmable magnetic card, IC card of multi-function, reading. The user can according to actual needs, by programming or configuration data formats and intelligent interface.

## 2.Features

Convenient: boot self-checking, no additional power supply, plug and play;

Card type: can read and write all kinds of memory card and support T = 0, T = 1 protocol CPU card;

Communication interface: via USB and computer communication, support the Android platform.