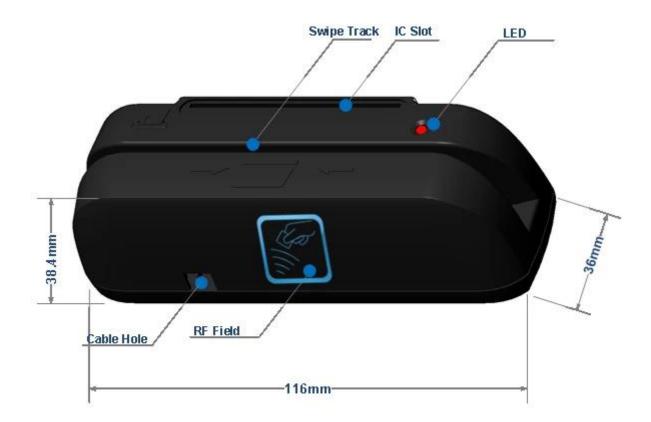

| 15%[85%                                                                                                               |  |
|-----------------------------------------------------------------------------------------------------------------------|--|
| $116$ mm(L) $\times 36$ mm(W) $\times 38.4$ mm(H)                                                                     |  |
|                                                                                                                       |  |
| > 200,000 times                                                                                                       |  |
| About 0.75mm                                                                                                          |  |
| 20mA                                                                                                                  |  |
| 50mA                                                                                                                  |  |
| 25mA                                                                                                                  |  |
| AT24C01A/24C02/24C04/24C08/24C16/AT24C64[]SL<br>E4432/4442[]SLE4418/4428[]<br>ISSI 24C01A/16,ISO7816-(1-4) (T=1, T=0) |  |
|                                                                                                                       |  |
| ISO 7811,AMMVA,CADMV and other format                                                                                 |  |
| 3 ~ 60 inches / second                                                                                                |  |
| >600,000                                                                                                              |  |
| All 3- track                                                                                                          |  |
| 0.76~1.2mm                                                                                                            |  |
| 7mA                                                                                                                   |  |
| RFID(Optional Function)                                                                                               |  |
| 13.56MHz ISO/IEC14443A/B                                                                                              |  |
| >600,000                                                                                                              |  |
| 1-4cm                                                                                                                 |  |
|                                                                                                                       |  |