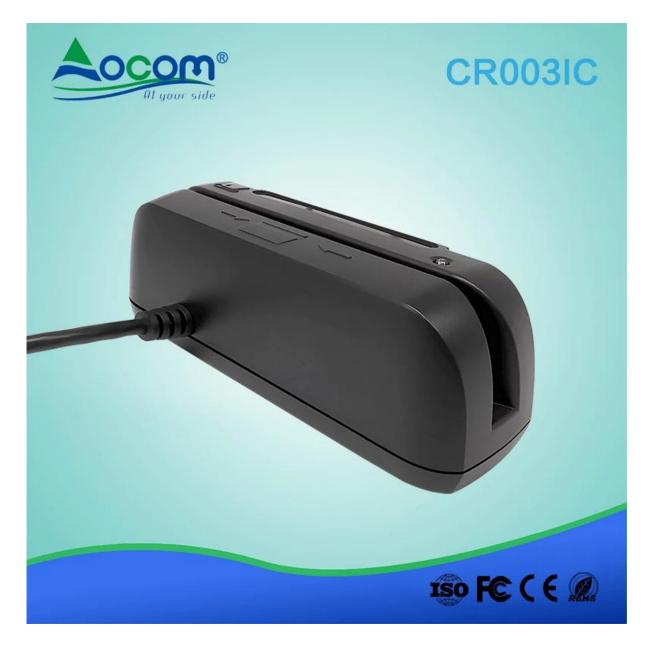

## Magnetic Stripe Card IC Card and RFID Combo Reader

(M/N:CR003IC)

## **1.Introduction**

CR003IC is a programmable magnetic card, IC card of multi-function, reading. The user can according to actual needs, by programming or configuration data formats and intelligent interface.

## 2.Features

Convenient: boot self-checking, no additional power supply, plug and play;

Card type: can read and write all kinds of memory card and support T = 0, T = 1 protocol CPU card;

Communication interface: via USB and computer communication, support the Android platform.