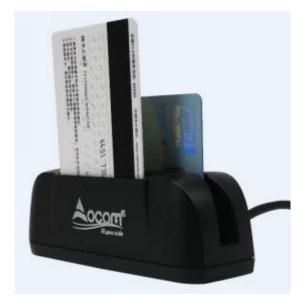

## Magnetic Stripe Card IC Card and RFID Combo Reader

(M/N:CR003IC)

## **1.Introduction**

CR003IC is a programmable magnetic card, IC card of multi-function, reading. The user can according to actual needs, by programming or configuration data formats and intelligent interface.

## 2.Features

Convenient: boot self-checking, no additional power supply, plug and play;

Card type: can read and write all kinds of memory card and support T = 0, T = 1 protocol CPU card;

Communication interface: via USB and computer communication, support the Android platform.