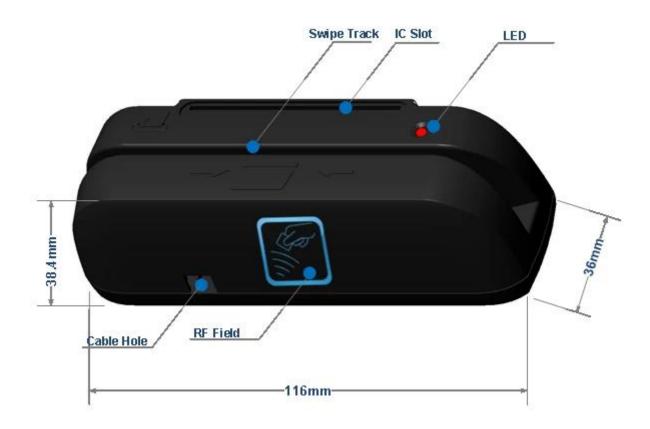

## **3.Technical Specification**

| Card type              | AT24C01A/24C02/24C04/24C08/24C16/AT24C64□SL<br>E4432/4442□SLE4418/4428□ |
|------------------------|-------------------------------------------------------------------------|
| Working current        | 25mA                                                                    |
| Operate IC card        | 50mA                                                                    |
| Insert IC card Current | 20mA                                                                    |
| Card thickness         | About 0.75mm                                                            |
| Operating Life         | > 200,000 times                                                         |
| IC card                |                                                                         |
| Dimensions             | 116mm(L) × 36mm(W) × 38.4mm(H)                                          |
| Humidity               | 15%[85%                                                                 |
| Temperature            | -20°~ 60 °C[]storage[]<br>0°~ 50 °C[]operation[]                        |
| Communications         | USB or RS232                                                            |