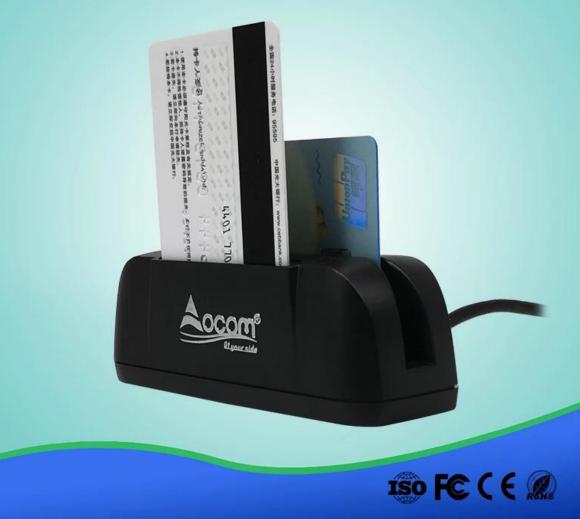

## CR003IC mini android smart magnetic card reader with ic card reader

(M/N:CR003IC)

## **1.Introduction**

CR003IC is a programmable magnetic card, IC card of multi-function, reading. The user can according to actual needs, by programming or configuration data formats and intelligent interface.

## 2.Features

Convenient: boot self-checking, no additional power supply, plug and play;

Card type: can read and write all kinds of memory card and support T = 0, T = 1 protocol CPU card;

Communication interface: via USB and computer communication, support the Android platform.