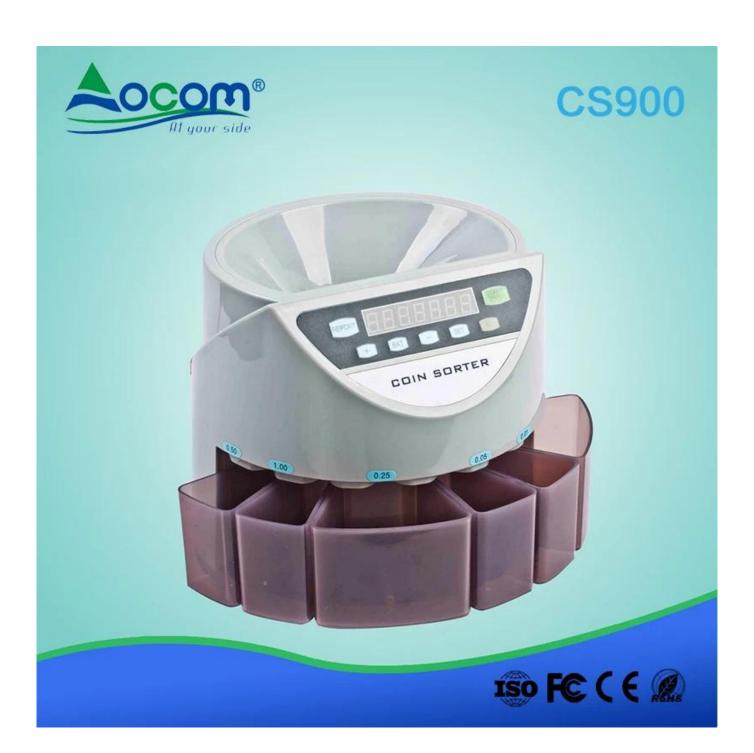

## **Coin Sorter/Counter**

(Model No: CS900)

## **Features:**

270 units/min high sorting speed;

High capacity and low consumption;

Cost effective;

## **Specifications:**

| Performance Characteristics   |                           |
|-------------------------------|---------------------------|
| Counting speed:               | 216 units/min             |
| Ambient humidity:             | 30 to 80°C                |
| Hopper capacity:              | 350 to 400 units          |
| Each receiving slot capacity: | 80 to 250 units           |
| Batch preset number display:  | 3 digits LED              |
| Counting number display:      | 4 digits LED              |
| Sorting speed:                | 270units/min              |
| Physical Characteristics      |                           |
| Power source:                 | 220V/50Hz or 110V/60Hz AC |
| Power consumption:            | 15W                       |
| Ambient temperature:          | 0 to 40°C                 |
| Dimensions:                   | 355 x 330 x 266mm         |
| Net weight:                   | 4.5kg                     |