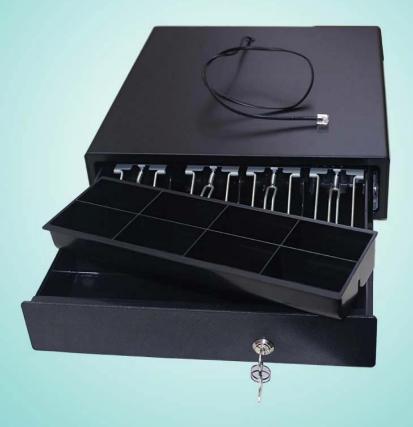

#### **Features**

cash drawer,pos cash drawer,cash drawer trigger

- 4 adjustable Bill holders and 8 Coin holders
- 3-position locks
- Manual open available

### Specification

| Material   | Flip top: 0.8mm SPCC powder spray the surface of cold rolled plate |  |  |  |  |
|------------|--------------------------------------------------------------------|--|--|--|--|
|            | Bottom: 0.8mm SECC plate                                           |  |  |  |  |
| Bill tray  | Four position width: 78.5/73/68/64mm;                              |  |  |  |  |
|            | Length:175mm; Depth: 45mm                                          |  |  |  |  |
| Coin tray  | 8 position;                                                        |  |  |  |  |
|            | Length: 68mm, width:43mm; Depth: 35mm                              |  |  |  |  |
| lock       | 3 locks                                                            |  |  |  |  |
| Power      | 12V / 24V for option                                               |  |  |  |  |
| Lifetime   | Tested to minimum one million cycles                               |  |  |  |  |
| Interface  | RJ11                                                               |  |  |  |  |
| Color      | Black                                                              |  |  |  |  |
| weight     | 3.5 kg (net), 4.0kg (gross)                                        |  |  |  |  |
| Dimensions | 335(W)X368(D)X80(H)                                                |  |  |  |  |

#### Pictures: