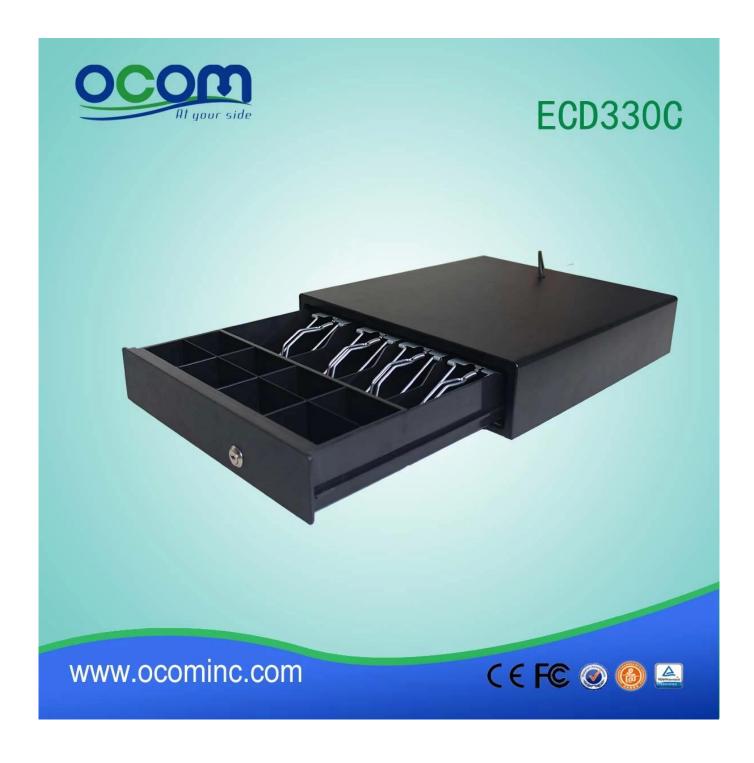

# China High quality pos cash drawer with usb trigger optional (Model: ECD330C)

#### **Features**

cash drawer,pos cash drawer,cash drawer trigger

- 4 adjustable Bill holders and 8 Coin holders
- 3-position locks
- Manual open available

### Specification

| Material   | Flip top: 0.8mm SPCC powder spray the surface of cold rolled plate |  |  |  |  |
|------------|--------------------------------------------------------------------|--|--|--|--|
|            | Bottom: 0.8mm SECC plate                                           |  |  |  |  |
| Bill tray  | Four position width: 78.5/73/68/64mm;                              |  |  |  |  |
|            | Length:175mm; Depth: 45mm                                          |  |  |  |  |
| Coin tray  | 8 position;                                                        |  |  |  |  |
|            | Length: 68mm, width:43mm; Depth: 35mm                              |  |  |  |  |
| lock       | 3 locks                                                            |  |  |  |  |
| Power      | 12V / 24V for option                                               |  |  |  |  |
| Lifetime   | Tested to minimum one million cycles                               |  |  |  |  |
| Interface  | RJ11                                                               |  |  |  |  |
| Color      | Black                                                              |  |  |  |  |
| weight     | 3.5 kg (net), 4.0kg (gross)                                        |  |  |  |  |
| Dimensions | 335(W)X368(D)X80(H)                                                |  |  |  |  |

#### Pictures:

# ECD330C

www.ocominc.com

### ECD330C

www.ocominc.com