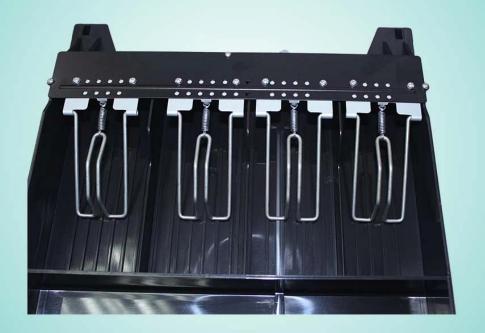

#### **Features**

cash drawer,pos cash drawer,cash drawer trigger

- 4 adjustable Bill holders and 8 Coin holders
- 3-position locks
- Manual open available

### Specification

| Material   | Flip top: 0.8mm SPCC powder spray the surface of cold rolled plate |  |  |  |  |
|------------|--------------------------------------------------------------------|--|--|--|--|
|            | Bottom: 0.8mm SECC plate                                           |  |  |  |  |
| Bill tray  | Four position width: 78.5/73/68/64mm;                              |  |  |  |  |
|            | Length:175mm; Depth: 45mm                                          |  |  |  |  |
| Coin tray  | 8 position;                                                        |  |  |  |  |
|            | Length: 68mm, width:43mm; Depth: 35mm                              |  |  |  |  |
| lock       | 3 locks                                                            |  |  |  |  |
| Power      | 12V / 24V for option                                               |  |  |  |  |
| Lifetime   | Tested to minimum one million cycles                               |  |  |  |  |
| Interface  | RJ11                                                               |  |  |  |  |
| Color      | Black                                                              |  |  |  |  |
| weight     | 3.5 kg (net), 4.0kg (gross)                                        |  |  |  |  |
| Dimensions | 335(W)X368(D)X80(H)                                                |  |  |  |  |

#### Pictures: