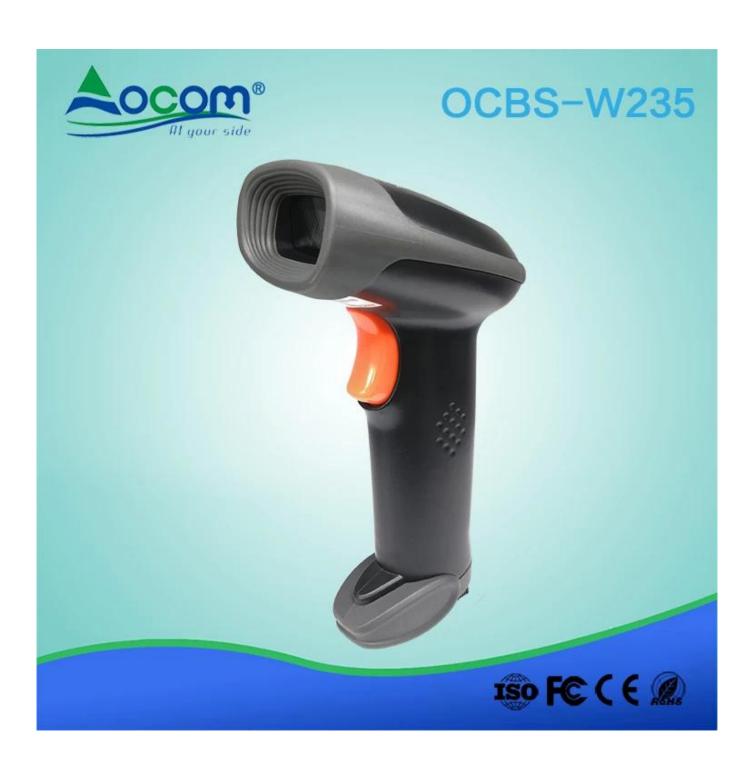

## China Manufacturer 2d Bluetooth Barcode Scanner With Receiver

(M/N:OCBS-W235)

### **Features:**

- I Standard 2.4G+USB Communication
- I 1 million pixel high precision scanning engine
- I Low power design can scan 15000 times
- I Scanning high density barcode has high performance
- I Superior performance for Small two-dimensional codes
- I Big wireless buffer can transfer 600 characters
- I Suitable for Russian tobacco projects