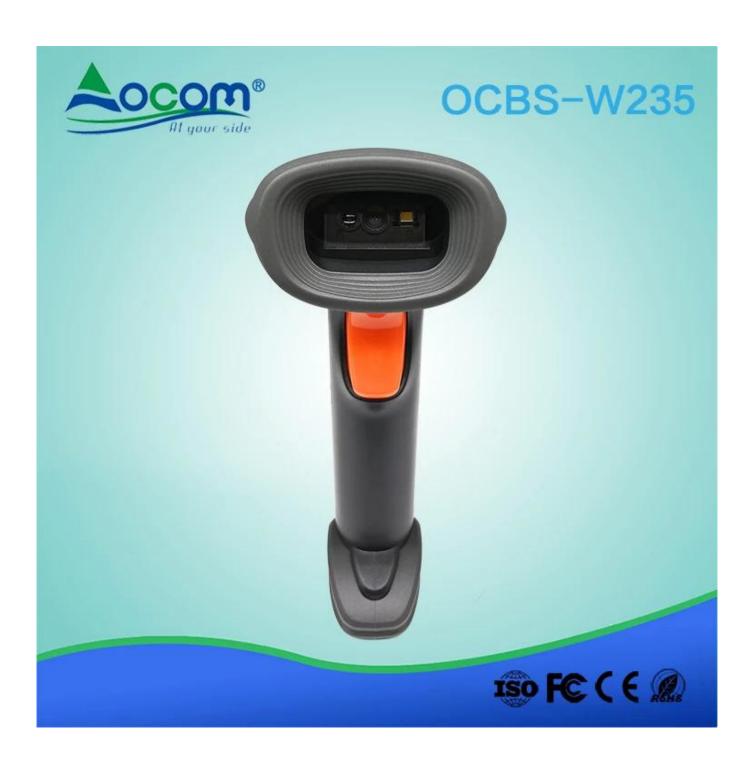

## China Manufacturer 2d Bluetooth Barcode Scanner With Receiver

(M/N:OCBS-W235)

### **Features:**

- I Standard 2.4G+USB Communication
- I 1 million pixel high precision scanning engine
- I Low power design can scan 15000 times
- I Scanning high density barcode has high performance
- I Superior performance for Small two-dimensional codes
- I Big wireless buffer can transfer 600 characters
- I Suitable for Russian tobacco projects