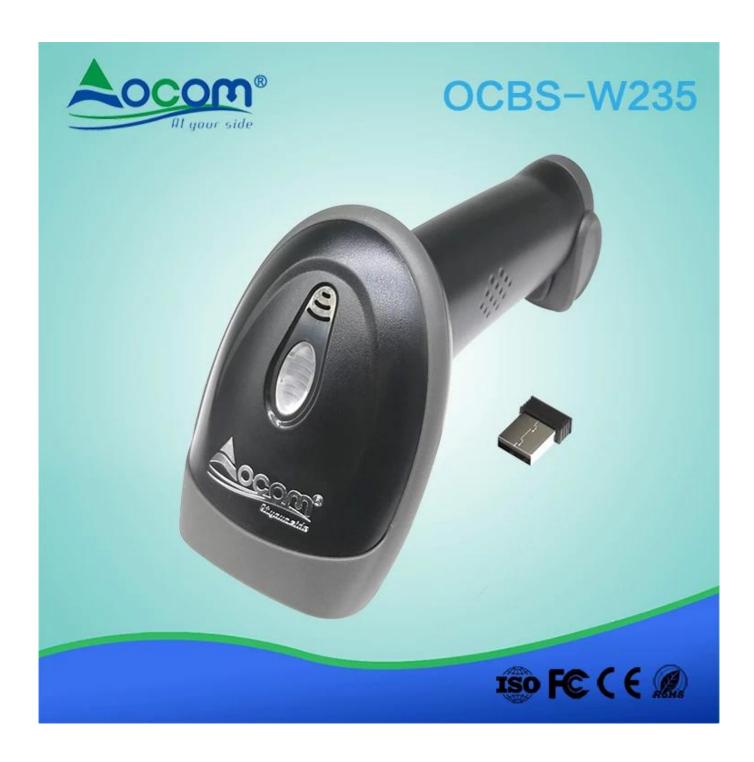

## China Manufacturer 2d Bluetooth Barcode Scanner With Receiver

(M/N:OCBS-W235)

### **Features:**

- I Standard 2.4G+USB Communication
- I 1 million pixel high precision scanning engine
- I Low power design can scan 15000 times
- I Scanning high density barcode has high performance
- I Superior performance for Small two-dimensional codes
- I Big wireless buffer can transfer 600 characters
- I Suitable for Russian tobacco projects