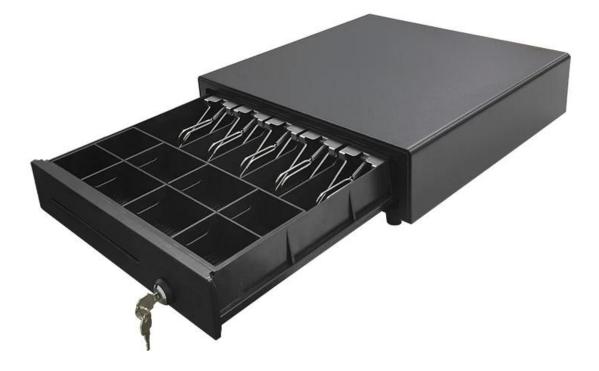

## Features:

4 or 5 adjustable Bill holders

8 removable Coins holders

Scratch resistant texture powder coat

High impact ABS plastic

12V or 24V for options

3-position locks

Tested to last beyond 1.5 million operations

## Specifications:

| Material   | Flip top: 0.8mm SPCC powder spray the surface of cold rolled plate |
|------------|--------------------------------------------------------------------|
|            | Bottom: 1.0mm SECC                                                 |
| Bill tray  | Four position width: 85/84/85mm                                    |
|            | Five position width:72/63/63/65/70mm                               |
|            | Length:186mm; Depth: 55mm                                          |
| Coin tray  | 8 removable position width: 82; Length: 57; Depth: 46              |
| lock       | 3 locks                                                            |
| Power      | 12V / 24V for option                                               |
| Lifetime   | Tested to minimum 1.5 million cycles                               |
| Interface  | RJ11                                                               |
| Color      | Black or White                                                     |
| weight     | 5.65 kg (net), 6kg (gross)                                         |
| Dimensions | 410(W) x 415(L) x 100mm(H) (with feet of 10mm)                     |
|            |                                                                    |