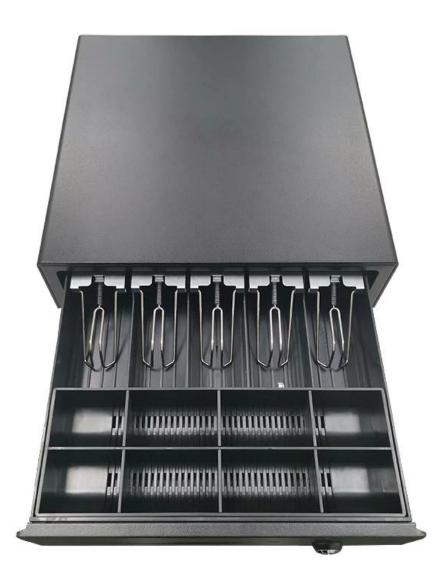

## Features:

4 or 5 adjustable Bill holders

8 removable Coins holders

Scratch resistant texture powder coat

High impact ABS plastic

12V or 24V for options

3-position locks

Tested to last beyond 1.5 million operations

## Specifications:

| Material   | Flip top: 0.8mm SPCC powder spray the surface of cold rolled plate |
|------------|--------------------------------------------------------------------|
|            | Bottom: 1.0mm SECC                                                 |
| Bill tray  | Four position width: 85/84/85mm                                    |
|            | Five position width:72/63/63/65/70mm                               |
|            | Length:186mm; Depth: 55mm                                          |
| Coin tray  | 8 removable position width: 82; Length: 57; Depth: 46              |
| lock       | 3 locks                                                            |
| Power      | 12V / 24V for option                                               |
| Lifetime   | Tested to minimum 1.5 million cycles                               |
| Interface  | RJ11                                                               |
| Color      | Black or White                                                     |
| weight     | 5.65 kg (net), 6kg (gross)                                         |
| Dimensions | 410(W) x 415(L) x 100mm(H) (with feet of 10mm)                     |
|            |                                                                    |