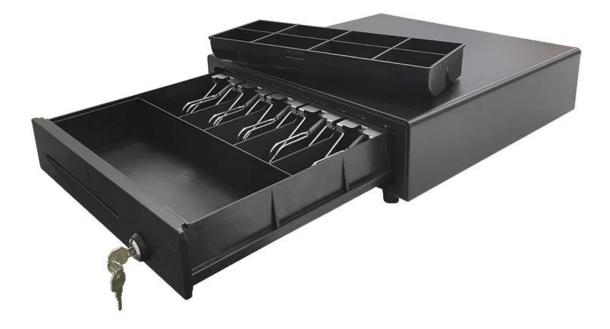

## China rj11 12v 24v 410mm Safe metal cash drawer

## (Model No.: ECD-410G)

## Features:

4 or 5 adjustable Bill holders

8 removable Coins holders

Scratch resistant texture powder coat

High impact ABS plastic

12V or 24V for options

3-position locks

Tested to last beyond 1.5 million operations

## Specifications:

| Material   | Flip top: 0.8mm SPCC powder spray the surface of cold rolled plate |
|------------|--------------------------------------------------------------------|
|            | Bottom: 1.0mm SECC                                                 |
| Bill tray  | Four position width: 85/84/85mm                                    |
|            | Five position width:72/63/63/65/70mm                               |
|            | Length:186mm; Depth: 55mm                                          |
| Coin tray  | 8 removable position width: 82; Length: 57; Depth: 46              |
| lock       | 3 locks                                                            |
| Power      | 12V / 24V for option                                               |
| Lifetime   | Tested to minimum 1.5 million cycles                               |
| Interface  | RJ11                                                               |
| Color      | Black or White                                                     |
| weight     | 5.65 kg (net), 6kg (gross)                                         |
| Dimensions | 410(W) x 415(L) x 100mm(H) (with feet of 10mm)                     |
|            |                                                                    |