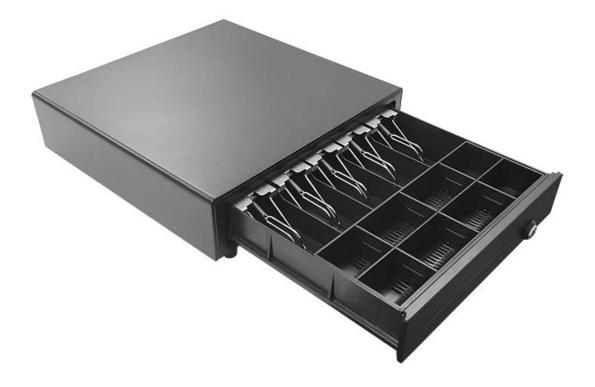

## Features:

4 or 5 adjustable Bill holders

8 removable Coins holders

Scratch resistant texture powder coat

High impact ABS plastic

12V or 24V for options

3-position locks

Tested to last beyond 1.5 million operations

## Specifications:

| Material   | Flip top: 0.8mm SPCC powder spray the surface of cold rolled plate |
|------------|--------------------------------------------------------------------|
|            | Bottom: 1.0mm SECC                                                 |
| Bill tray  | Four position width: 85/84/85mm                                    |
|            | Five position width:72/63/63/65/70mm                               |
|            | Length:186mm; Depth: 55mm                                          |
| Coin tray  | 8 removable position width: 82; Length: 57; Depth: 46              |
| lock       | 3 locks                                                            |
| Power      | 12V / 24V for option                                               |
| Lifetime   | Tested to minimum 1.5 million cycles                               |
| Interface  | RJ11                                                               |
| Color      | Black or White                                                     |
| weight     | 5.65 kg (net), 6kg (gross)                                         |
| Dimensions | 410(W) x 415(L) x 100mm(H) (with feet of 10mm)                     |
|            |                                                                    |