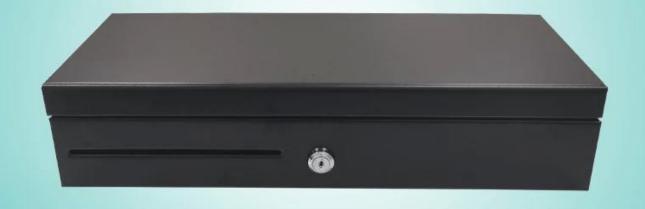

## Flip Top Cash drawer

(Model No.: ECD-170B)

## **Parameters:**

| Dimensions     | 460(W) x 170(D) x 100(H) (mm, without Feet)                       |
|----------------|-------------------------------------------------------------------|
|                | 18.1"(W) x 6.7"(D) x 3.9"(H) (inch, without Feet)                 |
| Drawer         | Metal cash drawer with heavy-duty ball bearing roller             |
| Casing         | Steel construction                                                |
| Bill Tray      | Metal bill clips                                                  |
|                | Adjustable dividers for up to 6 compartments (with 6 metal clips) |
| Coin Tray      | Removable tray from the money case                                |
|                | Solo-row tray adjustable dividers for 8 compartments              |
|                | Double-row tray with adjustable dividers for 8 up compartments    |
| Media slot     | Front access slot for check, credit card receipt or any paper     |
| Lockable Lid   | Lockable Lid for the cash receiver to change tray (option)        |
| Lock           | 2-position Key Lock                                               |
| Micro Switch / | Open by driver signal to the solenoid (option)                    |
| Sensor         |                                                                   |
| I/O Interface  | 12V, 24V for RJ11 / RJ12 Receipt Printer Interface                |
|                | 9-Pin RS-232 Interface (option)                                   |
|                | USB Interface (option)                                            |
| Durability     | 1,000, 000 operations                                             |
| Colour         | Ivory , Black or Customization                                    |
| Packaging      | 505 W x 220 D x 140 H (mm)                                        |
|                | 19.9"W x 8.7"D x 5.5"H (inch)                                     |
| Net Weight     | 5.1 kg                                                            |
| Gross Weight   | 6.1 kg                                                            |