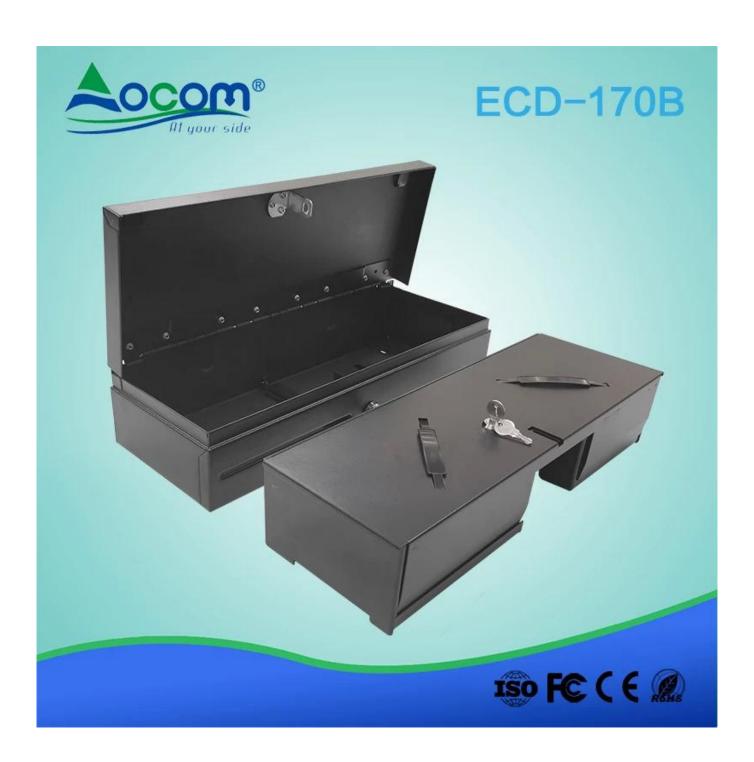

## Flip Top Cash drawer

(Model No.: ECD-170B)

## **Parameters:**

| Dimensions     | 460(W) x 170(D) x 100(H) (mm, without Feet)                       |
|----------------|-------------------------------------------------------------------|
|                | 18.1"(W) x 6.7"(D) x 3.9"(H) (inch, without Feet)                 |
| Drawer         | Metal cash drawer with heavy-duty ball bearing roller             |
| Casing         | Steel construction                                                |
| Bill Tray      | Metal bill clips                                                  |
|                | Adjustable dividers for up to 6 compartments (with 6 metal clips) |
| Coin Tray      | Removable tray from the money case                                |
|                | Solo-row tray adjustable dividers for 8 compartments              |
|                | Double-row tray with adjustable dividers for 8 up compartments    |
| Media slot     | Front access slot for check, credit card receipt or any paper     |
| Lockable Lid   | Lockable Lid for the cash receiver to change tray (option)        |
| Lock           | 2-position Key Lock                                               |
| Micro Switch / | Open by driver signal to the solenoid (option)                    |
| Sensor         |                                                                   |
| I/O Interface  | 12V, 24V for RJ11 / RJ12 Receipt Printer Interface                |
|                | 9-Pin RS-232 Interface (option)                                   |
|                | USB Interface (option)                                            |
| Durability     | 1,000, 000 operations                                             |
| Colour         | Ivory , Black or Customization                                    |
| Packaging      | 505 W x 220 D x 140 H (mm)                                        |
|                | 19.9"W x 8.7"D x 5.5"H (inch)                                     |
| Net Weight     | 5.1 kg                                                            |
| Gross Weight   | 6.1 kg                                                            |