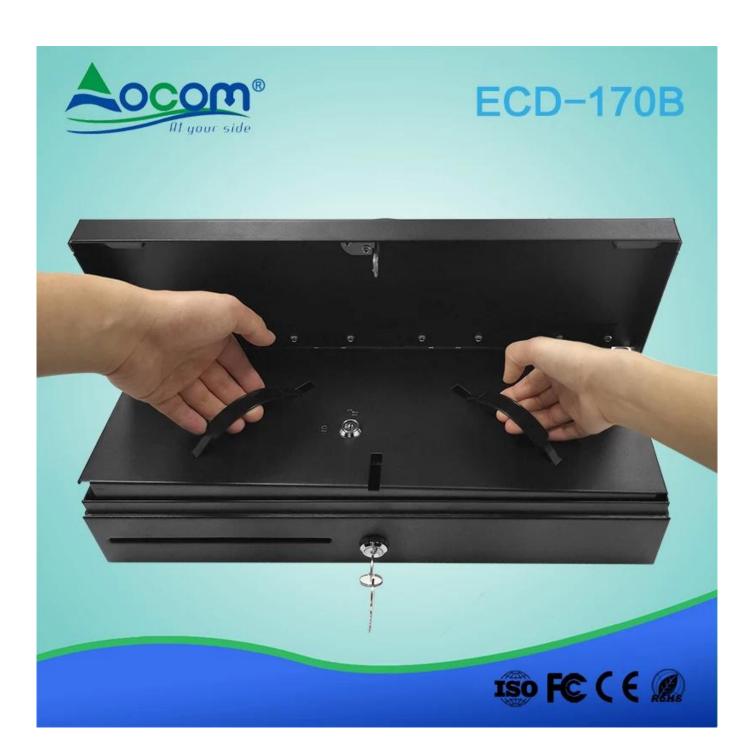

## **Parameters:**

| Dimensions     | 460(W) x 170(D) x 100(H) (mm, without Feet)                       |
|----------------|-------------------------------------------------------------------|
|                | 18.1"(W) x 6.7"(D) x 3.9"(H) (inch, without Feet)                 |
| Drawer         | Metal cash drawer with heavy-duty ball bearing roller             |
| Casing         | Steel construction                                                |
| Bill Tray      | Metal bill clips                                                  |
|                | Adjustable dividers for up to 6 compartments (with 6 metal clips) |
| Coin Tray      | Removable tray from the money case                                |
|                | Solo-row tray adjustable dividers for 8 compartments              |
|                | Double-row tray with adjustable dividers for 8 up compartments    |
| Media slot     | Front access slot for check, credit card receipt or any paper     |
| Lockable Lid   | Lockable Lid for the cash receiver to change tray (option)        |
| Lock           | 2-position Key Lock                                               |
| Micro Switch / | Open by driver signal to the solenoid (option)                    |
| Sensor         |                                                                   |
| I/O Interface  | 12V, 24V for RJ11 / RJ12 Receipt Printer Interface                |
|                | 9-Pin RS-232 Interface (option)                                   |
|                | USB Interface (option)                                            |
| Durability     | 1,000, 000 operations                                             |
| Colour         | Ivory , Black or Customization                                    |
| Packaging      | 505 W x 220 D x 140 H (mm)                                        |
|                | 19.9"W x 8.7"D x 5.5"H (inch)                                     |
| Net Weight     | 5.1 kg                                                            |
| Gross Weight   | 6.1 kg                                                            |