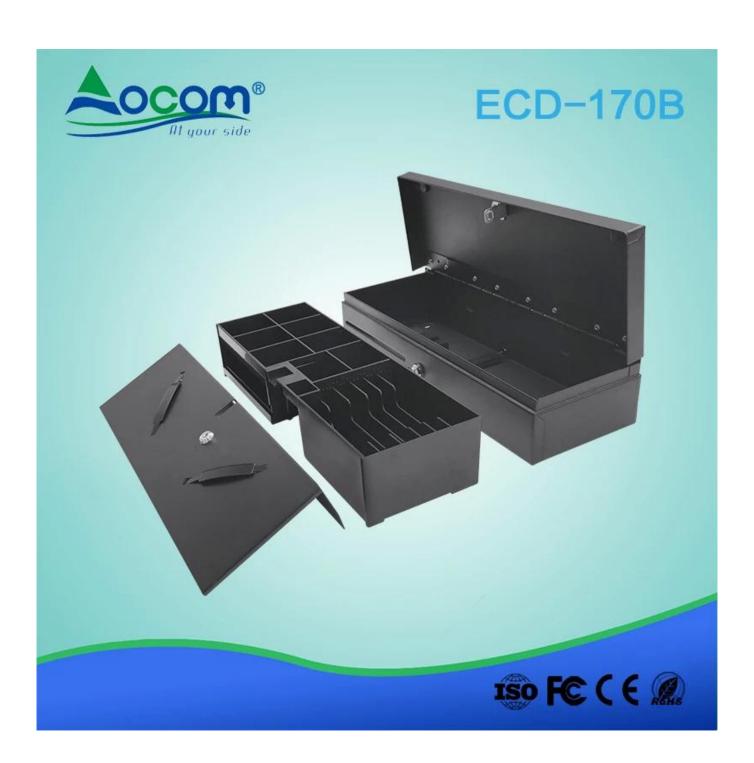

## Flip Top Cash drawer

(Model No.: ECD-170B)

## **Parameters:**

| Dimensions     | 460(W) x 170(D) x 100(H) (mm, without Feet)                       |
|----------------|-------------------------------------------------------------------|
|                | 18.1"(W) x 6.7"(D) x 3.9"(H) (inch, without Feet)                 |
| Drawer         | Metal cash drawer with heavy-duty ball bearing roller             |
| Casing         | Steel construction                                                |
| Bill Tray      | Metal bill clips                                                  |
|                | Adjustable dividers for up to 6 compartments (with 6 metal clips) |
| Coin Tray      | Removable tray from the money case                                |
|                | Solo-row tray adjustable dividers for 8 compartments              |
|                | Double-row tray with adjustable dividers for 8 up compartments    |
| Media slot     | Front access slot for check, credit card receipt or any paper     |
| Lockable Lid   | Lockable Lid for the cash receiver to change tray (option)        |
| Lock           | 2-position Key Lock                                               |
| Micro Switch / | Open by driver signal to the solenoid (option)                    |
| Sensor         |                                                                   |
| I/O Interface  | 12V, 24V for RJ11 / RJ12 Receipt Printer Interface                |
|                | 9-Pin RS-232 Interface (option)                                   |
|                | USB Interface (option)                                            |
| Durability     | 1,000, 000 operations                                             |
| Colour         | Ivory , Black or Customization                                    |
| Packaging      | 505 W x 220 D x 140 H (mm)                                        |
|                | 19.9"W x 8.7"D x 5.5"H (inch)                                     |
| Net Weight     | 5.1 kg                                                            |
| Gross Weight   | 6.1 kg                                                            |