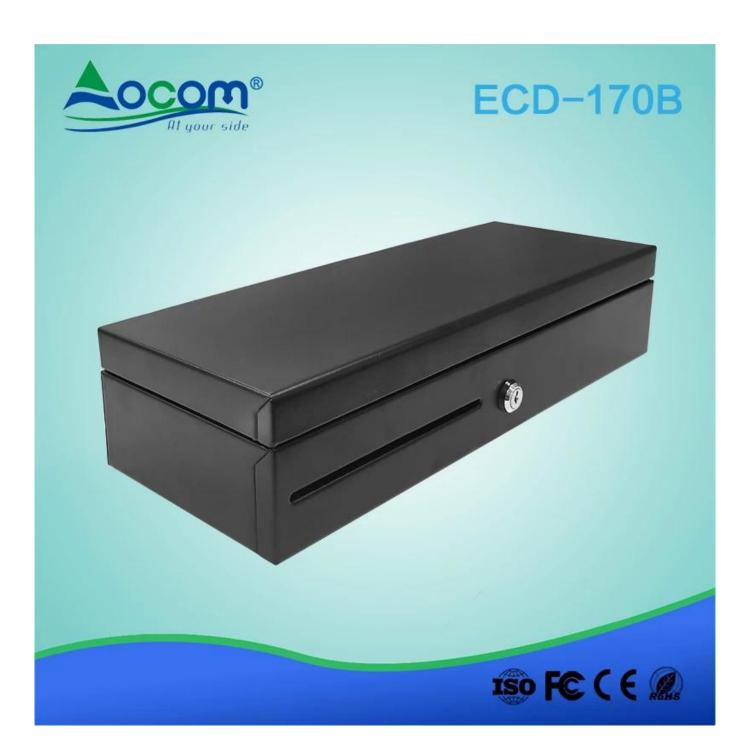

## Flip Top Cash drawer

(Model No.: ECD-170B)

## **Parameters:**

| Dimensions     | 460(W) x 170(D) x 100(H) (mm, without Feet)                       |
|----------------|-------------------------------------------------------------------|
|                | 18.1"(W) x 6.7"(D) x 3.9"(H) (inch, without Feet)                 |
| Drawer         | Metal cash drawer with heavy-duty ball bearing roller             |
| Casing         | Steel construction                                                |
| Bill Tray      | Metal bill clips                                                  |
|                | Adjustable dividers for up to 6 compartments (with 6 metal clips) |
| Coin Tray      | Removable tray from the money case                                |
|                | Solo-row tray adjustable dividers for 8 compartments              |
|                | Double-row tray with adjustable dividers for 8 up compartments    |
| Media slot     | Front access slot for check, credit card receipt or any paper     |
| Lockable Lid   | Lockable Lid for the cash receiver to change tray (option)        |
| Lock           | 2-position Key Lock                                               |
| Micro Switch / | Open by driver signal to the solenoid (option)                    |
| Sensor         |                                                                   |
| I/O Interface  | 12V, 24V for RJ11 / RJ12 Receipt Printer Interface                |
|                | 9-Pin RS-232 Interface (option)                                   |
|                | USB Interface (option)                                            |
| Durability     | 1,000, 000 operations                                             |
| Colour         | Ivory , Black or Customization                                    |
| Packaging      | 505 W x 220 D x 140 H (mm)                                        |
|                | 19.9"W x 8.7"D x 5.5"H (inch)                                     |
| Net Weight     | 5.1 kg                                                            |
| Gross Weight   | 6.1 kg                                                            |