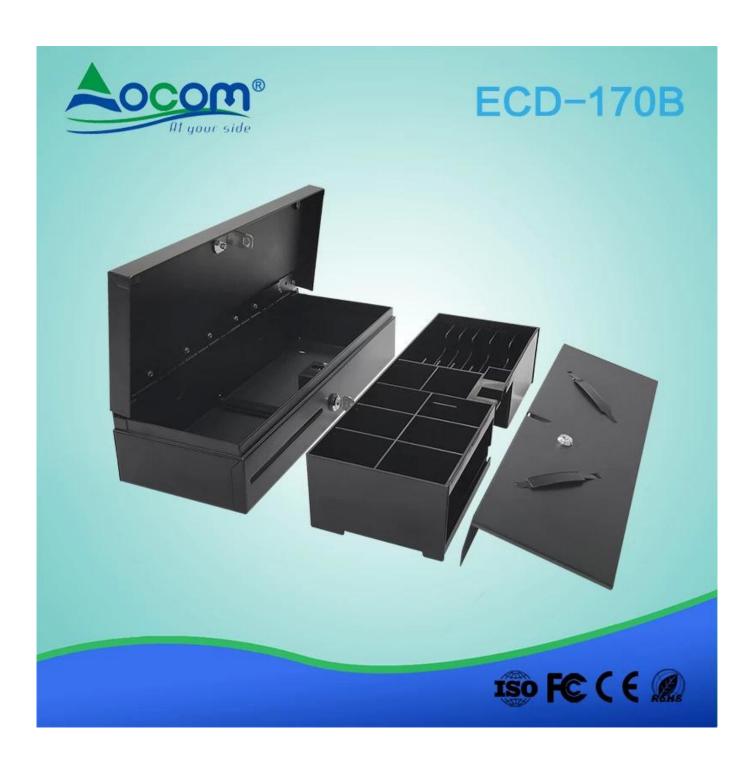

## Flip Top Cash drawer

(Model No.: ECD-170B)

## **Parameters:**

| Dimensions     | 460(W) x 170(D) x 100(H) (mm, without Feet)                       |
|----------------|-------------------------------------------------------------------|
|                | 18.1"(W) x 6.7"(D) x 3.9"(H) (inch, without Feet)                 |
| Drawer         | Metal cash drawer with heavy-duty ball bearing roller             |
| Casing         | Steel construction                                                |
| Bill Tray      | Metal bill clips                                                  |
|                | Adjustable dividers for up to 6 compartments (with 6 metal clips) |
| Coin Tray      | Removable tray from the money case                                |
|                | Solo-row tray adjustable dividers for 8 compartments              |
|                | Double-row tray with adjustable dividers for 8 up compartments    |
| Media slot     | Front access slot for check, credit card receipt or any paper     |
| Lockable Lid   | Lockable Lid for the cash receiver to change tray (option)        |
| Lock           | 2-position Key Lock                                               |
| Micro Switch / | Open by driver signal to the solenoid (option)                    |
| Sensor         |                                                                   |
| I/O Interface  | 12V, 24V for RJ11 / RJ12 Receipt Printer Interface                |
|                | 9-Pin RS-232 Interface (option)                                   |
|                | USB Interface (option)                                            |
| Durability     | 1,000, 000 operations                                             |
| Colour         | Ivory , Black or Customization                                    |
| Packaging      | 505 W x 220 D x 140 H (mm)                                        |
|                | 19.9"W x 8.7"D x 5.5"H (inch)                                     |
| Net Weight     | 5.1 kg                                                            |
| Gross Weight   | 6.1 kg                                                            |