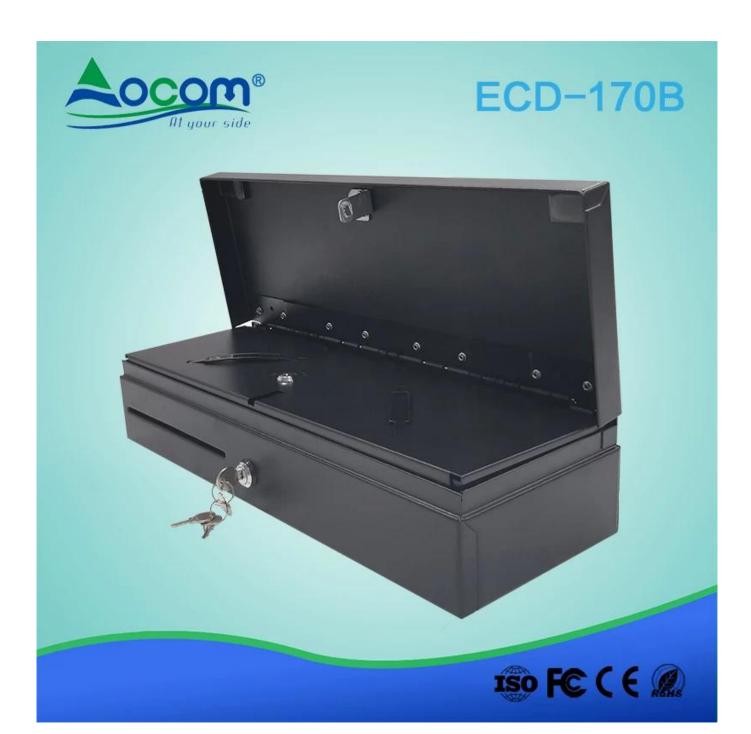

## Flip Top Cash drawer

(Model No.: ECD-170B)

## **Parameters:**

| Dimensions     | 460(W) x 170(D) x 100(H) (mm, without Feet)                       |
|----------------|-------------------------------------------------------------------|
|                | 18.1"(W) x 6.7"(D) x 3.9"(H) (inch, without Feet)                 |
| Drawer         | Metal cash drawer with heavy-duty ball bearing roller             |
| Casing         | Steel construction                                                |
| Bill Tray      | Metal bill clips                                                  |
|                | Adjustable dividers for up to 6 compartments (with 6 metal clips) |
| Coin Tray      | Removable tray from the money case                                |
|                | Solo-row tray adjustable dividers for 8 compartments              |
|                | Double-row tray with adjustable dividers for 8 up compartments    |
| Media slot     | Front access slot for check, credit card receipt or any paper     |
| Lockable Lid   | Lockable Lid for the cash receiver to change tray (option)        |
| Lock           | 2-position Key Lock                                               |
| Micro Switch / | Open by driver signal to the solenoid (option)                    |
| Sensor         |                                                                   |
| I/O Interface  | 12V, 24V for RJ11 / RJ12 Receipt Printer Interface                |
|                | 9-Pin RS-232 Interface (option)                                   |
|                | USB Interface (option)                                            |
| Durability     | 1,000, 000 operations                                             |
| Colour         | Ivory , Black or Customization                                    |
| Packaging      | 505 W x 220 D x 140 H (mm)                                        |
|                | 19.9"W x 8.7"D x 5.5"H (inch)                                     |
| Net Weight     | 5.1 kg                                                            |
| Gross Weight   | 6.1 kg                                                            |