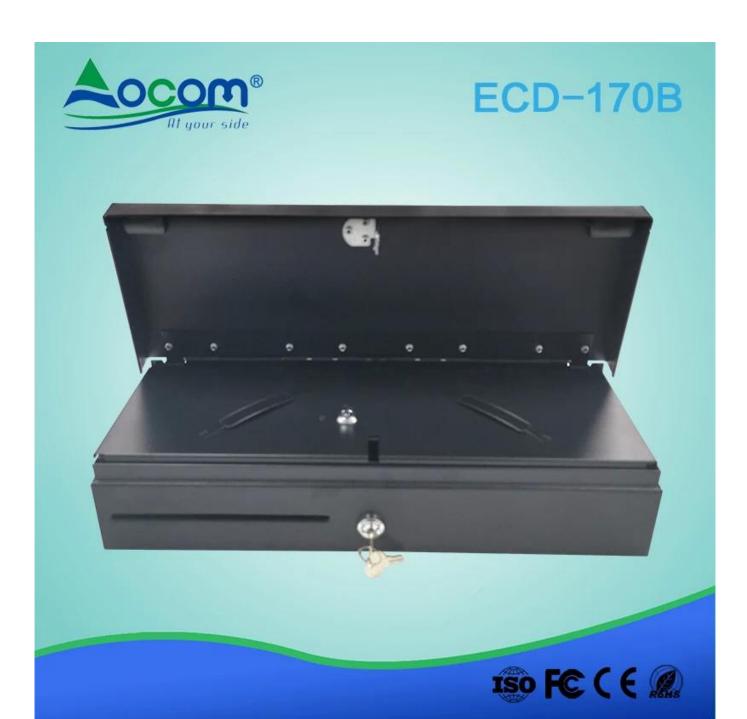

## **Parameters:**

| Dimensions     | 460(W) x 170(D) x 100(H) (mm, without Feet)                       |
|----------------|-------------------------------------------------------------------|
|                | 18.1"(W) x 6.7"(D) x 3.9"(H) (inch, without Feet)                 |
| Drawer         | Metal cash drawer with heavy-duty ball bearing roller             |
| Casing         | Steel construction                                                |
| Bill Tray      | Metal bill clips                                                  |
|                | Adjustable dividers for up to 6 compartments (with 6 metal clips) |
| Coin Tray      | Removable tray from the money case                                |
|                | Solo-row tray adjustable dividers for 8 compartments              |
|                | Double-row tray with adjustable dividers for 8 up compartments    |
| Media slot     | Front access slot for check, credit card receipt or any paper     |
| Lockable Lid   | Lockable Lid for the cash receiver to change tray (option)        |
| Lock           | 2-position Key Lock                                               |
| Micro Switch / | Open by driver signal to the solenoid (option)                    |
| Sensor         |                                                                   |
| I/O Interface  | 12V, 24V for RJ11 / RJ12 Receipt Printer Interface                |
|                | 9-Pin RS-232 Interface (option)                                   |
|                | USB Interface (option)                                            |
| Durability     | 1,000, 000 operations                                             |
| Colour         | Ivory , Black or Customization                                    |
| Packaging      | 505 W x 220 D x 140 H (mm)                                        |
|                | 19.9"W x 8.7"D x 5.5"H (inch)                                     |
| Net Weight     | 5.1 kg                                                            |
| Gross Weight   | 6.1 kg                                                            |