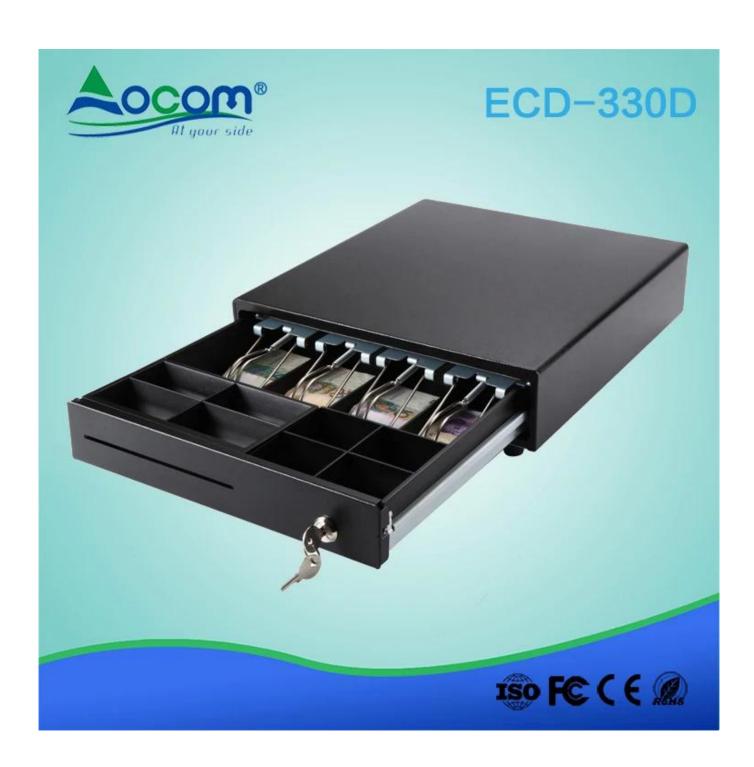

## Metal cash drawer with plastic inner tray

(Model No.: ECD-330D)

## Features:

Drawer and tray can be separated

4B8C or 5B4C ,one part coin tray can removable

All Steel Construction and Textured hybrid powder coat;

9- 24V wide range compatible;

Optional Micro-switch Sensor;

## Specifications:

| Material          | Flip top: 0.8mm SPCC powder spray the surface of cold rolled plate |
|-------------------|--------------------------------------------------------------------|
|                   | Bottom: 1.0mm SECC fingerprint-resistant plate                     |
| Bill tray         | Four position width: 78/73/70mm;                                   |
|                   | Length:171mm;                                                      |
| Bill/Coin tray    | 4B8C or 5B4C ,one part coin tray can removable                     |
| lock              | 3 locks                                                            |
| Power             | 9-24V wide range compatible                                        |
| Lifetime          | Tested to minimum one million cycles                               |
| Interface         | RJ12                                                               |
| Color             | Black                                                              |
| weight            | 4.6 kg (net), 5.1kg (gross)                                        |
| Drawer dimensions | 335(W)X368(L)X90(H) (with feet of 10mm)                            |
| Package size      | 395*435*145mm                                                      |