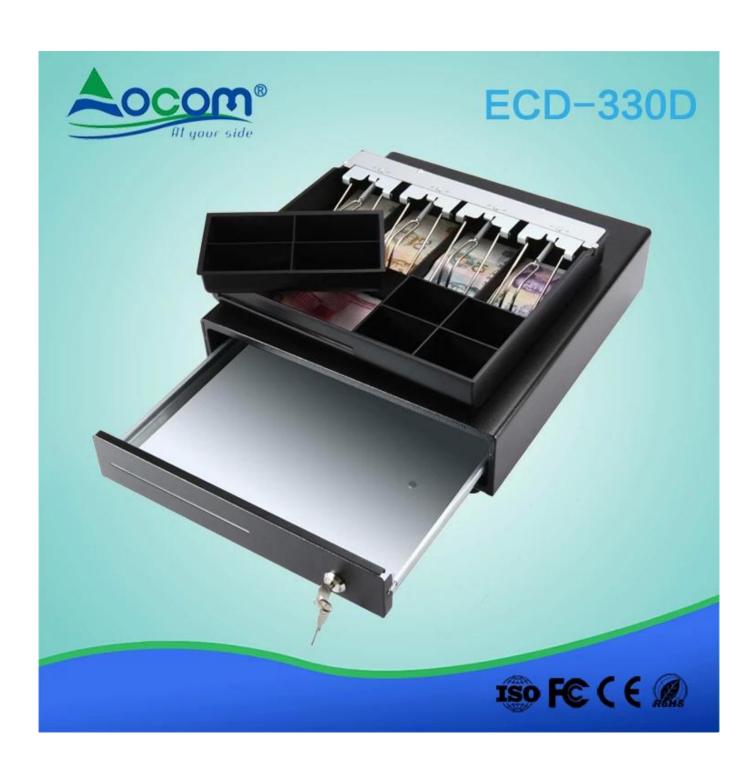

## Metal cash drawer with plastic inner tray

(Model No.: ECD-330D)

## Features:

Drawer and tray can be separated

4B8C or 5B4C ,one part coin tray can removable

All Steel Construction and Textured hybrid powder coat;

9- 24V wide range compatible;

Optional Micro-switch Sensor;

## Specifications:

| Material          | Flip top: 0.8mm SPCC powder spray the surface of cold rolled plate |
|-------------------|--------------------------------------------------------------------|
|                   | Bottom: 1.0mm SECC fingerprint-resistant plate                     |
| Bill tray         | Four position width: 78/73/70mm;                                   |
|                   | Length:171mm;                                                      |
| Bill/Coin tray    | 4B8C or 5B4C ,one part coin tray can removable                     |
| lock              | 3 locks                                                            |
| Power             | 9-24V wide range compatible                                        |
| Lifetime          | Tested to minimum one million cycles                               |
| Interface         | RJ12                                                               |
| Color             | Black                                                              |
| weight            | 4.6 kg (net), 5.1kg (gross)                                        |
| Drawer dimensions | 335(W)X368(L)X90(H) (with feet of 10mm)                            |
| Package size      | 395*435*145mm                                                      |