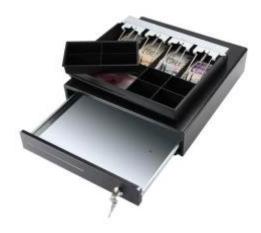

## Metal cash drawer with plastic inner tray

(Model No.: ECD-330D)

## Features:

Drawer and tray can be separated

4B8C or 5B4C ,one part coin tray can removable

All Steel Construction and Textured hybrid powder coat;

9- 24V wide range compatible;

Optional Micro-switch Sensor;

## Specifications:

| Material          | Flip top: 0.8mm SPCC powder spray the surface of cold rolled plate |
|-------------------|--------------------------------------------------------------------|
|                   | Bottom: 1.0mm SECC fingerprint-resistant plate                     |
| Bill tray         | Four position width: 78/73/70mm;                                   |
|                   | Length:171mm;                                                      |
| Bill/Coin tray    | 4B8C or 5B4C ,one part coin tray can removable                     |
| lock              | 3 locks                                                            |
| Power             | 9-24V wide range compatible                                        |
| Lifetime          | Tested to minimum one million cycles                               |
| Interface         | RJ12                                                               |
| Color             | Black                                                              |
| weight            | 4.6 kg (net), 5.1kg (gross)                                        |
| Drawer dimensions | 335(W)X368(L)X90(H) (with feet of 10mm)                            |
| Package size      | 395*435*145mm                                                      |