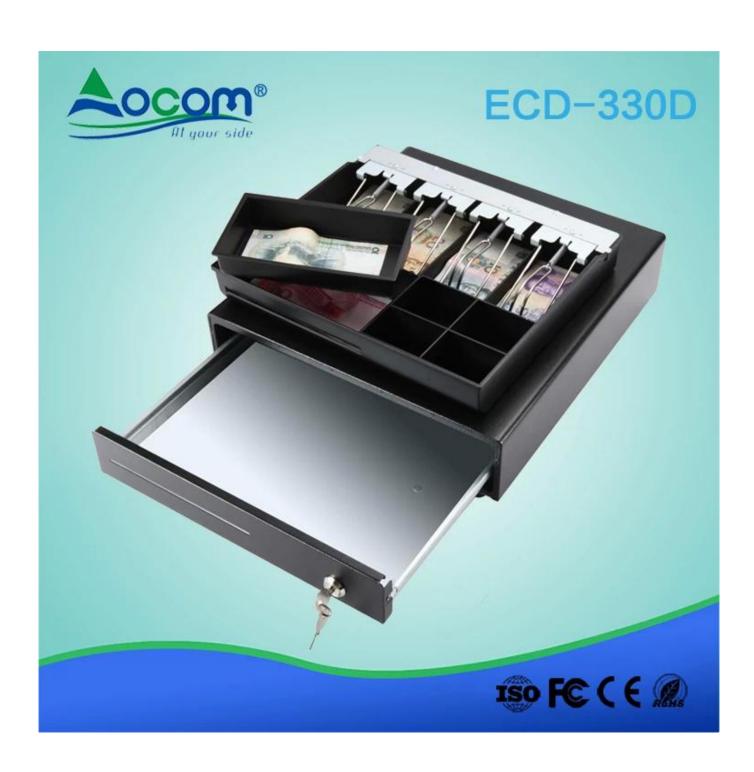

## Metal cash drawer with plastic inner tray

(Model No.: ECD-330D)

## Features:

Drawer and tray can be separated

4B8C or 5B4C ,one part coin tray can removable

All Steel Construction and Textured hybrid powder coat;

9- 24V wide range compatible;

Optional Micro-switch Sensor;

## Specifications:

| Material          | Flip top: 0.8mm SPCC powder spray the surface of cold rolled plate |
|-------------------|--------------------------------------------------------------------|
|                   | Bottom: 1.0mm SECC fingerprint-resistant plate                     |
| Bill tray         | Four position width: 78/73/70mm;                                   |
|                   | Length:171mm;                                                      |
| Bill/Coin tray    | 4B8C or 5B4C ,one part coin tray can removable                     |
| lock              | 3 locks                                                            |
| Power             | 9-24V wide range compatible                                        |
| Lifetime          | Tested to minimum one million cycles                               |
| Interface         | RJ12                                                               |
| Color             | Black                                                              |
| weight            | 4.6 kg (net), 5.1kg (gross)                                        |
| Drawer dimensions | 335(W)X368(L)X90(H) (with feet of 10mm)                            |
| Package size      | 395*435*145mm                                                      |