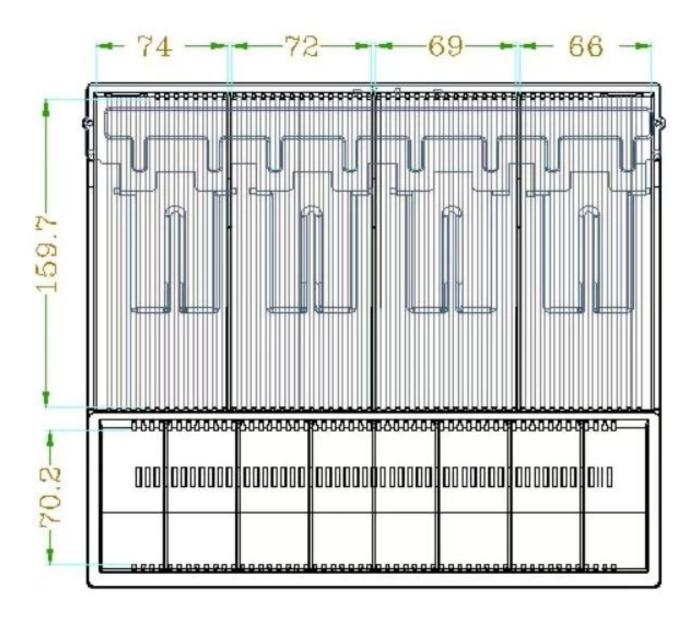

## Specification

| Model             | ECD-330H                                                            |
|-------------------|---------------------------------------------------------------------|
| Material          | Flip top: 0.8mm SPCC powder -spray the surface of cold rolled plate |
|                   | Bottom: 0.8mm SECC fingerprint-resistant plate                      |
| Bill tray         | Four position width: 68.1/73/73/68.4mm or 74/72/69/66mm             |
|                   | Length:159.7mm                                                      |
| Bill/Coin tray    | 4B8C or 4B5C available                                              |
| Lock              | 3 locks                                                             |
| Banknote          | Front access slot for check*2                                       |
| Power             | 12- 24V wide range compatible                                       |
| Lifetime          | Tested to beminimum one million cycles                              |
| Interface         | RJ11 or RJ12(RJ12 port for Micro Switch)                            |
|                   | RJ11 cabel can be removable                                         |
| Color             | Black                                                               |
| Weight            | 4.7 kg (net), 5.3kg (gross)                                         |
| Drawer dimensions | 330(W)X335(D)X90(H) (with feet of 10mm)                             |
| Package size      | 410*410*160mm                                                       |