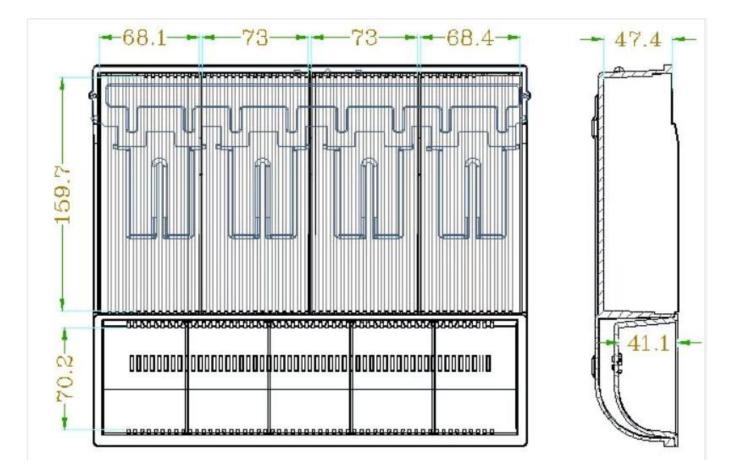

## Specification

| Model             | ECD-330H                                                            |
|-------------------|---------------------------------------------------------------------|
| Material          | Flip top: 0.8mm SPCC powder -spray the surface of cold rolled plate |
|                   | Bottom: 0.8mm SECC fingerprint-resistant plate                      |
| Bill tray         | Four position width: 68.1/73/73/68.4mm or 74/72/69/66mm             |
|                   | Length:159.7mm                                                      |
| Bill/Coin tray    | 4B8C or 4B5C available                                              |
| Lock              | 3 locks                                                             |
| Banknote          | Front access slot for check*2                                       |
| Power             | 12- 24V wide range compatible                                       |
| Lifetime          | Tested to beminimum one million cycles                              |
| Interface         | RJ11 or RJ12(RJ12 port for Micro Switch)                            |
|                   | RJ11 cabel can be removable                                         |
| Color             | Black                                                               |
| Weight            | 4.7 kg (net), 5.3kg (gross)                                         |
| Drawer dimensions | 330(W)X335(D)X90(H) (with feet of 10mm)                             |
| Package size      | 410*410*160mm                                                       |