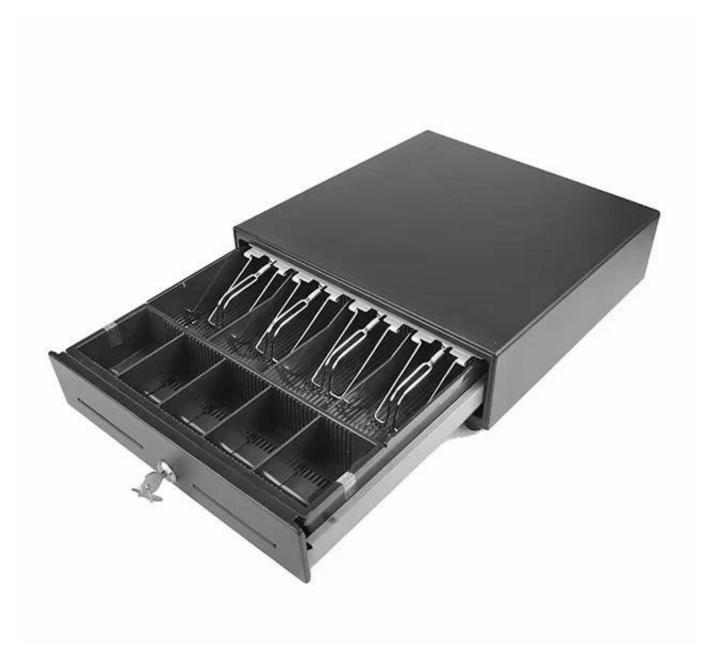

Metal cash drawer with plastic inner tray

(M/N:ECD-330H)

Features:

Drawer and tray can be separated;

4B8C or 4B5C available;

All Steel construction and textured hybrid powder coat;

12-24V wide range compatible;

## Specification

| Model             | ECD-330H                                                            |
|-------------------|---------------------------------------------------------------------|
| Material          | Flip top: 0.8mm SPCC powder -spray the surface of cold rolled plate |
|                   | Bottom: 0.8mm SECC fingerprint-resistant plate                      |
| Bill tray         | Four position width: 68.1/73/73/68.4mm or 74/72/69/66mm             |
|                   | Length:159.7mm                                                      |
| Bill/Coin tray    | 4B8C or 4B5C available                                              |
| Lock              | 3 locks                                                             |
| Banknote          | Front access slot for check*2                                       |
| Power             | 12- 24V wide range compatible                                       |
| Lifetime          | Tested to beminimum one million cycles                              |
| Interface         | RJ11 or RJ12(RJ12 port for Micro Switch)                            |
|                   | RJ11 cabel can be removable                                         |
| Color             | Black                                                               |
| Weight            | 4.7 kg (net), 5.3kg (gross)                                         |
| Drawer dimensions | 330(W)X335(D)X90(H) (with feet of 10mm)                             |
| Package size      | 410*410*160mm                                                       |