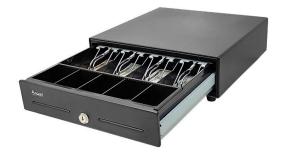

Metal cash drawer with plastic inner tray

(M/N:ECD-330H)

Features:

Drawer and tray can be separated;

4B8C or 4B5C available;

All Steel construction and textured hybrid powder coat;

12-24V wide range compatible;

## Specification

| Model             | ECD-330H                                                            |
|-------------------|---------------------------------------------------------------------|
| Material          | Flip top: 0.8mm SPCC powder -spray the surface of cold rolled plate |
|                   | Bottom: 0.8mm SECC fingerprint-resistant plate                      |
| Bill tray         | Four position width: 68.1/73/73/68.4mm or 74/72/69/66mm             |
|                   | Length:159.7mm                                                      |
| Bill/Coin tray    | 4B8C or 4B5C available                                              |
| Lock              | 3 locks                                                             |
| Banknote          | Front access slot for check*2                                       |
| Power             | 12- 24V wide range compatible                                       |
| Lifetime          | Tested to beminimum one million cycles                              |
| Interface         | RJ11 or RJ12(RJ12 port for Micro Switch)                            |
|                   | RJ11 cabel can be removable                                         |
| Color             | Black                                                               |
| Weight            | 4.7 kg (net), 5.3kg (gross)                                         |
| Drawer dimensions | 330(W)X335(D)X90(H) (with feet of 10mm)                             |
| Package size      | 410*410*160mm                                                       |