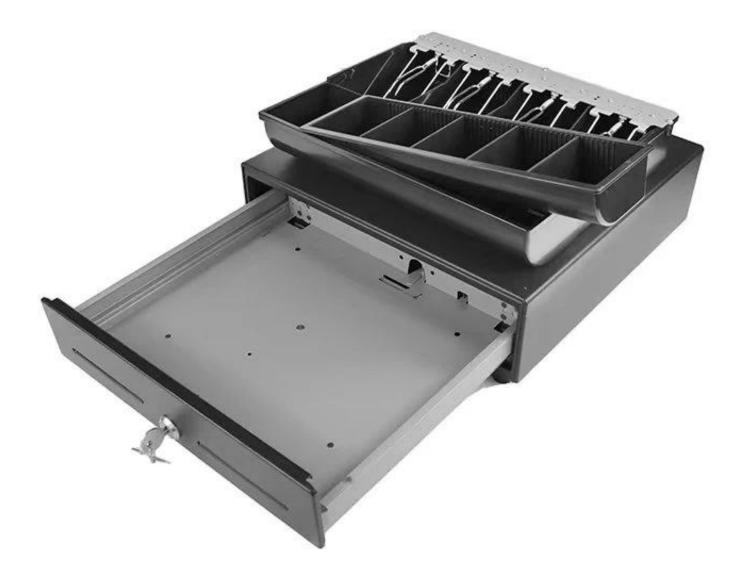

Metal cash drawer with plastic inner tray

(M/N:ECD-330H)

Features:

Drawer and tray can be separated;

4B8C or 4B5C available;

All Steel construction and textured hybrid powder coat;

12-24V wide range compatible;

## Specification

| Model             | ECD-330H                                                            |
|-------------------|---------------------------------------------------------------------|
| Material          | Flip top: 0.8mm SPCC powder -spray the surface of cold rolled plate |
|                   | Bottom: 0.8mm SECC fingerprint-resistant plate                      |
| Bill tray         | Four position width: 68.1/73/73/68.4mm or 74/72/69/66mm             |
|                   | Length:159.7mm                                                      |
| Bill/Coin tray    | 4B8C or 4B5C available                                              |
| Lock              | 3 locks                                                             |
| Banknote          | Front access slot for check*2                                       |
| Power             | 12- 24V wide range compatible                                       |
| Lifetime          | Tested to beminimum one million cycles                              |
| Interface         | RJ11 or RJ12(RJ12 port for Micro Switch)                            |
|                   | RJ11 cabel can be removable                                         |
| Color             | Black                                                               |
| Weight            | 4.7 kg (net), 5.3kg (gross)                                         |
| Drawer dimensions | 330(W)X335(D)X90(H) (with feet of 10mm)                             |
| Package size      | 410*410*160mm                                                       |