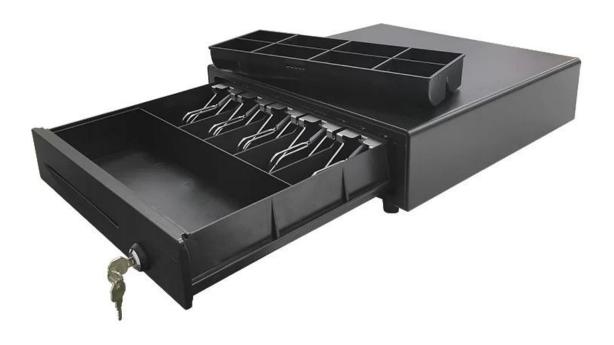

## **Electronic Metal Cash Drawer**

(Model No.: ECD-410G)

## **Features:**

4 or 5 adjustable Bill holders

8 removable Coins holders

Scratch resistant texture powder coat

High impact ABS plastic

12V or 24V for options

3-position locks

Tested to last beyond 1.5 million operations

## **Specifications:**

| Material   | Flip top: 0.8mm SPCC powder spray the surface of cold rolled plate |
|------------|--------------------------------------------------------------------|
|            | Bottom: 1.0mm SECC                                                 |
| Bill tray  | Four position width: 85/84/84/85mm                                 |
|            | Five position width:72/63/63/65/70mm                               |
|            | Length:186mm; Depth: 55mm                                          |
| Coin tray  | 8 removable position width: 82; Length: 57; Depth: 46              |
| lock       | 3 locks                                                            |
| Power      | 12V / 24V for option                                               |
| Lifetime   | Tested to minimum 1.5 million cycles                               |
| Interface  | RJ11                                                               |
| Color      | Black or White                                                     |
| weight     | 5.65 kg (net), 6kg (gross)                                         |
| Dimensions | 410(W) x 415(L) x 100mm(H) (with feet of 10mm)                     |