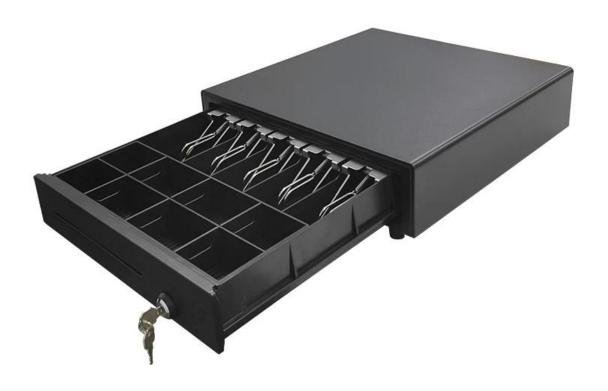

## **Electronic Metal Cash Drawer**

(Model No.: ECD-410G)

## **Features:**

4 or 5 adjustable Bill holders

8 removable Coins holders

Scratch resistant texture powder coat

High impact ABS plastic

12V or 24V for options

3-position locks

Tested to last beyond 1.5 million operations

## **Specifications:**

| Material   | Flip top: 0.8mm SPCC powder spray the surface of cold rolled plate |
|------------|--------------------------------------------------------------------|
|            | Bottom: 1.0mm SECC                                                 |
| Bill tray  | Four position width: 85/84/84/85mm                                 |
|            | Five position width:72/63/63/65/70mm                               |
|            | Length:186mm; Depth: 55mm                                          |
| Coin tray  | 8 removable position width: 82; Length: 57; Depth: 46              |
| lock       | 3 locks                                                            |
| Power      | 12V / 24V for option                                               |
| Lifetime   | Tested to minimum 1.5 million cycles                               |
| Interface  | RJ11                                                               |
| Color      | Black or White                                                     |
| weight     | 5.65 kg (net), 6kg (gross)                                         |
| Dimensions | 410(W) x 415(L) x 100mm(H) (with feet of 10mm)                     |