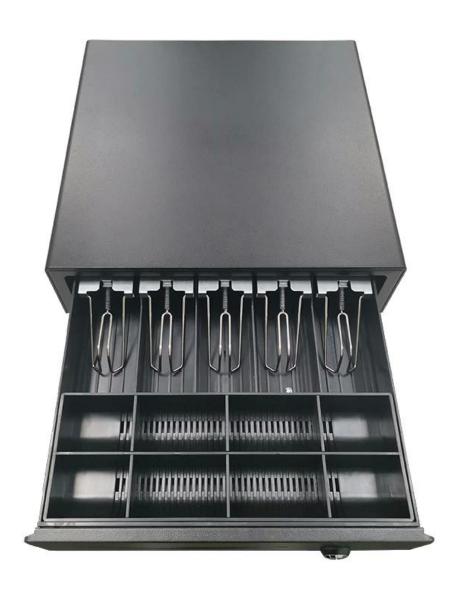

## **Electronic Metal Cash Drawer**

(Model No.: ECD-410G)

## **Features:**

4 or 5 adjustable Bill holders

8 removable Coins holders

Scratch resistant texture powder coat

High impact ABS plastic

12V or 24V for options

3-position locks

Tested to last beyond 1.5 million operations

## **Specifications:**

| Material   | Flip top: 0.8mm SPCC powder spray the surface of cold rolled plate |
|------------|--------------------------------------------------------------------|
|            | Bottom: 1.0mm SECC                                                 |
| Bill tray  | Four position width: 85/84/84/85mm                                 |
|            | Five position width:72/63/63/65/70mm                               |
|            | Length:186mm; Depth: 55mm                                          |
| Coin tray  | 8 removable position width: 82; Length: 57; Depth: 46              |
| lock       | 3 locks                                                            |
| Power      | 12V / 24V for option                                               |
| Lifetime   | Tested to minimum 1.5 million cycles                               |
| Interface  | RJ11                                                               |
| Color      | Black or White                                                     |
| weight     | 5.65 kg (net), 6kg (gross)                                         |
| Dimensions | 410(W) x 415(L) x 100mm(H) (with feet of 10mm)                     |