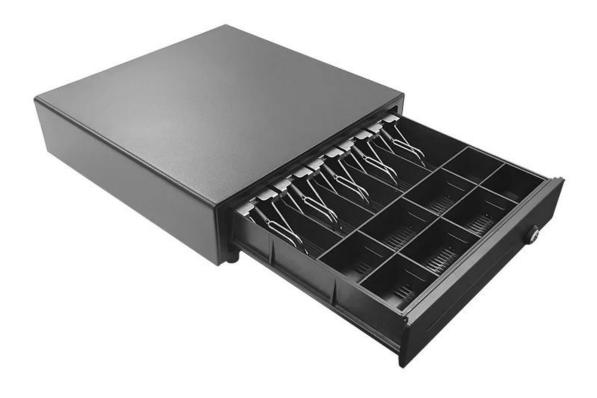

## **Electronic Metal Cash Drawer**

(Model No.: ECD-410G)

## **Features:**

4 or 5 adjustable Bill holders

8 removable Coins holders

Scratch resistant texture powder coat

High impact ABS plastic

12V or 24V for options

3-position locks

Tested to last beyond 1.5 million operations

## **Specifications:**

| Material   | Flip top: 0.8mm SPCC powder spray the surface of cold rolled plate |
|------------|--------------------------------------------------------------------|
|            | Bottom: 1.0mm SECC                                                 |
| Bill tray  | Four position width: 85/84/84/85mm                                 |
|            | Five position width:72/63/63/65/70mm                               |
|            | Length:186mm; Depth: 55mm                                          |
| Coin tray  | 8 removable position width: 82; Length: 57; Depth: 46              |
| lock       | 3 locks                                                            |
| Power      | 12V / 24V for option                                               |
| Lifetime   | Tested to minimum 1.5 million cycles                               |
| Interface  | RJ11                                                               |
| Color      | Black or White                                                     |
| weight     | 5.65 kg (net), 6kg (gross)                                         |
| Dimensions | 410(W) x 415(L) x 100mm(H) (with feet of 10mm)                     |