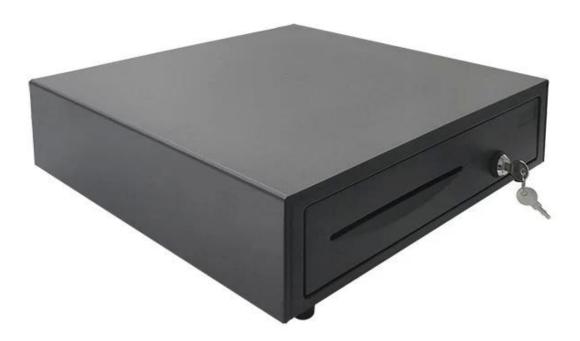

| Five position width:67/67/67/67mm                     |
|            | Length:186mm; Depth: 55mm                             |
| Coin tray  | 8 removable position width: 82; Length: 57; Depth: 46 |
| Banknote   | Front access slot for check                           |
| Lock       | 3-position locks                                      |
| Power      | 12V / 24V for option                                  |
| Lifetime   | Tested to be minimum 1.5 million cycles               |
| Interface  | RJ11                                                  |
| Color      | Black or White                                        |
| Weight     | 6kg (net), 6.8kg (gross)                              |
| Dimensions | 410(W) x 415(L) x 110mm(H) (with feet of 13mm)        |

## **Product overview:**