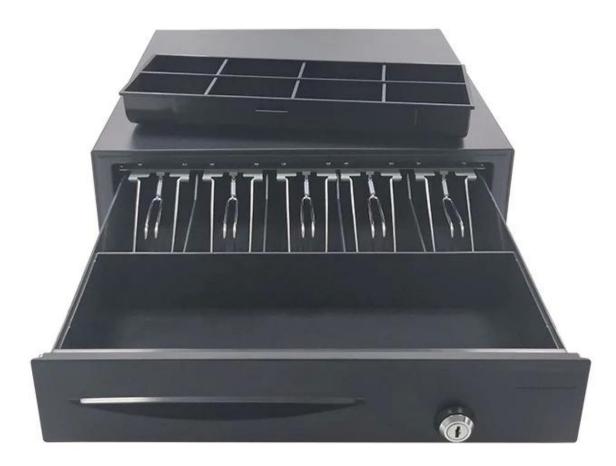

## **Features:**

- 1. 4 or 5 adjustable Bill holders
- 2. 8 removable Coins holders
- 3. Scratch resistant texture powder coat
- 4. High impact ABS plastic
- 5. 3-position locks
- 6. Tested to last beyond 1.5 million operations

## **Specification:**

| Model      | ECD-410G-X                                            |
|------------|-------------------------------------------------------|
| Material   | Flip top: 0.8mm SPCC powder spray the surface of cold |
|            | rolled plate                                          |
|            | Bottom: 1.0mm SECC                                    |
| Bill tray  | Four position width: 84/84/84/84mm                    |
|            | Five position width:67/67/67/67mm                     |
|            | Length:186mm; Depth: 55mm                             |
| Coin tray  | 8 removable position width: 82; Length: 57; Depth: 46 |
| Banknote   | Front access slot for check                           |
| Lock       | 3-position locks                                      |
| Power      | 12V / 24V for option                                  |
| Lifetime   | Tested to be minimum 1.5 million cycles               |
| Interface  | RJ11                                                  |
| Color      | Black or White                                        |
| Weight     | 6kg (net), 6.8kg (gross)                              |
| Dimensions | 410(W) x 415(L) x 110mm(H) (with feet of 13mm)        |