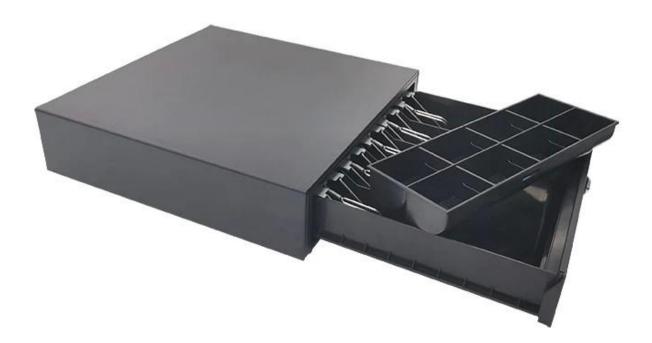

## **Features:**

- 1. 4 or 5 adjustable Bill holders
- 2. 8 removable Coins holders
- 3. Scratch resistant texture powder coat
- 4. High impact ABS plastic
- 5. 3-position locks
- 6. Tested to last beyond 1.5 million operations

## **Specification:**

| Model      | ECD-410G-X                                            |
|------------|-------------------------------------------------------|
| Material   | Flip top: 0.8mm SPCC powder spray the surface of cold |
|            | rolled plate                                          |
|            | Bottom: 1.0mm SECC                                    |
| Bill tray  | Four position width: 84/84/84/84mm                    |
|            | Five position width:67/67/67/67mm                     |
|            | Length:186mm; Depth: 55mm                             |
| Coin tray  | 8 removable position width: 82; Length: 57; Depth: 46 |
| Banknote   | Front access slot for check                           |
| Lock       | 3-position locks                                      |
| Power      | 12V / 24V for option                                  |
| Lifetime   | Tested to be minimum 1.5 million cycles               |
| Interface  | RJ11                                                  |
| Color      | Black or White                                        |
| Weight     | 6kg (net), 6.8kg (gross)                              |
| Dimensions | 410(W) x 415(L) x 110mm(H) (with feet of 13mm)        |