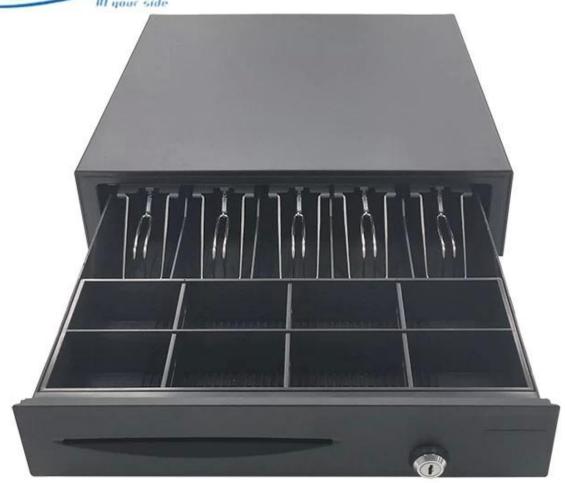

## **Features:**

- 1. 4 or 5 adjustable Bill holders
- 2. 8 removable Coins holders
- 3. Scratch resistant texture powder coat
- 4. High impact ABS plastic
- 5. 3-position locks
- 6. Tested to last beyond 1.5 million operations

## **Specification:**

| Model      | ECD-410G-X                                            |
|------------|-------------------------------------------------------|
| Material   | Flip top: 0.8mm SPCC powder spray the surface of cold |
|            | rolled plate                                          |
|            | Bottom: 1.0mm SECC                                    |
| Bill tray  | Four position width: 84/84/84/84mm                    |
|            | Five position width:67/67/67/67mm                     |
|            | Length:186mm; Depth: 55mm                             |
| Coin tray  | 8 removable position width: 82; Length: 57; Depth: 46 |
| Banknote   | Front access slot for check                           |
| Lock       | 3-position locks                                      |
| Power      | 12V / 24V for option                                  |
| Lifetime   | Tested to be minimum 1.5 million cycles               |
| Interface  | RJ11                                                  |
| Color      | Black or White                                        |
| Weight     | 6kg (net), 6.8kg (gross)                              |
| Dimensions | 410(W) x 415(L) x 110mm(H) (with feet of 13mm)        |