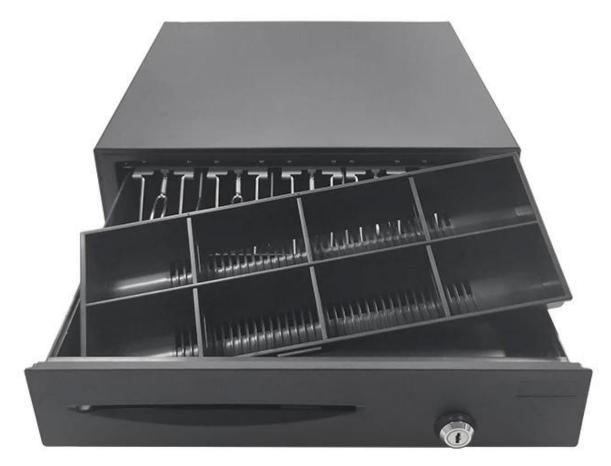

## **Features:**

- 1. 4 or 5 adjustable Bill holders
- 2. 8 removable Coins holders
- 3. Scratch resistant texture powder coat
- 4. High impact ABS plastic
- 5. 3-position locks
- 6. Tested to last beyond 1.5 million operations

## **Specification:**

| Model      | ECD-410G-X                                            |
|------------|-------------------------------------------------------|
| Material   | Flip top: 0.8mm SPCC powder spray the surface of cold |
|            | rolled plate                                          |
|            | Bottom: 1.0mm SECC                                    |
| Bill tray  | Four position width: 84/84/84/84mm                    |
|            | Five position width:67/67/67/67mm                     |
|            | Length:186mm; Depth: 55mm                             |
| Coin tray  | 8 removable position width: 82; Length: 57; Depth: 46 |
| Banknote   | Front access slot for check                           |
| Lock       | 3-position locks                                      |
| Power      | 12V / 24V for option                                  |
| Lifetime   | Tested to be minimum 1.5 million cycles               |
| Interface  | RJ11                                                  |
| Color      | Black or White                                        |
| Weight     | 6kg (net), 6.8kg (gross)                              |
| Dimensions | 410(W) x 415(L) x 110mm(H) (with feet of 13mm)        |