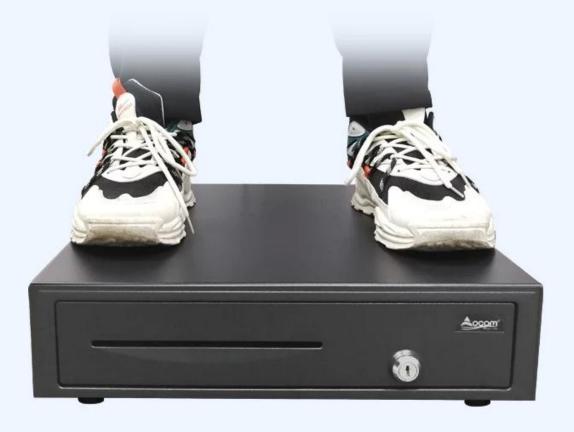

## **Strong Construction Design**

The load-bearing capacity exceeds 60KG. Cash drawer can bear heavy weight without any deformation even after long-term use.