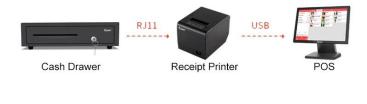

#### **Method 1**

The cash drawer is used independently, turn the key, and the drawer will automatically pop open. Push the drawer to close automatically.

Connect to a receipt printer to use. When the cashier prints the receipt, the cash box can be automatically opened.