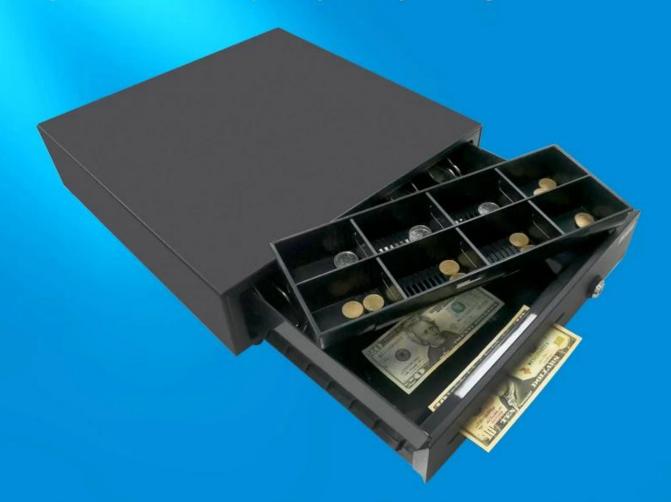

# Removable Coins Tray

The cash drawer has a removable coin tray. The removable coin tray can be taken out separately for easy counting.

A media slot on the front panel for quick storage of large bill, checks, receipts and cards without opening drawer.