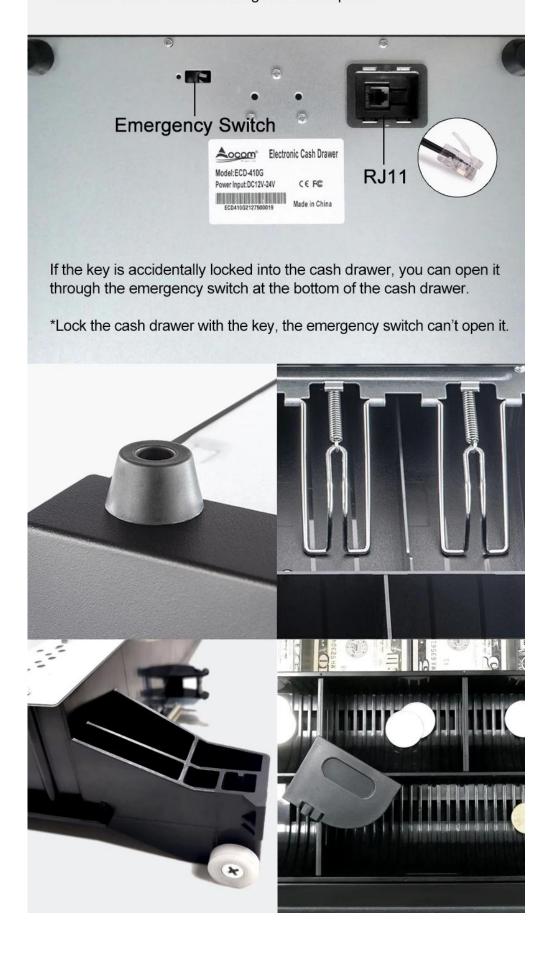

# Removable Coins Tray

The cash drawer has a removable coin tray. The removable coin tray can be taken out separately for easy counting.

A media slot on the front panel for quick storage of large bill, checks, receipts and cards without opening drawer.

#### Method 3

Connect to computer to use. Need to buy a USB Trigger, set the relevant driver ports and hotkeys.

A removable cable interface at the bottom make it easy to replace the cable without disassembling the bottom plate.