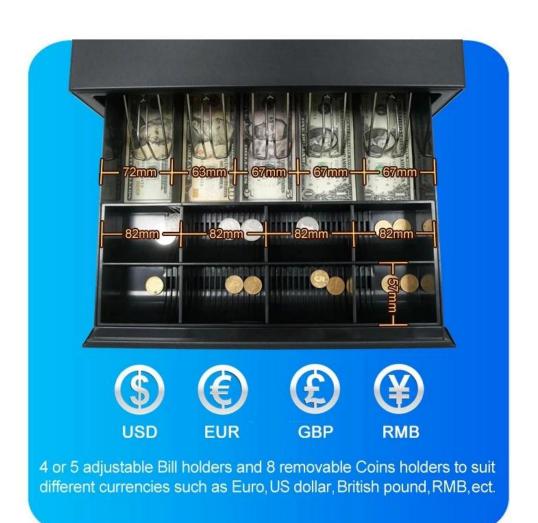

#### **Features:**

4 or 5 adjustable Bill holders;

8 removable Coins holders;

Scratch resistant texture powder coat;

High impact ABS plastic;

3-position locks;

Tested to last beyond 1.5 million operations.

#### **Specification**

| Model      | ECD-410G-X                                                         |  |  |  |
|------------|--------------------------------------------------------------------|--|--|--|
| Material   | Flip top: 0.8mm SPCC powder spray the surface of cold rolled plate |  |  |  |
|            | Bottom: 1.0mm SECC                                                 |  |  |  |
| Bill tray  | Four position width: 84/84/84/mm                                   |  |  |  |
|            | Five position width: 67/67/67/67mm                                 |  |  |  |
|            | Five position width: 72/63/67/67mm standard                        |  |  |  |
|            | Length:186mm; Depth: 55mm                                          |  |  |  |
| Coin tray  | 8 removable position width: 82; Length: 57; Depth: 46              |  |  |  |
| Banknote   | Front access slot for check                                        |  |  |  |
| Lock       | 3-position locks                                                   |  |  |  |
| Power      | 12V / 24V for option                                               |  |  |  |
| Lifetime   | Tested to be minimum 1.5 million cycles                            |  |  |  |
| Interface  | RJ11                                                               |  |  |  |
| Color      | Black or White                                                     |  |  |  |
| Weight     | 5.6kg (net), 6.5kg (gross)                                         |  |  |  |
| Dimensions | 410(W) x 415(L) x 110mm(H) (with feet of 13mm)                     |  |  |  |

4 or 5 Adjustable Bill Holders

8 Removable Coins Holders

Smooth Guide

Scratch Resistant Texture Powder Coat

A Media Slot

3-position Locks