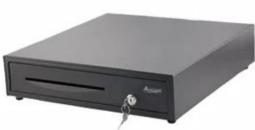

#### **High Quality 410mm Width Electronic Metal Cash Drawer**

(M/N:ECD-410G-X)

#### **Features:**

4 or 5 adjustable Bill holders;

8 removable Coins holders;

Scratch resistant texture powder coat;

High impact ABS plastic;

3-position locks;

Tested to last beyond 1.5 million operations.

#### **Specification**

| Model      | ECD-410G-X                                                         |  |  |  |
|------------|--------------------------------------------------------------------|--|--|--|
| Material   | Flip top: 0.8mm SPCC powder spray the surface of cold rolled plate |  |  |  |
|            | Bottom: 1.0mm SECC                                                 |  |  |  |
| Bill tray  | Four position width: 84/84/84/mm                                   |  |  |  |
|            | Five position width: 67/67/67/67mm                                 |  |  |  |
|            | Five position width: 72/63/67/67mm standard                        |  |  |  |
|            | Length:186mm; Depth: 55mm                                          |  |  |  |
| Coin tray  | 8 removable position width: 82; Length: 57; Depth: 46              |  |  |  |
| Banknote   | Front access slot for check                                        |  |  |  |
| Lock       | 3-position locks                                                   |  |  |  |
| Power      | 12V / 24V for option                                               |  |  |  |
| Lifetime   | Tested to be minimum 1.5 million cycles                            |  |  |  |
| Interface  | RJ11                                                               |  |  |  |
| Color      | Black or White                                                     |  |  |  |
| Weight     | 5.6kg (net), 6.5kg (gross)                                         |  |  |  |
| Dimensions | 410(W) x 415(L) x 110mm(H) (with feet of 13mm)                     |  |  |  |

4 or 5 Adjustable Bill Holders

8 Removable Coins Holders

Smooth Guide

Scratch Resistant Texture Powder Coat

A Media Slot

3-position Locks