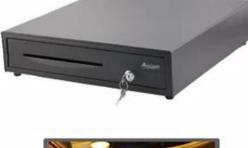

#### **High Quality 410mm Width Electronic Metal Cash Drawer**

(M/N:ECD-410G-X)

#### **Features:**

4 or 5 adjustable Bill holders;

8 removable Coins holders;

Scratch resistant texture powder coat;

High impact ABS plastic;

3-position locks;

Tested to last beyond 1.5 million operations.

#### **Specification**

| Model      | ECD-410G-X                                                         |  |  |  |
|------------|--------------------------------------------------------------------|--|--|--|
| Material   | Flip top: 0.8mm SPCC powder spray the surface of cold rolled plate |  |  |  |
|            | Bottom: 1.0mm SECC                                                 |  |  |  |
| Bill tray  | Four position width: 84/84/84/mm                                   |  |  |  |
|            | Five position width: 67/67/67/67mm                                 |  |  |  |
|            | Five position width: 72/63/67/67mm standard                        |  |  |  |
|            | Length:186mm; Depth: 55mm                                          |  |  |  |
| Coin tray  | 8 removable position width: 82; Length: 57; Depth: 46              |  |  |  |
| Banknote   | Front access slot for check                                        |  |  |  |
| Lock       | 3-position locks                                                   |  |  |  |
| Power      | 12V / 24V for option                                               |  |  |  |
| Lifetime   | Tested to be minimum 1.5 million cycles                            |  |  |  |
| Interface  | RJ11                                                               |  |  |  |
| Color      | Black or White                                                     |  |  |  |
| Weight     | 5.6kg (net), 6.5kg (gross)                                         |  |  |  |
| Dimensions | 410(W) x 415(L) x 110mm(H) (with feet of 13mm)                     |  |  |  |