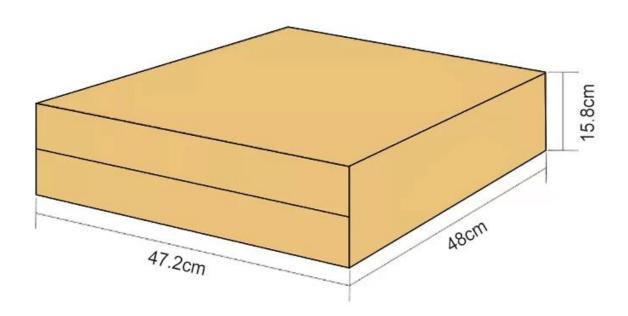

on Lifecycles**

Tested to over 1 milion opening/closing cycles, ensure smooth opening and closing.





#### **Method 1**

The cash drawer is used independently, turn the key, and the drawer will automatically pop open. Push the drawer to close automatically.



Connect to a receipt printer to use. When the cashier prints the receipt, the cash box can be automatically opened.



#### Method 3

Connect to computer to use. Need to buy a USB Trigger, set the relevant driver ports and hotkeys.



A removable cable interface at the bottom make it easy to replace the cable without disassembling the bottom plate.



## **Strong Construction Design**

The load-bearing capacity exceeds 60KG. Cash drawer can bear heavy weight without any deformation even after long-term use.



# **Packing Size**







## **CUSTOM PROJECT**



Just provide your country or demand, and we will introduce you the product model that suits you

# **Application**



Bar



Restaurant



Coffee Store



Mile Tea Store

Convenience Store







Supermarket

Bakery



### **FACTORY STRENGTH**

#### Raw Materials And Semi-FG Products





### **Production Processing Equipment**





FG Warehouse





**Deliver The Shipment**