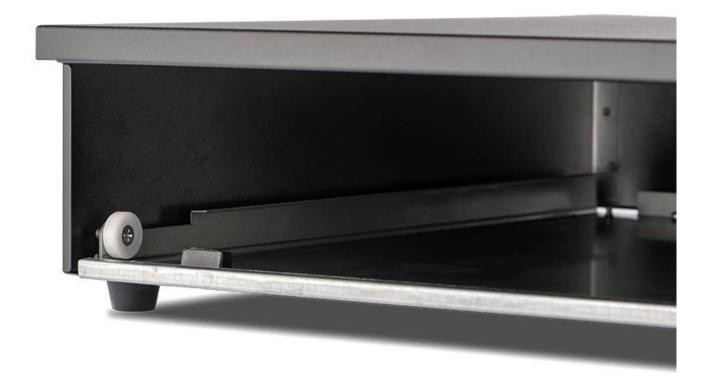

#### Method 3

Connect to computer to use. Need to buy a USB Trigger, set the relevant driver ports and hotkeys.

A removable cable interface at the bottom make it easy to replace the cable without disassembling the bottom plate.