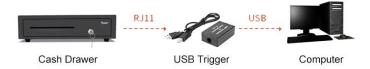

#### Method 3

Connect to computer to use. Need to buy a USB Trigger, set the relevant driver ports and hotkeys.

A removable cable interface at the bottom make it easy to replace the cable without disassembling the bottom plate.