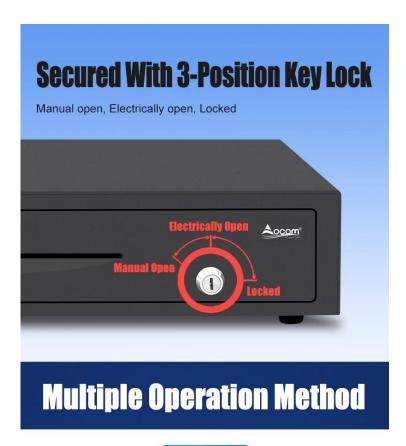

#### **Features:**

4 or 5 adjustable Bill holders;

8 removable Coins holders;

Scratch resistant texture powder coat;

High impact ABS plastic;

3-position locks;

Tested to last beyond 1.5 million operations.

#### **Specification**

| Model      | ECD-410G-X                                                         |  |  |  |
|------------|--------------------------------------------------------------------|--|--|--|
| Material   | Flip top: 0.8mm SPCC powder spray the surface of cold rolled plate |  |  |  |
|            | Bottom: 1.0mm SECC                                                 |  |  |  |
| Bill tray  | Four position width: 84/84/84/mm                                   |  |  |  |
|            | Five position width: 67/67/67/67mm                                 |  |  |  |
|            | Five position width: 72/63/67/67mm standard                        |  |  |  |
|            | Length:186mm; Depth: 55mm                                          |  |  |  |
| Coin tray  | 8 removable position width: 82; Length: 57; Depth: 46              |  |  |  |
| Banknote   | Front access slot for check                                        |  |  |  |
| Lock       | 3-position locks                                                   |  |  |  |
| Power      | 12V / 24V for option                                               |  |  |  |
| Lifetime   | Tested to be minimum 1.5 million cycles                            |  |  |  |
| Interface  | RJ11                                                               |  |  |  |
| Color      | Black or White                                                     |  |  |  |
| Weight     | 5.6kg (net), 6.5kg (gross)                                         |  |  |  |
| Dimensions | 410(W) x 415(L) x 110mm(H) (with feet of 13mm)                     |  |  |  |

4 or 5 Adjustable Bill Holders

8 Removable Coins Holders

Smooth Guide

Scratch Resistant Texture Powder Coat

A Media Slot

3-position Locks