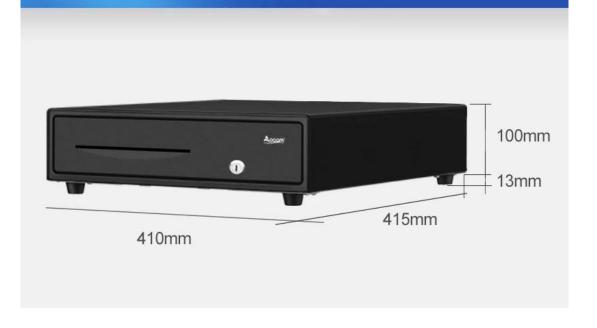

#### **Specification**

| Model      | ECD-410G-X                                                         |  |  |  |
|------------|--------------------------------------------------------------------|--|--|--|
| Material   | Flip top: 0.8mm SPCC powder spray the surface of cold rolled plate |  |  |  |
|            | Bottom: 1.0mm SECC                                                 |  |  |  |
| Bill tray  | Four position width: 84/84/84/mm                                   |  |  |  |
|            | Five position width: 67/67/67/67mm                                 |  |  |  |
|            | Five position width: 72/63/67/67mm standard                        |  |  |  |
|            | Length:186mm; Depth: 55mm                                          |  |  |  |
| Coin tray  | 8 removable position width: 82; Length: 57; Depth: 46              |  |  |  |
| Banknote   | Front access slot for check                                        |  |  |  |
| Lock       | 3-position locks                                                   |  |  |  |
| Power      | 12V / 24V for option                                               |  |  |  |
| Lifetime   | Tested to be minimum 1.5 million cycles                            |  |  |  |
| Interface  | RJ11                                                               |  |  |  |
| Color      | Black or White                                                     |  |  |  |
| Weight     | 5.6kg (net), 6.5kg (gross)                                         |  |  |  |
| Dimensions | 410(W) x 415(L) x 110mm(H) (with feet of 13mm)                     |  |  |  |