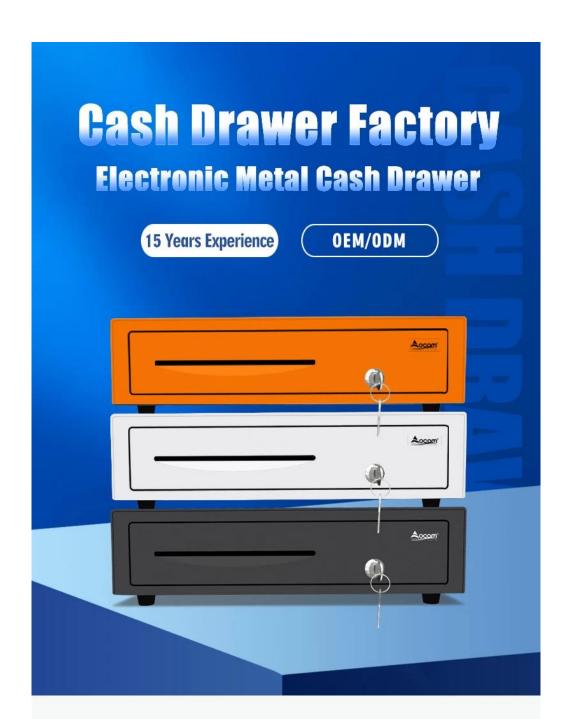

#### **High Quality 410mm Width Electronic Metal Cash Drawer**

(M/N:ECD-410G-X)

#### **Features:**

4 or 5 adjustable Bill holders;

8 removable Coins holders;

Scratch resistant texture powder coat;

High impact ABS plastic;

3-position locks;

Tested to last beyond 1.5 million operations.

#### **Specification**

| Model      | ECD-410G-X                                                         |  |  |  |
|------------|--------------------------------------------------------------------|--|--|--|
| Material   | Flip top: 0.8mm SPCC powder spray the surface of cold rolled plate |  |  |  |
|            | Bottom: 1.0mm SECC                                                 |  |  |  |
| Bill tray  | Four position width: 84/84/84/mm                                   |  |  |  |
|            | Five position width: 67/67/67/67mm                                 |  |  |  |
|            | Five position width: 72/63/67/67mm standard                        |  |  |  |
|            | Length:186mm; Depth: 55mm                                          |  |  |  |
| Coin tray  | 8 removable position width: 82; Length: 57; Depth: 46              |  |  |  |
| Banknote   | Front access slot for check                                        |  |  |  |
| Lock       | 3-position locks                                                   |  |  |  |
| Power      | 12V / 24V for option                                               |  |  |  |
| Lifetime   | Tested to be minimum 1.5 million cycles                            |  |  |  |
| Interface  | RJ11                                                               |  |  |  |
| Color      | Black or White                                                     |  |  |  |
| Weight     | 5.6kg (net), 6.5kg (gross)                                         |  |  |  |
| Dimensions | 410(W) x 415(L) x 110mm(H) (with feet of 13mm)                     |  |  |  |

4 or 5 Adjustable Bill Holders

8 Removable Coins Holders

Smooth Guide

Scratch Resistant Texture Powder Coat

A Media Slot

3-position Locks