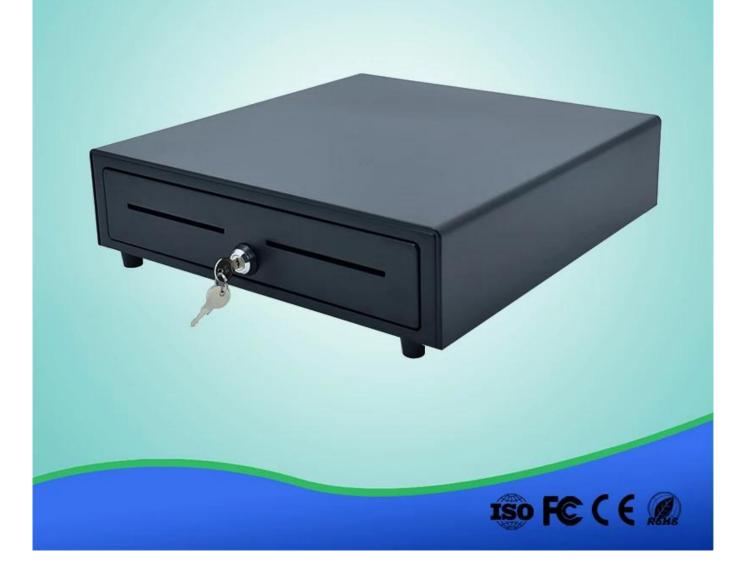

Electronic Metal Cash Drawer (Model No.: ECD-410H)

Features:

4 or 5 adjustable Bill holders;

8 removable Coins holders;

Scratch resistant texture powder coat;

High impact ABS plastic;

12V or 24V for options;

4 or 5 Adjustable Bill Holders

8 Removable Coins Holders

Smooth Guide

Scratch Resistant Texture Powder Coat

2 Media Slots

3-position Locks