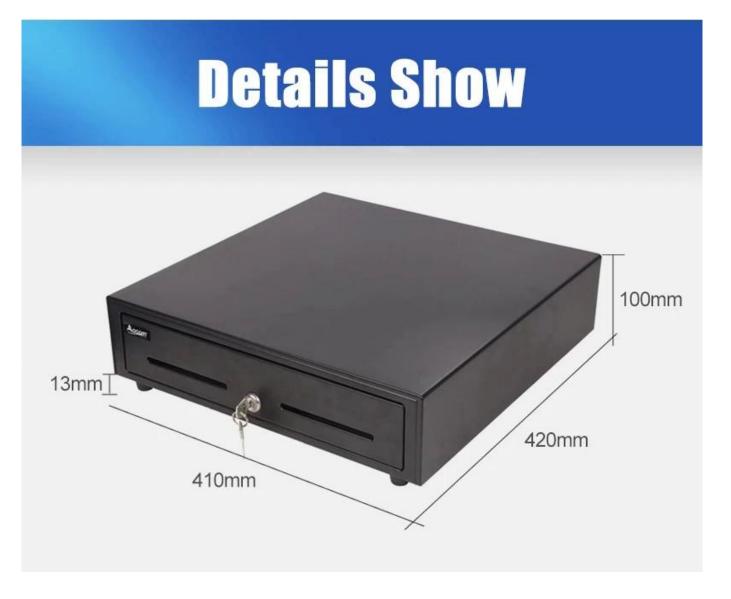

#### Specifications:

| Material   | Flip top: 0.8mm SPCC powder spray the surface of cold rolled plate |
|------------|--------------------------------------------------------------------|
|            | Bottom: 1.0mm SECC                                                 |
| Bill tray  | Four position width: 85/84/84/85mm                                 |
|            | Five position width:72/63/62.5/68/68mm                             |
|            | Length:186mm; Depth: 55mm                                          |
| Coin tray  | 8 removable position width: 82; Length: 57; Depth: 46              |
| lock       | 3 locks                                                            |
| Power      | 12V / 24V for option                                               |
| Lifetime   | Tested to minimum 1.5 million cycles                               |
| Interface  | RJ11 or RJ12(RJ12 port for Micro Switch)                           |
| Color      | Black or White                                                     |
| weight     | 7 kg (net), 7.5kg (gross)                                          |
| Dimensions | 410(W) x 420(L) x 113mm(H) (with feet of 13mm)                     |