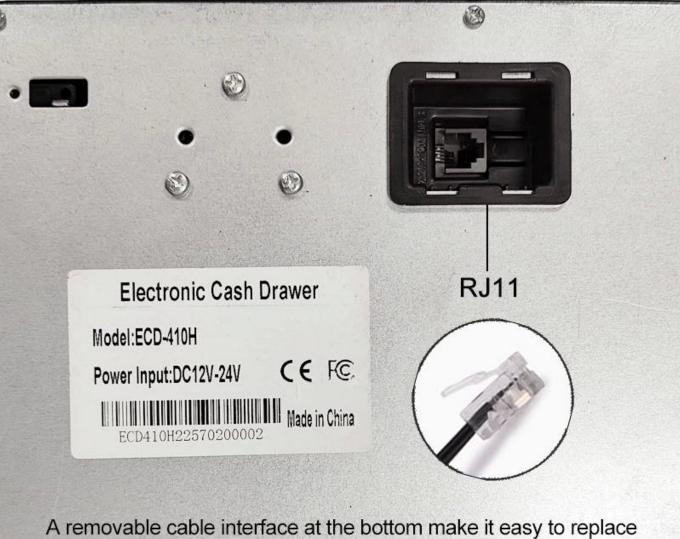

Connect to computer to use. Need to buy a USB Trigger, set the relevant driver ports and hotkeys.

A removable cable interface at the bottom make it easy to replace the cable without disassembling the bottom plate.