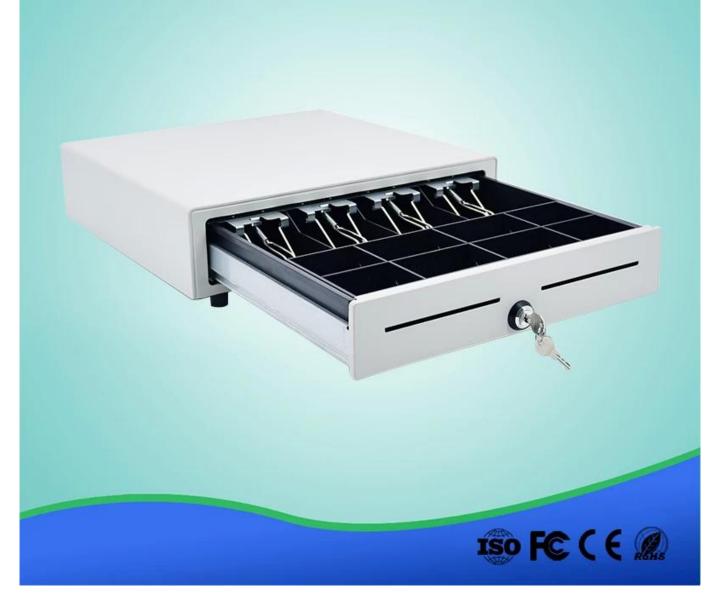

Electronic Metal Cash Drawer (Model No.: ECD-410H)

Features:

4 or 5 adjustable Bill holders;

8 removable Coins holders;

Scratch resistant texture powder coat;

High impact ABS plastic;

12V or 24V for options;

4 or 5 Adjustable Bill Holders

8 Removable Coins Holders

Smooth Guide

Scratch Resistant Texture Powder Coat

2 Media Slots

3-position Locks

## **Removable Coins Tray**

The cash drawer has a removable coin tray. The removable coin tray can be taken out separately for easy counting.

2 media slots on the front panel for quick storage of large bill, checks, receipts and cards without opening drawer.