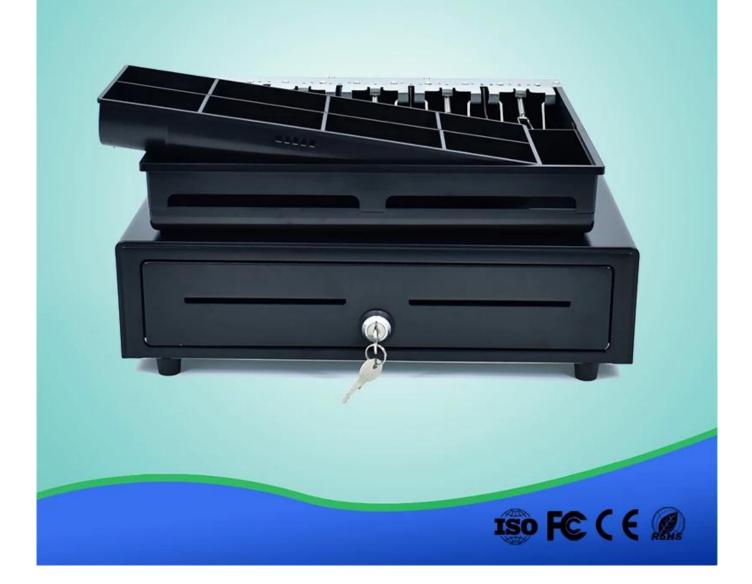

# **Strong Construction Design**

The load-bearing capacity exceeds 60KG. Cash drawer can bear heavy weight without any deformation even after long-term use.