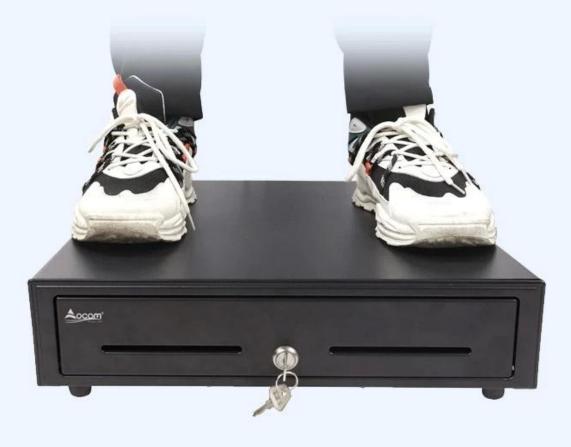

# **Strong Construction Design**

The load-bearing capacity exceeds 60KG. Cash drawer can bear heavy weight without any deformation even after long-term use.