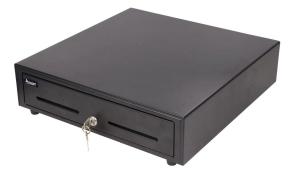

Electronic Metal Cash Drawer (Model No.: ECD-410H)

Features:

4 or 5 adjustable Bill holders;

8 removable Coins holders;

Scratch resistant texture powder coat;

High impact ABS plastic;

12V or 24V for options;

4 or 5 Adjustable Bill Holders

8 Removable Coins Holders

Smooth Guide

Scratch Resistant Texture Powder Coat

2 Media Slots

3-position Locks