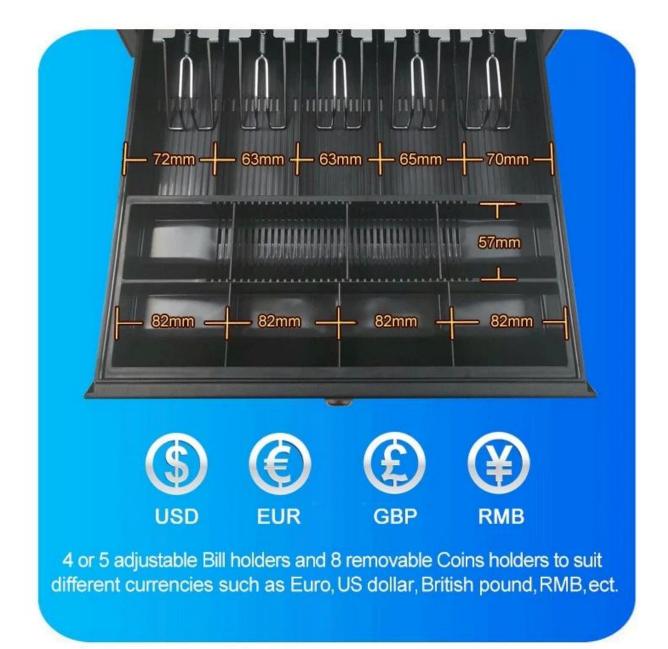

Electronic Metal Cash Drawer (Model No.: ECD-410H)

Features:

4 or 5 adjustable Bill holders;

8 removable Coins holders;

Scratch resistant texture powder coat;

High impact ABS plastic;

12V or 24V for options;

#### Specifications:

| Material   | Flip top: 0.8mm SPCC powder spray the surface of cold rolled plate |
|------------|--------------------------------------------------------------------|
|            | Bottom: 1.0mm SECC                                                 |
| Bill tray  | Four position width: 85/84/84/85mm                                 |
|            | Five position width:72/63/62.5/68/68mm                             |
|            | Length:186mm; Depth: 55mm                                          |
| Coin tray  | 8 removable position width: 82; Length: 57; Depth: 46              |
| lock       | 3 locks                                                            |
| Power      | 12V / 24V for option                                               |
| Lifetime   | Tested to minimum 1.5 million cycles                               |
| Interface  | RJ11 or RJ12(RJ12 port for Micro Switch)                           |
| Color      | Black or White                                                     |
| weight     | 7 kg (net), 7.5kg (gross)                                          |
| Dimensions | 410(W) x 420(L) x 113mm(H) (with feet of 13mm)                     |

4 or 5 Adjustable Bill Holders

8 Removable Coins Holders

Smooth Guide

Scratch Resistant Texture Powder Coat

2 Media Slots

3-position Locks