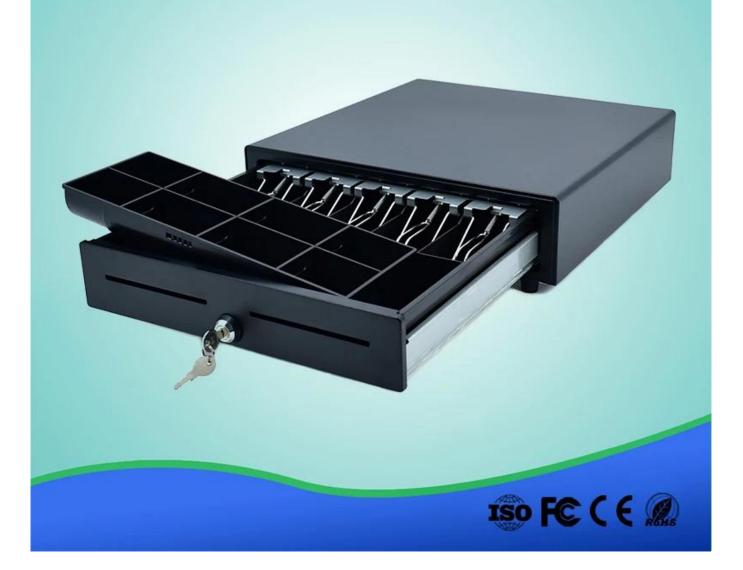

Electronic Metal Cash Drawer (Model No.: ECD-410H)

Features:

4 or 5 adjustable Bill holders;

8 removable Coins holders;

Scratch resistant texture powder coat;

High impact ABS plastic;

12V or 24V for options;

4 or 5 Adjustable Bill Holders

8 Removable Coins Holders

Smooth Guide

Scratch Resistant Texture Powder Coat

2 Media Slots

3-position Locks

## **Removable Coins Tray**

The cash drawer has a removable coin tray. The removable coin tray can be taken out separately for easy counting.

2 media slots on the front panel for quick storage of large bill, checks, receipts and cards without opening drawer.