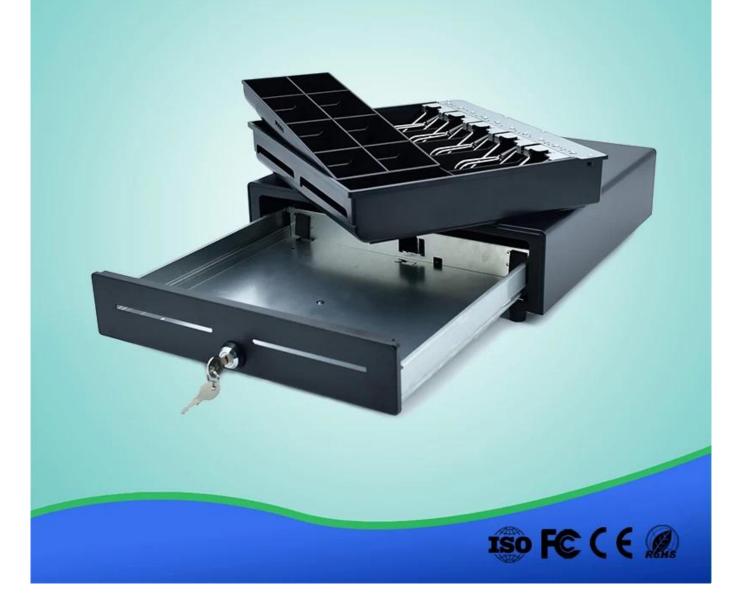

## **Removable Coins Tray**

The cash drawer has a removable coin tray. The removable coin tray can be taken out separately for easy counting.

2 media slots on the front panel for quick storage of large bill, checks, receipts and cards without opening drawer.

Connect to computer to use. Need to buy a USB Trigger, set the relevant driver ports and hotkeys.

A removable cable interface at the bottom make it easy to replace the cable without disassembling the bottom plate.