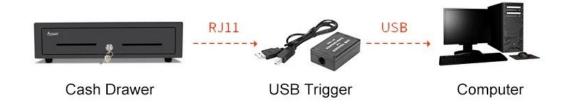

### **Multiple Operation Method**

Connect to computer to use. Need to buy a USB Trigger, set the relevant driver ports and hotkeys.

A removable cable interface at the bottom make it easy to replace the cable without disassembling the bottom plate.