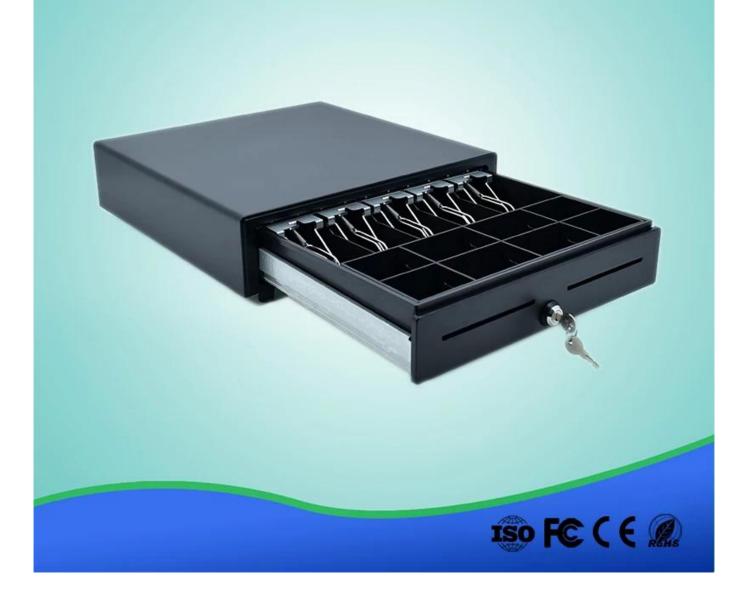

Electronic Metal Cash Drawer (Model No.: ECD-410H)

Features:

4 or 5 adjustable Bill holders;

8 removable Coins holders;

Scratch resistant texture powder coat;

High impact ABS plastic;

12V or 24V for options;

4 or 5 Adjustable Bill Holders

8 Removable Coins Holders

Smooth Guide

Scratch Resistant Texture Powder Coat

2 Media Slots

3-position Locks

## **Secured With 3-Position Key Lock**

Manual open, Electrically open, Locked