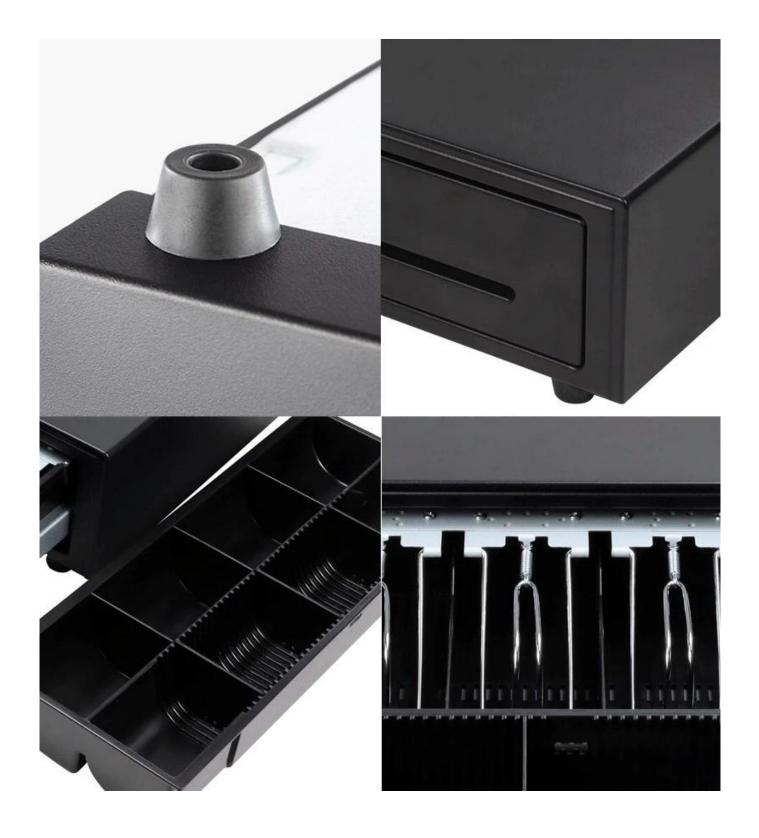

## **Removable Coins Tray**

The cash drawer has a removable coin tray. The removable coin tray can be taken out separately for easy counting.

2 media slots on the front panel for quick storage of large bill, checks, receipts and cards without opening drawer.

## **Secured With 3-Position Key Lock**

Manual open, Electrically open, Locked