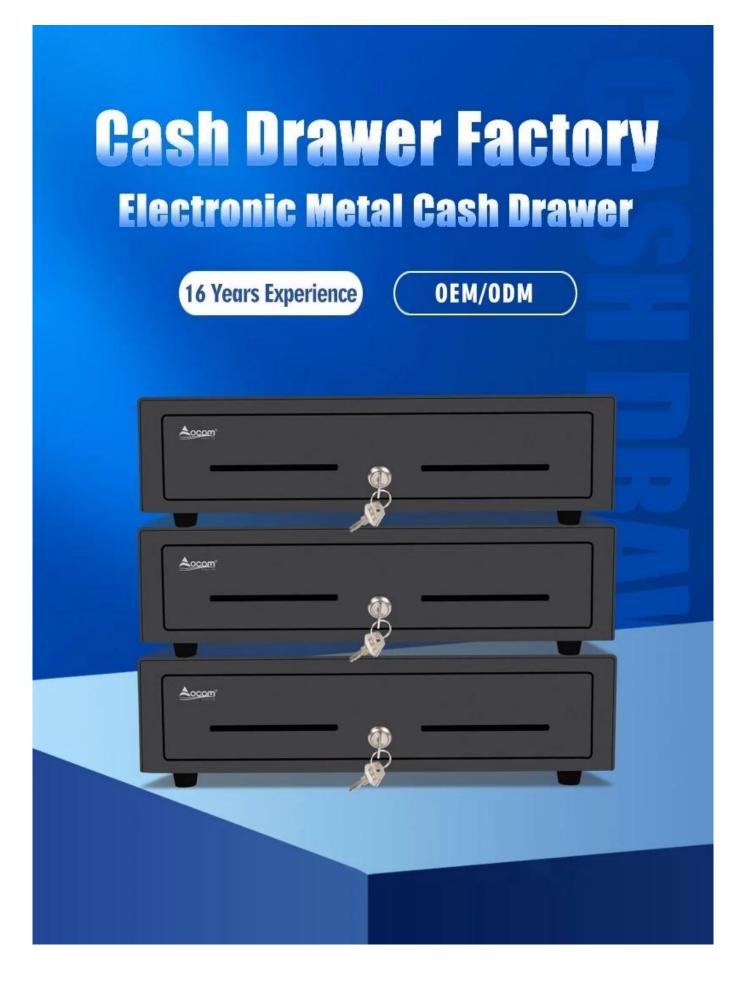

Electronic Metal Cash Drawer (Model No.: ECD-410H)

Features:

4 or 5 adjustable Bill holders;

8 removable Coins holders;

Scratch resistant texture powder coat;

High impact ABS plastic;

12V or 24V for options;

#### Specifications:

| Material   | Flip top: 0.8mm SPCC powder spray the surface of cold rolled plate |
|------------|--------------------------------------------------------------------|
|            | Bottom: 1.0mm SECC                                                 |
| Bill tray  | Four position width: 85/84/84/85mm                                 |
|            | Five position width:72/63/62.5/68/68mm                             |
|            | Length:186mm; Depth: 55mm                                          |
| Coin tray  | 8 removable position width: 82; Length: 57; Depth: 46              |
| lock       | 3 locks                                                            |
| Power      | 12V / 24V for option                                               |
| Lifetime   | Tested to minimum 1.5 million cycles                               |
| Interface  | RJ11 or RJ12(RJ12 port for Micro Switch)                           |
| Color      | Black or White                                                     |
| weight     | 7 kg (net), 7.5kg (gross)                                          |
| Dimensions | 410(W) x 420(L) x 113mm(H) (with feet of 13mm)                     |