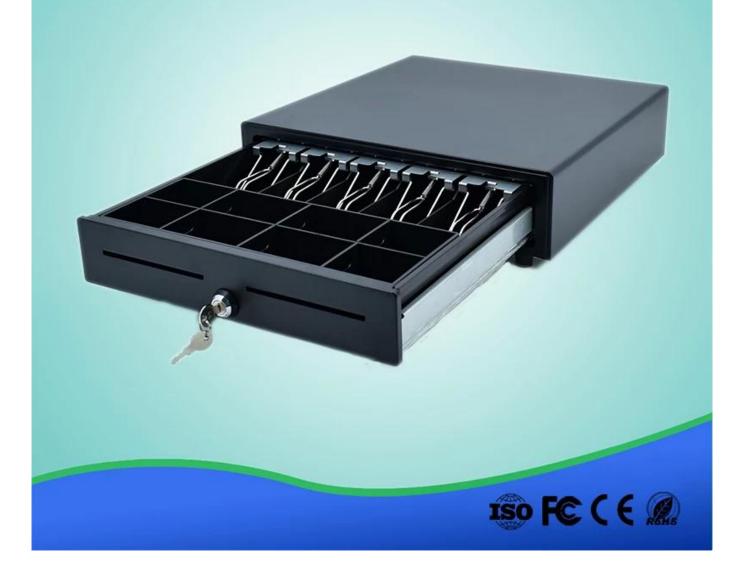

Electronic Metal Cash Drawer (Model No.: ECD-410H)

Features:

4 or 5 adjustable Bill holders;

8 removable Coins holders;

Scratch resistant texture powder coat;

High impact ABS plastic;

12V or 24V for options;

4 or 5 Adjustable Bill Holders

8 Removable Coins Holders

Smooth Guide

Scratch Resistant Texture Powder Coat

2 Media Slots

3-position Locks

## **Removable Coins Tray**

The cash drawer has a removable coin tray. The removable coin tray can be taken out separately for easy counting.

2 media slots on the front panel for quick storage of large bill, checks, receipts and cards without opening drawer.