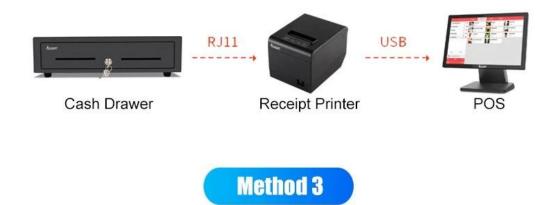

### **Multiple Operation Method**

### Method 1

The cash drawer is used independently, turn the key, and the drawer will automatically pop open. Push the drawer to close automatically.

Connect to a receipt printer to use. When the cashier prints the receipt, the cash box can be automatically opened.