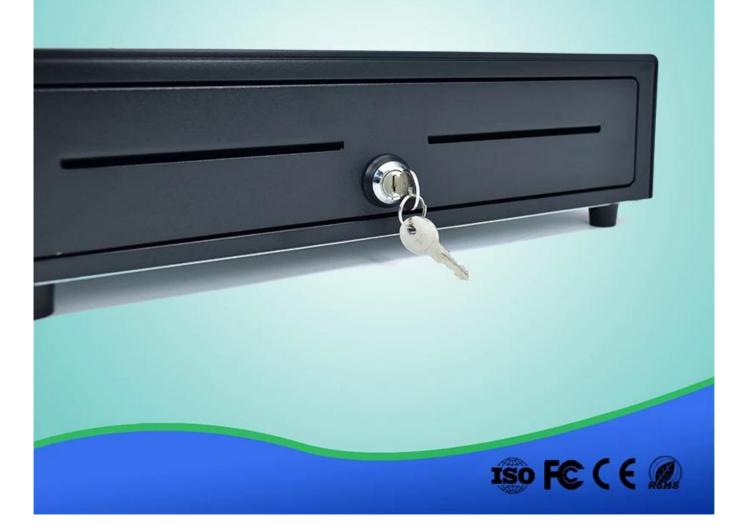

3-position locks;

Two check ports;

Metal drawer and detachable plastic tray structure;

Tested to last beyond 1.5 million operations;

## **Secured With 3-Position Key Lock**

Manual open, Electrically open, Locked