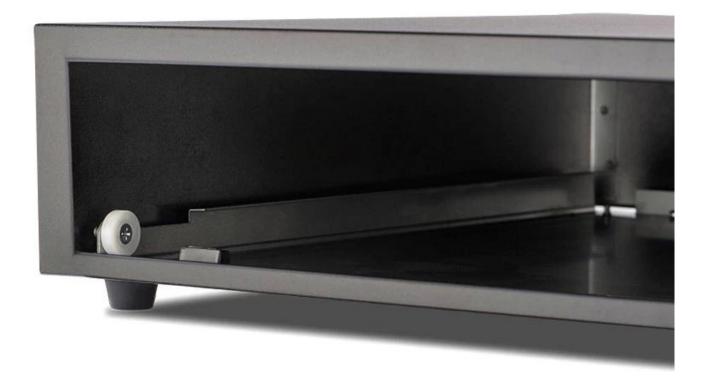

Connect to computer to use. Need to buy a USB Trigger, set the relevant driver ports and hotkeys.

A removable cable interface at the bottom make it easy to replace the cable without disassembling the bottom plate.