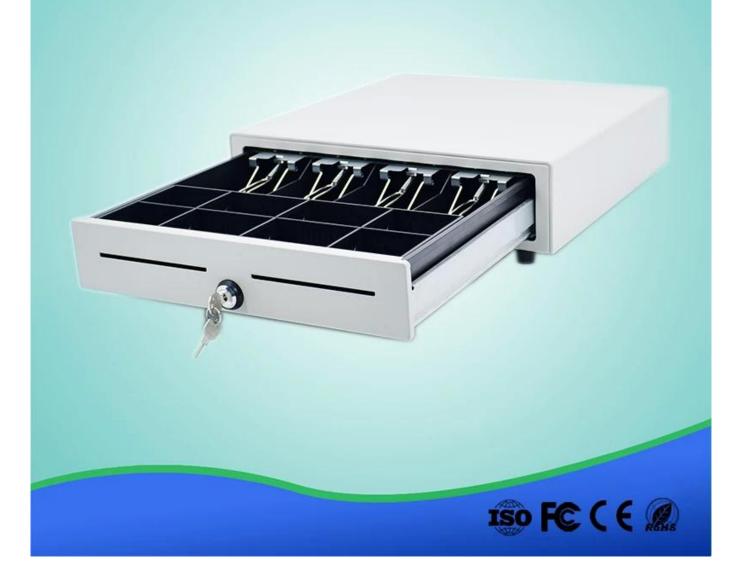

Electronic Metal Cash Drawer (Model No.: ECD-410H)

Features:

4 or 5 adjustable Bill holders;

8 removable Coins holders;

Scratch resistant texture powder coat;

High impact ABS plastic;

12V or 24V for options;

4 or 5 Adjustable Bill Holders

8 Removable Coins Holders

Smooth Guide

Scratch Resistant Texture Powder Coat

2 Media Slots

3-position Locks