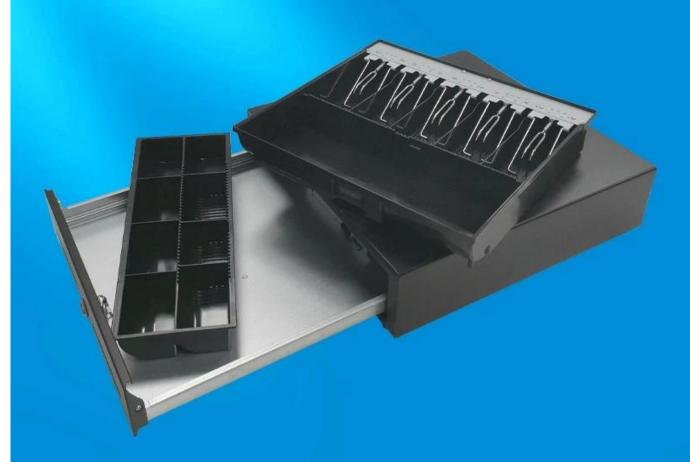

## **Removable Coins Tray**

The cash drawer has a removable coin tray. The removable coin tray can be taken out separately for easy counting.

2 media slots on the front panel for quick storage of large bill, checks, receipts and cards without opening drawer.