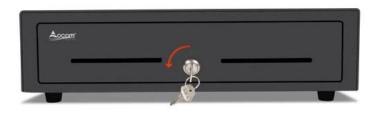

### Method 1

The cash drawer is used independently, turn the key, and the drawer will automatically pop open. Push the drawer to close automatically.

Connect to a receipt printer to use. When the cashier prints the receipt, the cash box can be automatically opened.