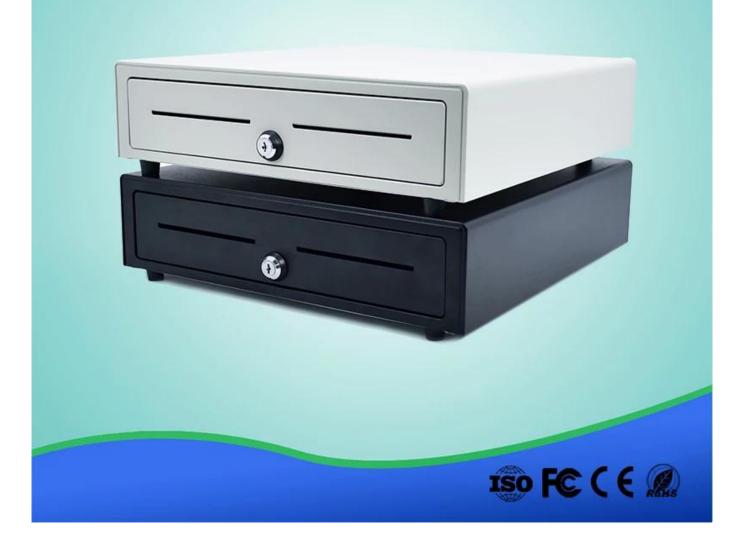

Electronic Metal Cash Drawer (Model No.: ECD-410H)

Features:

4 or 5 adjustable Bill holders;

8 removable Coins holders;

Scratch resistant texture powder coat;

High impact ABS plastic;

12V or 24V for options;

4 or 5 Adjustable Bill Holders

8 Removable Coins Holders

Smooth Guide

Scratch Resistant Texture Powder Coat

2 Media Slots

3-position Locks