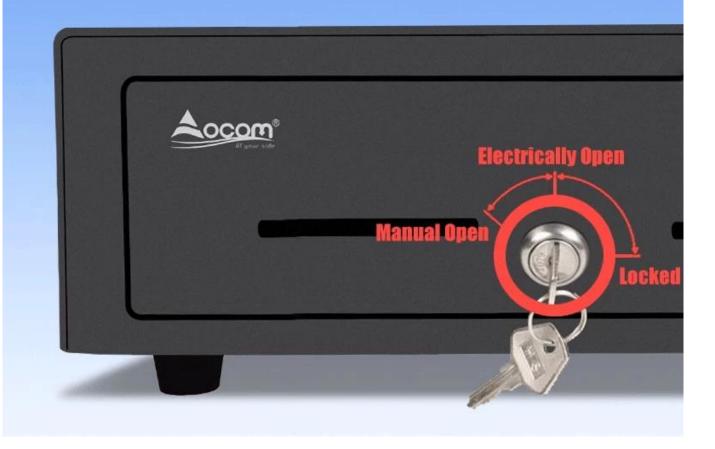

|
| weight     | 7 kg (net), 7.5kg (gross)                                          |
| Dimensions | 410(W) x 420(L) x 113mm(H) (with feet of 13mm)                     |





4 or 5 Adjustable Bill Holders



8 Removable Coins Holders



Smooth Guide



Scratch Resistant Texture Powder Coat



2 Media Slots



3-position Locks





## **Removable Coins Tray**

The cash drawer has a removable coin tray. The removable coin tray can be taken out separately for easy counting.



2 media slots on the front panel for quick storage of large bill, checks, receipts and cards without opening drawer.

# **Over 1 Million Lifecycles**

Tested to over 1 milion opening/closing cycles, ensure smooth opening and closing.



## **Secured With 3-Position Key Lock**

Manual open, Electrically open, Locked



### **Multiple Operation Method**

### Method 1

The cash drawer is used independently, turn the key, and the drawer will automatically pop open. Push the drawer to close automatically.





Connect to a receipt printer to use. When the cashier prints the receipt, the cash box can be automatically opened.



Connect to computer to use. Need to buy a USB Trigger, set the relevant driver ports and hotkeys.





A removable cable interface at the bottom make it easy to replace the cable without disassembling the bottom plate.



# **Strong Construction Design**

The load-bearing capacity exceeds 60KG. Cash drawer can bear heavy weight without any deformation even after long-term use.



### **FACTORY STRENGTH**

#### FG Warehouse





### Raw Materials And Semi-FG Products





### **Produc