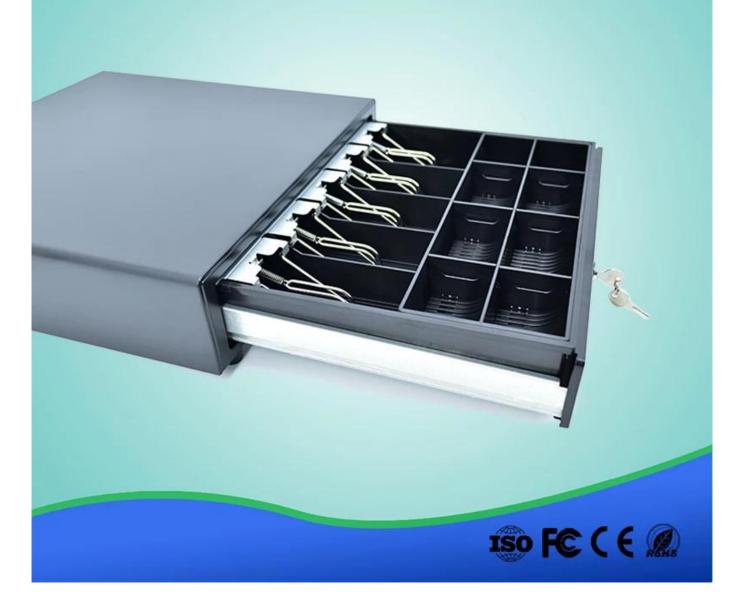

Electronic Metal Cash Drawer (Model No.: ECD-410H)

Features:

4 or 5 adjustable Bill holders;

8 removable Coins holders;

Scratch resistant texture powder coat;

High impact ABS plastic;

12V or 24V for options;

4 or 5 Adjustable Bill Holders

8 Removable Coins Holders

Smooth Guide

Scratch Resistant Texture Powder Coat

2 Media Slots

3-position Locks

## **Removable Coins Tray**

The cash drawer has a removable coin tray. The removable coin tray can be taken out separately for easy counting.

2 media slots on the front panel for quick storage of large bill, checks, receipts and cards without opening drawer.

## **Secured With 3-Position Key Lock**

Manual open, Electrically open, Locked