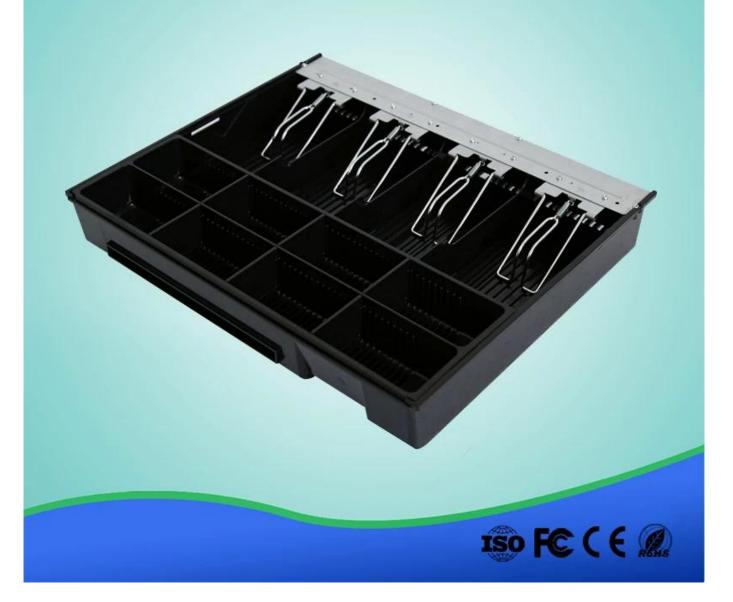

## Features:

4 or 5 adjustable Bill holders 8 removable Coins holders Scratch resistant texture powder coat High impact ABS plastic 9V,12V ,24V for options 3-position locks Compatible with 72mm \* 5 wide banknote slot Metal drawer and detachable plastic tray structure Tested to last beyond 1.5 million operations

## **Specifications:**

| Material   | Flip top: 0.8mm SPCC powder spray the surface of cold rolled plate |
|------------|--------------------------------------------------------------------|
|            | Bottom: 1.0mm SGCC                                                 |
| Bill tray  | Four position width: 89.6/94/89/92.7mm                             |
|            | Five position width:72.3/73/73/73.3mm                              |
|            | Length:190mm; Depth: 55mm                                          |
| Coin tray  | 8 removable position width: 85; Length: 55; Depth: 46              |
| lock       | 3 locks                                                            |
| Power      | 9V/12V / 24V for options                                           |
| Lifetime   | Tested to minimum 1.5 million cycles                               |
| Interface  | RJ11 or RJ12(RJ12 port for Micro Switch)                           |
| Color      | Black or White                                                     |
| weight     | 7 kg (net), 7.5kg (gross)                                          |
| Dimensions | 415(W) x 415(L) x 113mm(H) (with feet of 13mm)                     |