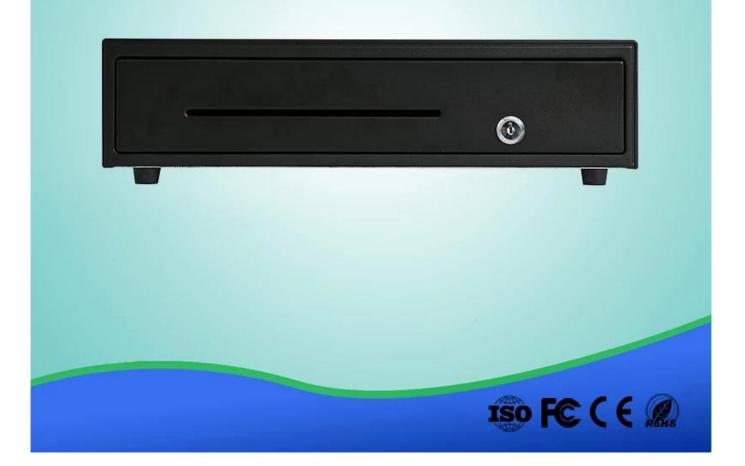

## 4B8C or 5B8C Electronic Metal Cash Drawer

(ModelNo.: ECD-415H)

## Features:

4 or 5 adjustable Bill holders 8 removable Coins holders Scratch resistant texture powder coat High impact ABS plastic 9V,12V ,24V for options 3-position locks Compatible with 72mm \* 5 wide banknote slot Metal drawer and detachable plastic tray structure Tested to last beyond 1.5 million operations

## **Specifications:**

| Material   | Flip top: 0.8mm SPCC powder spray the surface of cold rolled plate |
|------------|--------------------------------------------------------------------|
|            | Bottom: 1.0mm SGCC                                                 |
| Bill tray  | Four position width: 89.6/94/89/92.7mm                             |
|            | Five position width:72.3/73/73/73.3mm                              |
|            | Length:190mm; Depth: 55mm                                          |
| Coin tray  | 8 removable position width: 85; Length: 55; Depth: 46              |
| lock       | 3 locks                                                            |
| Power      | 9V/12V / 24V for options                                           |
| Lifetime   | Tested to minimum 1.5 million cycles                               |
| Interface  | RJ11 or RJ12(RJ12 port for Micro Switch)                           |
| Color      | Black or White                                                     |
| weight     | 7 kg (net), 7.5kg (gross)                                          |
| Dimensions | 415(W) x 415(L) x 113mm(H) (with feet of 13mm)                     |