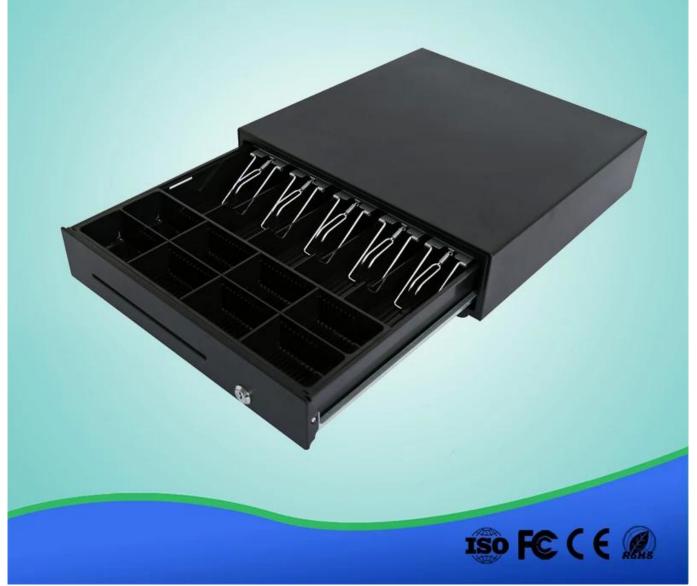

## 4B8C or 5B8C Electronic Metal Cash Drawer

(ModelNo.: ECD-415H)

## Features:

4 or 5 adjustable Bill holders 8 removable Coins holders Scratch resistant texture powder coat High impact ABS plastic 9V,12V ,24V for options 3-position locks Compatible with 72mm \* 5 wide banknote slot Metal drawer and detachable plastic tray structure Tested to last beyond 1.5 million operations

## **Specifications:**

| Material   | Flip top: 0.8mm SPCC powder spray the surface of cold rolled plate |
|------------|--------------------------------------------------------------------|
|            | Bottom: 1.0mm SGCC                                                 |
| Bill tray  | Four position width: 89.6/94/89/92.7mm                             |
|            | Five position width:72.3/73/73/73.3mm                              |
|            | Length:190mm; Depth: 55mm                                          |
| Coin tray  | 8 removable position width: 85; Length: 55; Depth: 46              |
| lock       | 3 locks                                                            |
| Power      | 9V/12V / 24V for options                                           |
| Lifetime   | Tested to minimum 1.5 million cycles                               |
| Interface  | RJ11 or RJ12(RJ12 port for Micro Switch)                           |
| Color      | Black or White                                                     |
| weight     | 7 kg (net), 7.5kg (gross)                                          |
| Dimensions | 415(W) x 415(L) x 113mm(H) (with feet of 13mm)                     |