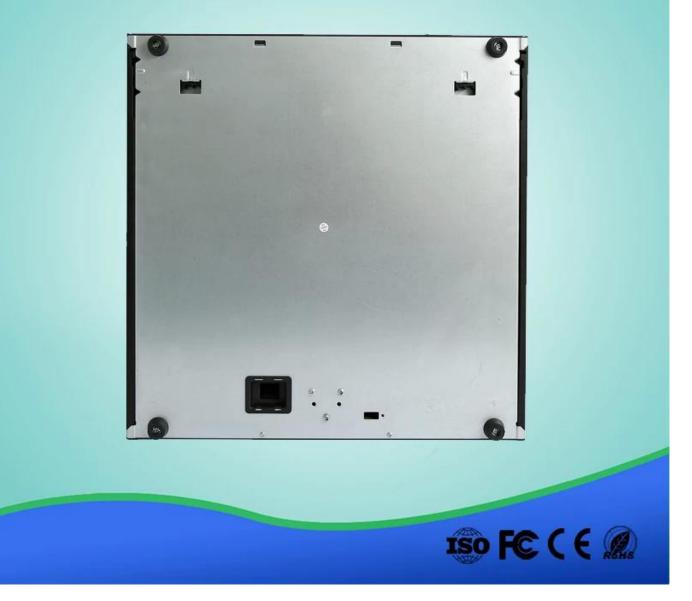

## **Specifications:**

| Material   | Flip top: 0.8mm SPCC powder spray the surface of cold rolled plate |
|------------|--------------------------------------------------------------------|
|            | Bottom: 1.0mm SGCC                                                 |
| Bill tray  | Four position width: 89.6/94/89/92.7mm                             |
|            | Five position width:72.3/73/73/73.3mm                              |
|            | Length:190mm; Depth: 55mm                                          |
| Coin tray  | 8 removable position width: 85; Length: 55; Depth: 46              |
| lock       | 3 locks                                                            |
| Power      | 9V/12V / 24V for options                                           |
| Lifetime   | Tested to minimum 1.5 million cycles                               |
| Interface  | RJ11 or RJ12(RJ12 port for Micro Switch)                           |
| Color      | Black or White                                                     |
| weight     | 7 kg (net), 7.5kg (gross)                                          |
| Dimensions | 415(W) x 415(L) x 113mm(H) (with feet of 13mm)                     |