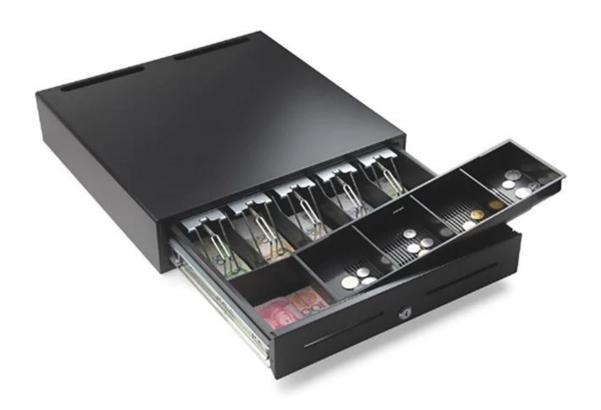

## 460mm Width Big Electronic Metal Cash Drawer with Ball Bearing Slide

(Model No.: ECD-460S)

## **Features:**

The whole bill and coin tray cab be taken out and the number and size of the bill grids can be adjusted; 5B5C or 5B4C;

The coin tray is removable;

You can increase and decrease the coin numbers as needed;

Ball bearing slide to make the cash drawer opened and closed smoothly.