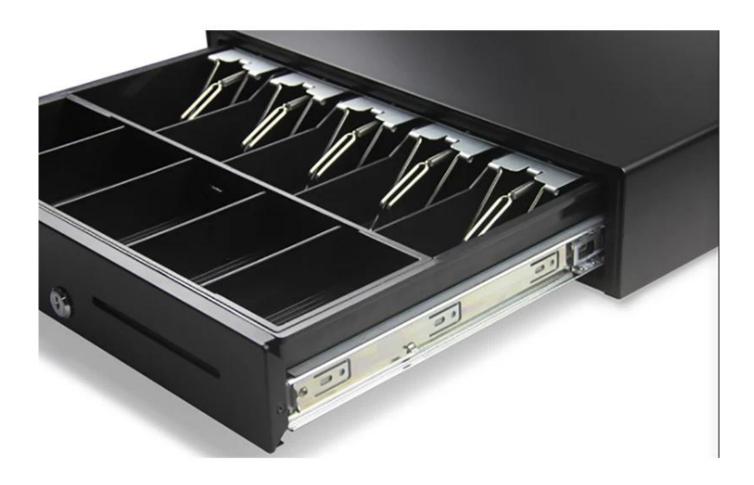

## **Features:**

The whole bill and coin tray cab be taken out and the number and size of the bill grids can be adjusted; 5B5C or 5B4C;

The coin tray is removable;

You can increase and decrease the coin numbers as needed;

Ball bearing slide to make the cash drawer opened and closed smoothly.