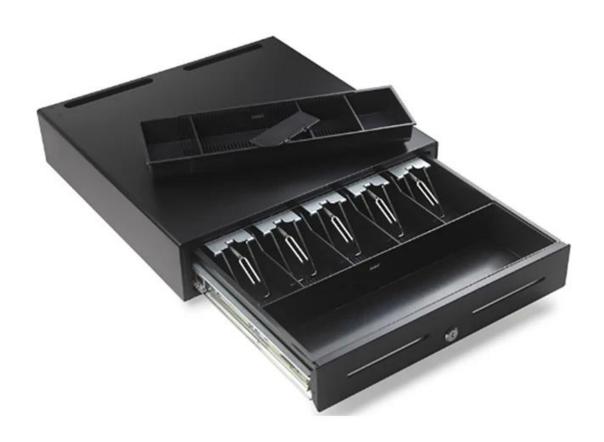

## **Features:**

The whole bill and coin tray cab be taken out and the number and size of the bill grids can be adjusted; 5B5C or 5B4C;

The coin tray is removable;

You can increase and decrease the coin numbers as needed;

## **Specifications:**

| Model             | ECD-460S                                          |
|-------------------|---------------------------------------------------|
| Bill tray         | Five bills tray                                   |
| Coin tray         | 4-8 coins tray adjustable and removable coin tray |
| Lock              | 3 locks                                           |
| Power             | 12V / 24V for option                              |
| Checking slot     | 2 checking slot                                   |
| Interface         | RJ11/RJ12 for Micro-switch (optional)             |
| Color             | Black or white                                    |
| weight            | 10.5KG (net), 11.0KG (gross)                      |
| Drawer dimensions | 460(W)X460(D)X115(H)mm                            |