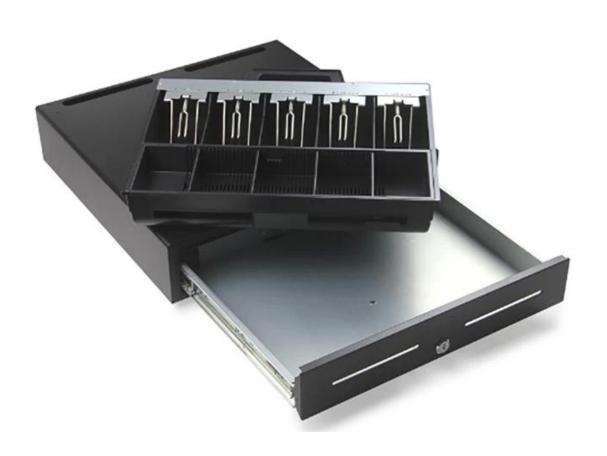

## **Features:**

The whole bill and coin tray cab be taken out and the number and size of the bill grids can be adjusted; 5B5C or 5B4C;

The coin tray is removable;

You can increase and decrease the coin numbers as needed;