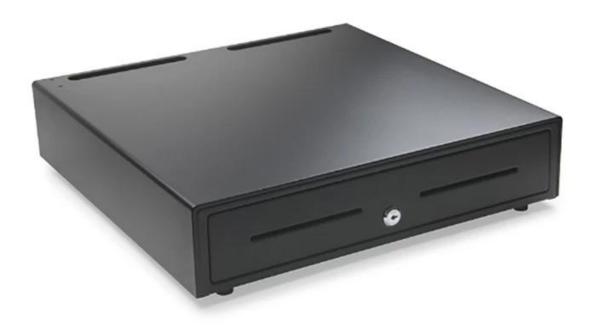

## 460mm Width Big Electronic Metal Cash Drawer with Ball Bearing Slide

(Model No.: ECD-460S)