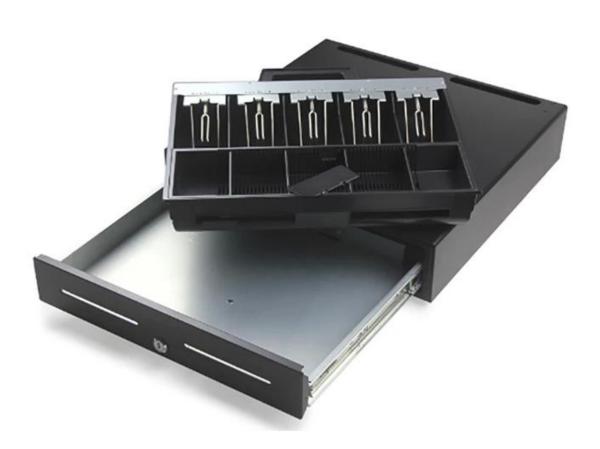

## **Features:**

The whole bill and coin tray cab be taken out and the number and size of the bill grids can be adjusted; 5B5C or 5B4C;

The coin tray is removable;

You can increase and decrease the coin numbers as needed;

Ball bearing slide to make the cash drawer opened and closed smoothly.