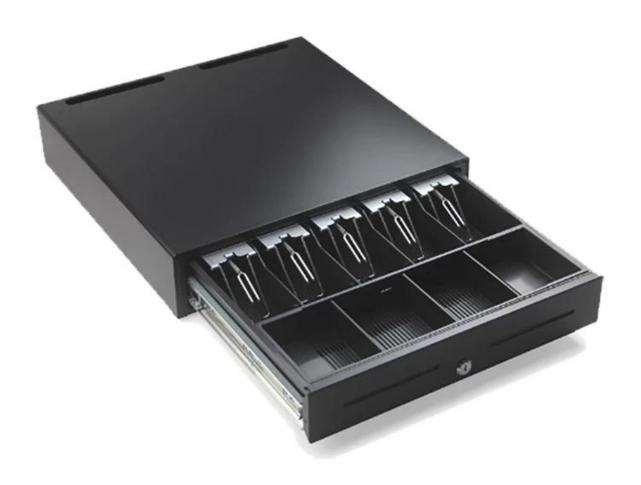

## **Features:**

The whole bill and coin tray cab be taken out and the number and size of the bill grids can be adjusted; 5B5C or 5B4C;

The coin tray is removable;

You can increase and decrease the coin numbers as needed;

## **Specifications:**

| Model             | ECD-460S                                          |
|-------------------|---------------------------------------------------|
| Bill tray         | Five bills tray                                   |
| Coin tray         | 4-8 coins tray adjustable and removable coin tray |
| Lock              | 3 locks                                           |
| Power             | 12V / 24V for option                              |
| Checking slot     | 2 checking slot                                   |
| Interface         | RJ11/RJ12 for Micro-switch (optional)             |
| Color             | Black or white                                    |
| weight            | 10.5KG (net), 11.0KG (gross)                      |
| Drawer dimensions | 460(W)X460(D)X115(H)mm                            |