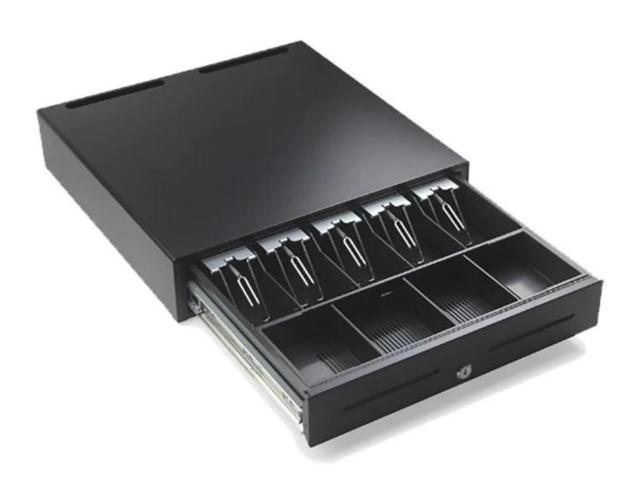

## **Features:**

- 1. The whole bill and coin tray cab be taken out and the number and size of the bill grids can be adjusted
- 2. 5B5C or 5B4C
- 3. The coin tray is removable
- 4. You can increase and decrease the coin numbers as needed
- 5. Ball bearing slide to make the cash drawer opened and closed smoothly

## **Specification**

| Model             | ECD-460S                                          |
|-------------------|---------------------------------------------------|
| Bill tray         | Five bills tray                                   |
| Coin tray         | 4-8 coins tray adjustable and removable coin tray |
| Lock              | 3 locks                                           |
| Power             | 12V / 24V for option                              |
| Checking slot     | 2 checking slot                                   |
| Interface         | RJ11/RJ12 for Micro-switch (optional)             |
| Color             | Black or white                                    |
| weight            | 10.5KG (net), 11.0KG (gross)                      |
| Drawer dimensions | 460(W)X460(D)X115(H)mm                            |