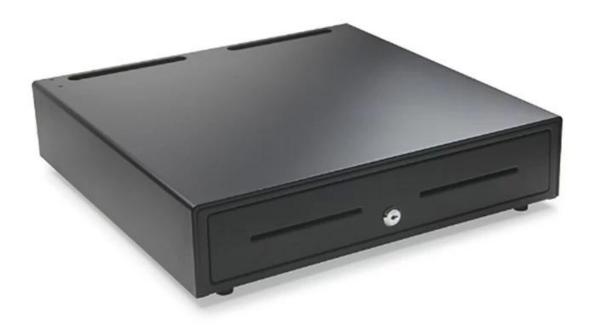

## **Cash Drawer**

(M/N:ECD-460S)

## **Specification**

| Model             | ECD-460S                                          |
|-------------------|---------------------------------------------------|
| Bill tray         | Five bills tray                                   |
| Coin tray         | 4-8 coins tray adjustable and removable coin tray |
| Lock              | 3 locks                                           |
| Power             | 12V / 24V for option                              |
| Checking slot     | 2 checking slot                                   |
| Interface         | RJ11/RJ12 for Micro-switch (optional)             |
| Color             | Black or white                                    |
| weight            | 10.5KG (net), 11.0KG (gross)                      |
| Drawer dimensions | 460(W)X460(D)X115(H)mm                            |