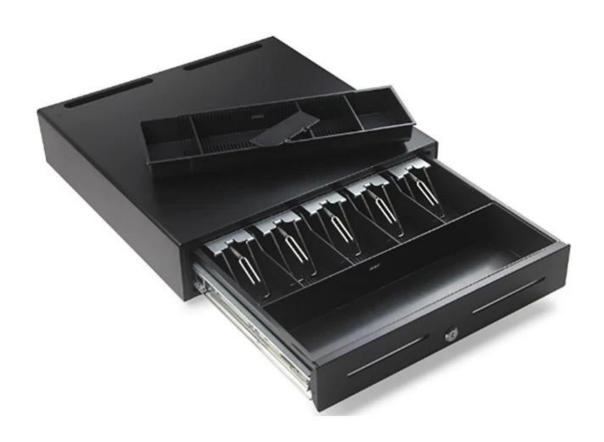

## **Features:**

- 1. The whole bill and coin tray cab be taken out and the number and size of the bill grids can be adjusted
- 2. 5B5C or 5B4C
- 3. The coin tray is removable
- 4. You can increase and decrease the coin numbers as needed
- 5. Ball bearing slide to make the cash drawer opened and closed smoothly

## **Specification**

| Model             | ECD-460S                                          |
|-------------------|---------------------------------------------------|
| Bill tray         | Five bills tray                                   |
| Coin tray         | 4-8 coins tray adjustable and removable coin tray |
| Lock              | 3 locks                                           |
| Power             | 12V / 24V for option                              |
| Checking slot     | 2 checking slot                                   |
| Interface         | RJ11/RJ12 for Micro-switch (optional)             |
| Color             | Black or white                                    |
| weight            | 10.5KG (net), 11.0KG (gross)                      |
| Drawer dimensions | 460(W)X460(D)X115(H)mm                            |