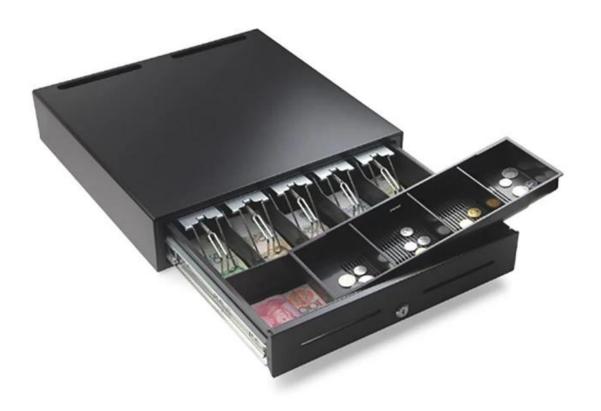

## **Features:**

- 1. The whole bill and coin tray cab be taken out and the number and size of the bill grids can be adjusted
- 2. 5B5C or 5B4C
- 3. The coin tray is removable
- 4. You can increase and decrease the coin numbers as needed
- 5. Ball bearing slide to make the cash drawer opened and closed smoothly

## **Specification**

| Model             | ECD-460S                                          |
|-------------------|---------------------------------------------------|
| Bill tray         | Five bills tray                                   |
| Coin tray         | 4-8 coins tray adjustable and removable coin tray |
| Lock              | 3 locks                                           |
| Power             | 12V / 24V for option                              |
| Checking slot     | 2 checking slot                                   |
| Interface         | RJ11/RJ12 for Micro-switch (optional)             |
| Color             | Black or white                                    |
| weight            | 10.5KG (net), 11.0KG (gross)                      |
| Drawer dimensions | 460(W)X460(D)X115(H)mm                            |