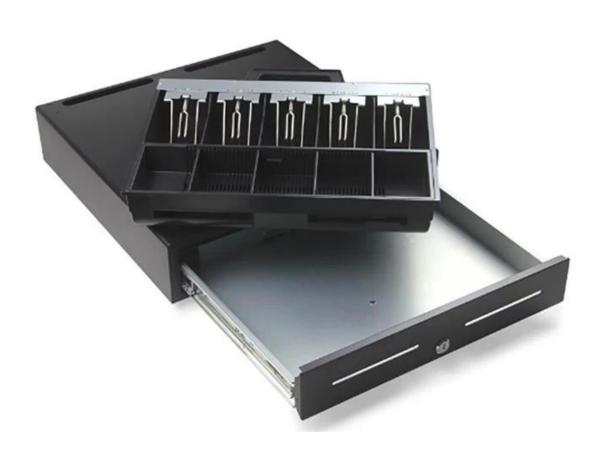

## **Cash Drawer**

(M/N:ECD-460S)

## **Features:**

- 1. The whole bill and coin tray cab be taken out and the number and size of the bill grids can be adjusted
- 2. 5B5C or 5B4C
- 3. The coin tray is removable
- 4. You can increase and decrease the coin numbers as needed
- 5. Ball bearing slide to make the cash drawer opened and closed smoothly