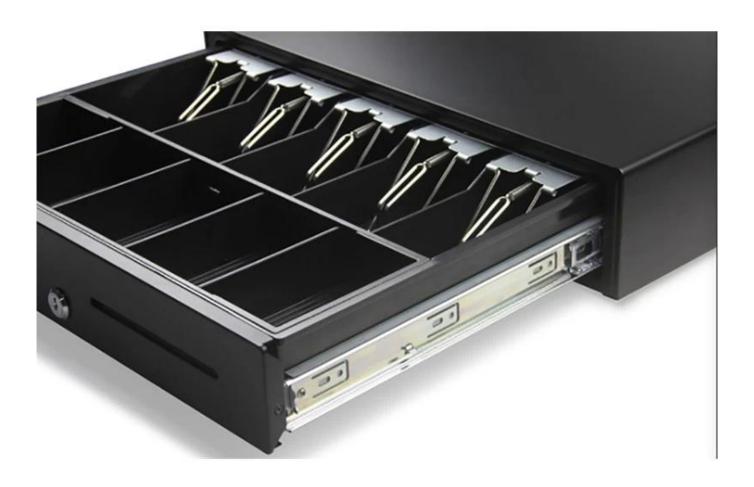

## **Features:**

- 1. The whole bill and coin tray cab be taken out and the number and size of the bill grids can be adjusted
- 2. 5B5C or 5B4C
- 3. The coin tray is removable
- 4. You can increase and decrease the coin numbers as needed
- 5. Ball bearing slide to make the cash drawer opened and closed smoothly

## **Specification**

| Model             | ECD-460S                                          |
|-------------------|---------------------------------------------------|
| Bill tray         | Five bills tray                                   |
| Coin tray         | 4-8 coins tray adjustable and removable coin tray |
| Lock              | 3 locks                                           |
| Power             | 12V / 24V for option                              |
| Checking slot     | 2 checking slot                                   |
| Interface         | RJ11/RJ12 for Micro-switch (optional)             |
| Color             | Black or white                                    |
| weight            | 10.5KG (net), 11.0KG (gross)                      |
| Drawer dimensions | 460(W)X460(D)X115(H)mm                            |