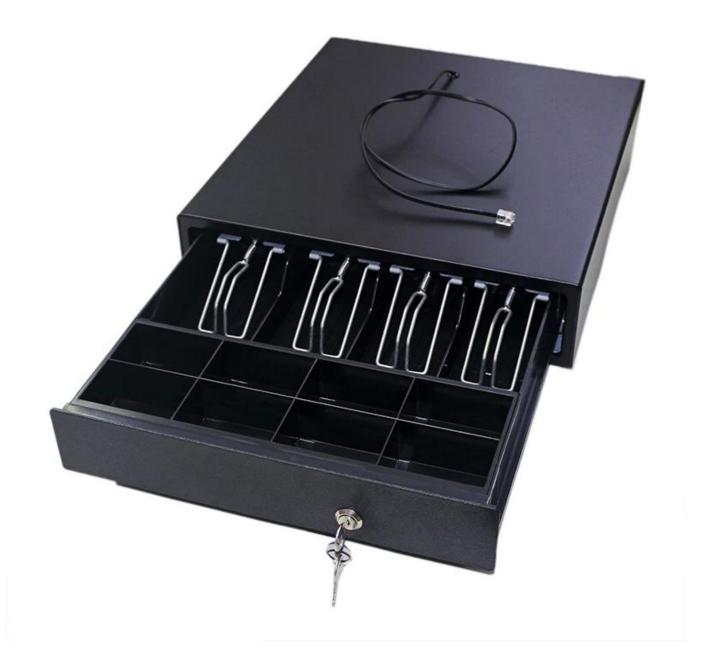

## All metal POS small cash drawer with RJ11

(Model No.: ECD330C)

## **Features:**

- 1 4 Bill holders and 8 Coin holders
- 1 3-position locks
- l Manual open available

## **Specifications:**

| Material   | Flip top: 0.8mm SPCC powder spray the surface of cold rolled plate |
|------------|--------------------------------------------------------------------|
|            | Bottom: 0.8mm SECC plate                                           |
| Bill tray  | Four position width: 78.5/73/68/64mm;                              |
|            | Length:175mm; Depth: 45mm                                          |
| Coin tray  | 8 position;                                                        |
|            | Length: 68mm, width:43mm; Depth: 35mm                              |
| lock       | 3 locks                                                            |
| Power      | 12V / 24V for option                                               |
| Lifetime   | Tested to minimum one million cycles                               |
| Interface  | RJ11                                                               |
| Color      | Black                                                              |
| weight     | 3.5 kg (net), 4.0kg (gross)                                        |
| Dimensions | 335(W)X368(D)X80(H)                                                |