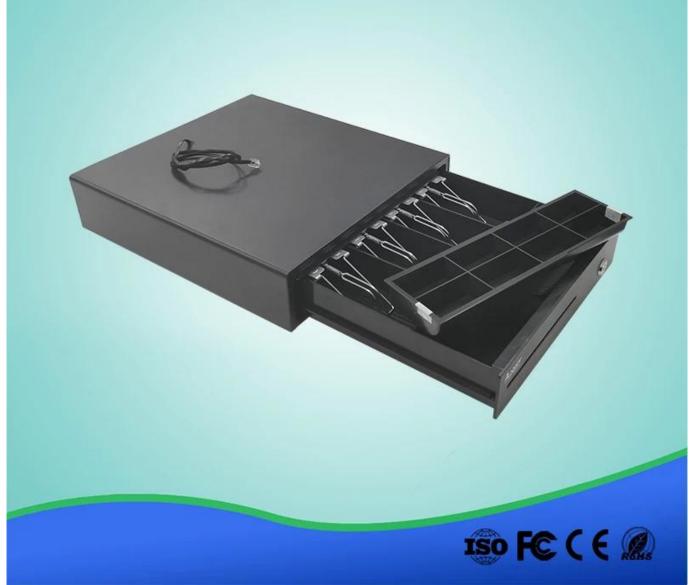

## **Cash Drawer**

(Model No.: ECD335)

## Features:

- I 4 Bill holders
- I 8 Coin holders
- I 2-position locks

## Specifications:

| Material   | Flip top: 0.8mm SPCC powder spray the surface of cold rolled plate<br>Bottom: 1.0mm SECC |
|------------|------------------------------------------------------------------------------------------|
| Bill tray  | Four position width: 77/72/72/64mm;<br>Length:86mm; Depth: 49mm                          |
| Coin tray  | 8 Coin holders                                                                           |
|            | Length: 43mm, width:70mm; Depth:26mm                                                     |
| lock       | 2 locks                                                                                  |
| Power      | 12V / 24V for option                                                                     |
| Lifetime   | Tested to minimum one million cycles                                                     |
| Interface  | RJ11                                                                                     |
| Color      | Black                                                                                    |
| weight     | 3.5 kg (net), 4.0kg (gross)                                                              |
| Dimensions | 335(W)X368(D)X80(H)                                                                      |