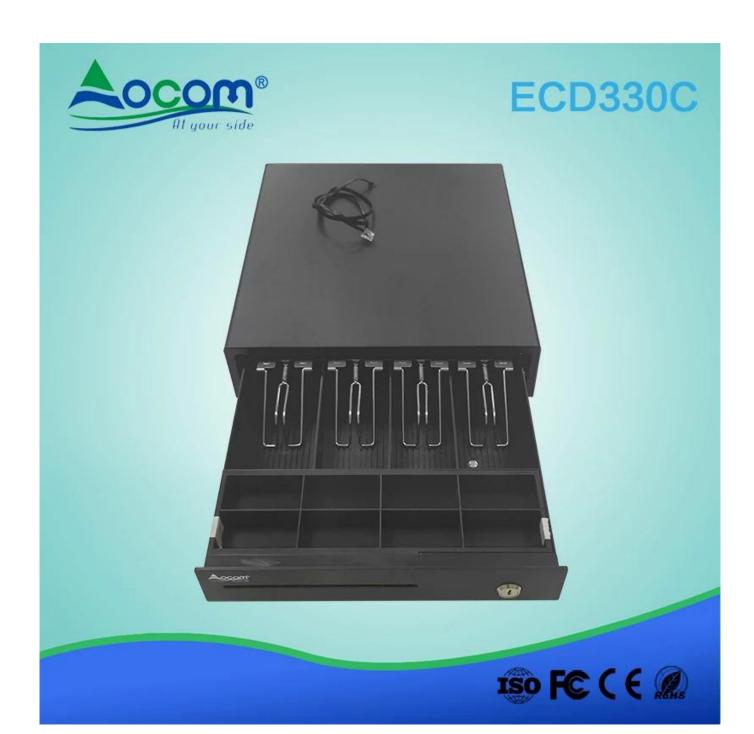

## **ECD330C RJ11 Port Metal Small Cash Drawer For Pos Machine**

(Model No.: ECD330C)

## **Features:**

I 4 Bill holders and 8 Coin holders

I 3-position locks

I Manual open available

## **Specifications:**

| Material   | Flip top: 0.8mm SPCC powder spray the surface of cold rolled plate |
|------------|--------------------------------------------------------------------|
|            | Bottom: 0.8mm SECC plate                                           |
| Bill tray  | Four position width: 78.5/73/68/64mm;                              |
|            | Length:175mm; Depth: 45mm                                          |
| Coin tray  | 8 position;                                                        |
|            | Length: 68mm, width:43mm; Depth: 35mm                              |
| lock       | 3 locks                                                            |
| Power      | 12V / 24V for option                                               |
| Lifetime   | Tested to minimum one million cycles                               |
| Interface  | RJ11                                                               |
| Color      | Black                                                              |
| weight     | 3.5 kg (net), 4.0kg (gross)                                        |
| Dimensions | 335(W)X368(D)X80(H)                                                |