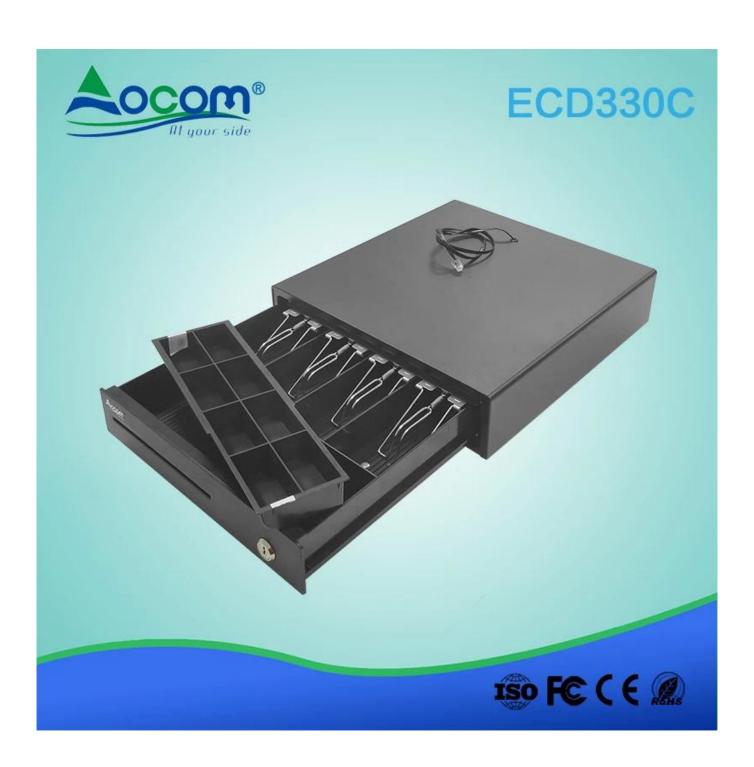

## **ECD330C RJ11 Port Metal Small Cash Drawer For Pos Machine**

(Model No.: ECD330C)

## **Features:**

I 4 Bill holders and 8 Coin holders

I 3-position locks

I Manual open available

## **Specifications:**

| Material   | Flip top: 0.8mm SPCC powder spray the surface of cold rolled plate |
|------------|--------------------------------------------------------------------|
|            | Bottom: 0.8mm SECC plate                                           |
| Bill tray  | Four position width: 78.5/73/68/64mm;                              |
|            | Length:175mm; Depth: 45mm                                          |
| Coin tray  | 8 position;                                                        |
|            | Length: 68mm, width:43mm; Depth: 35mm                              |
| lock       | 3 locks                                                            |
| Power      | 12V / 24V for option                                               |
| Lifetime   | Tested to minimum one million cycles                               |
| Interface  | RJ11                                                               |
| Color      | Black                                                              |
| weight     | 3.5 kg (net), 4.0kg (gross)                                        |
| Dimensions | 335(W)X368(D)X80(H)                                                |