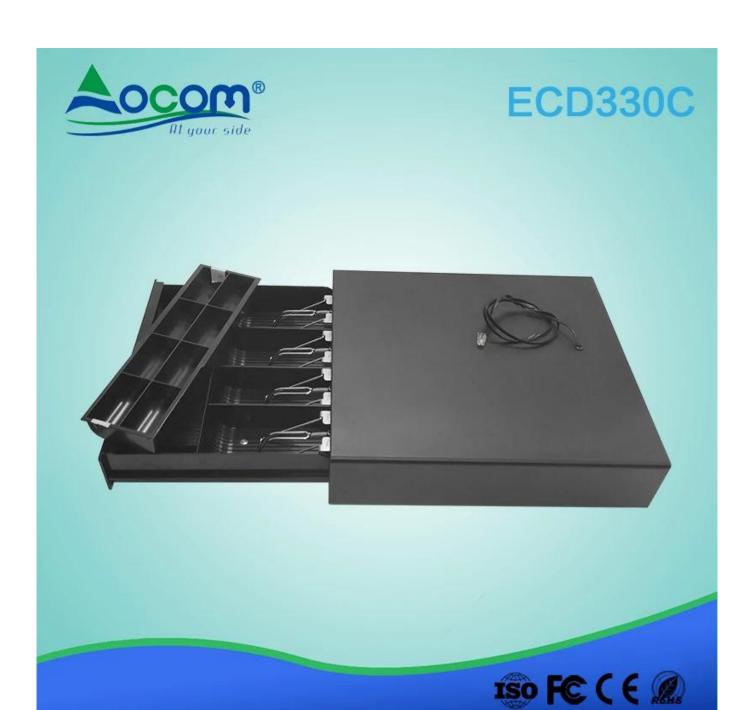

## **ECD330C RJ11 Port Metal Small Cash Drawer For Pos Machine**

(Model No.: ECD330C)

## **Features:**

I 4 Bill holders and 8 Coin holders

I 3-position locks

I Manual open available

## **Specifications:**

| Material   | Flip top: 0.8mm SPCC powder spray the surface of cold rolled plate |
|------------|--------------------------------------------------------------------|
|            | Bottom: 0.8mm SECC plate                                           |
| Bill tray  | Four position width: 78.5/73/68/64mm;                              |
|            | Length:175mm; Depth: 45mm                                          |
| Coin tray  | 8 position;                                                        |
|            | Length: 68mm, width:43mm; Depth: 35mm                              |
| lock       | 3 locks                                                            |
| Power      | 12V / 24V for option                                               |
| Lifetime   | Tested to minimum one million cycles                               |
| Interface  | RJ11                                                               |
| Color      | Black                                                              |
| weight     | 3.5 kg (net), 4.0kg (gross)                                        |
| Dimensions | 335(W)X368(D)X80(H)                                                |