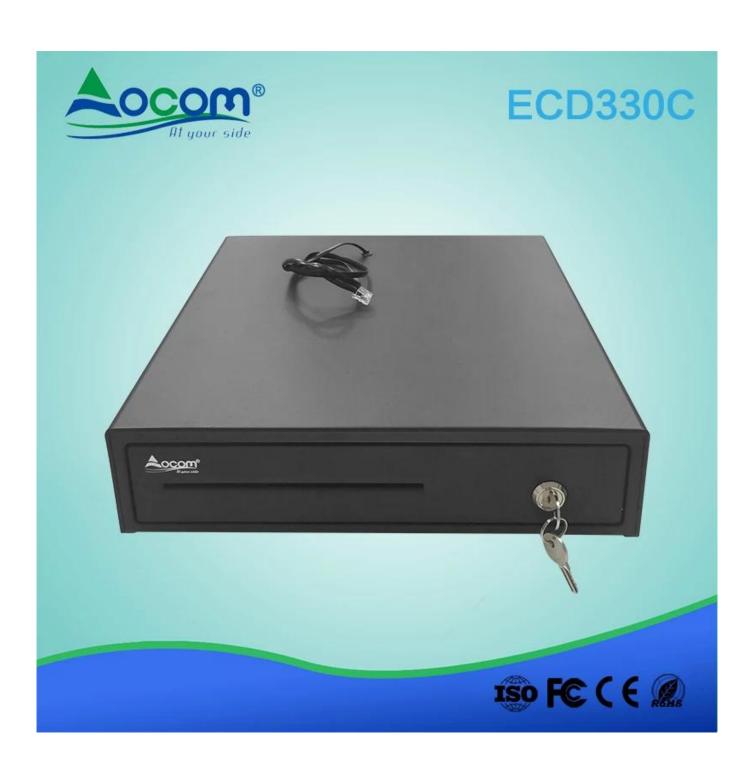

## **ECD330C RJ11 Port Metal Small Cash Drawer For Pos Machine**

(Model No.: ECD330C)

## **Specifications:**

| Material   | Flip top: 0.8mm SPCC powder spray the surface of cold rolled plate |
|------------|--------------------------------------------------------------------|
|            | Bottom: 0.8mm SECC plate                                           |
| Bill tray  | Four position width: 78.5/73/68/64mm;                              |
|            | Length:175mm; Depth: 45mm                                          |
| Coin tray  | 8 position;                                                        |
|            | Length: 68mm, width:43mm; Depth: 35mm                              |
| lock       | 3 locks                                                            |
| Power      | 12V / 24V for option                                               |
| Lifetime   | Tested to minimum one million cycles                               |
| Interface  | RJ11                                                               |
| Color      | Black                                                              |
| weight     | 3.5 kg (net), 4.0kg (gross)                                        |
| Dimensions | 335(W)X368(D)X80(H)                                                |