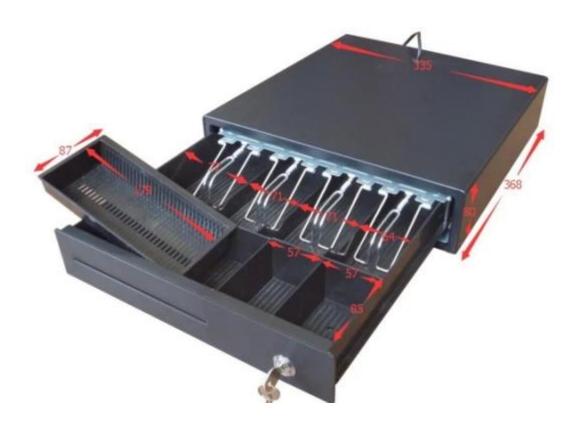

## **Specifications:**

| Material  | Flip top: 0.8mm SPCC powder spray the surface of cold rolled plate |
|-----------|--------------------------------------------------------------------|
|           | Bottom: Plastic                                                    |
| Bill tray | Four position width: 77/71/71/54mm;                                |
|           | Length:86mm; Depth: 49mm                                           |
| Coin tray | Standard 3 Coin holders Can add baffle to increase coin holders    |
|           | Length: 85mm, width:57mm; Depth: 35mm                              |
| lock      | 2 locks                                                            |

| Power      | 12V / 24V for option                 |
|------------|--------------------------------------|
| Lifetime   | Tested to minimum one million cycles |
| Interface  | RJ11                                 |
| Color      | Black                                |
| weight     | 3.5 kg (net), 4.0kg (gross)          |
| Dimensions | 335(W)X368(D)X80(H)                  |