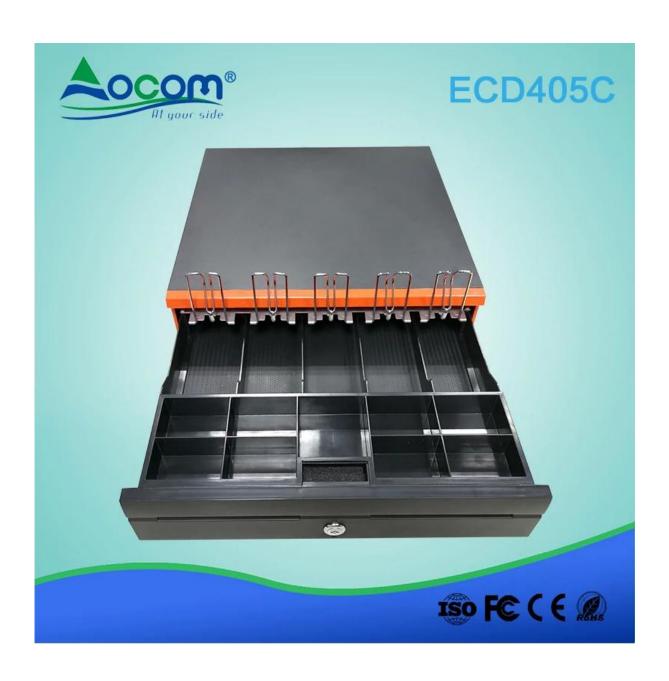

## **Features:**

5 Bill holders and 9 Coins holders;

All Steel Construction and Textured hybrid powder coat;

12V or 24V for option;

3-position locks;

Manual open available.

## **Specifications:**

| Material   | Flip top: 0.8mm SPCC powder spray the surface of cold rolled plate |
|------------|--------------------------------------------------------------------|
|            | Bottom: 0.6mm SECC fingerprint-resistant plate                     |
| Bill tray  | Five position width: 78/79/72/72/mm                                |
|            | Length:177mm; Depth: 59mm                                          |
| Coin tray  | 9 Coins holders                                                    |
| lock       | 3 locks                                                            |
| Power      | 12V / 24V for option                                               |
| Lifetime   | Tested to minimum one million cycles                               |
| Interface  | RJ11                                                               |
| Color      | Black or Orange                                                    |
| weight     | 4.8 kg (net)                                                       |
| Dimensions | 405(W)X418(L)X90(H)                                                |
| Packing    | 470(W)X500(L)X160(H)                                               |