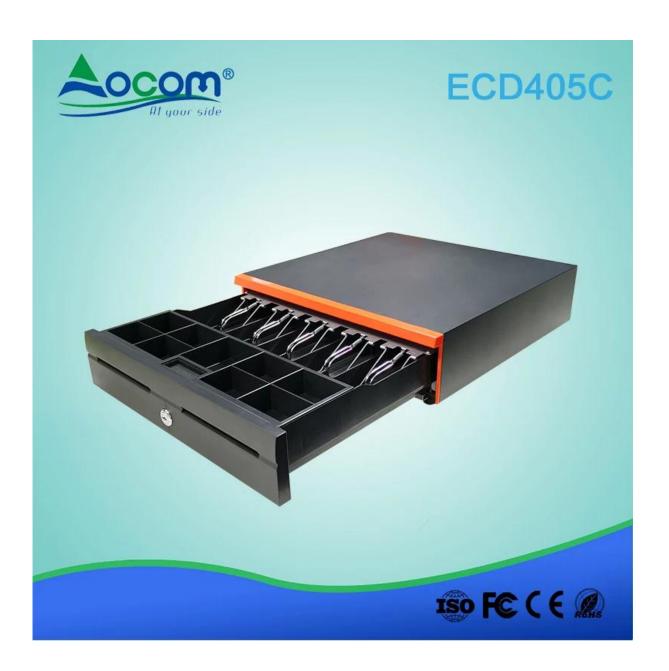

## **Features:**

5 Bill holders and 9 Coins holders;

All Steel Construction and Textured hybrid powder coat;

12V or 24V for option;

3-position locks;

Manual open available.

## **Specifications:**

| Material   | Flip top: 0.8mm SPCC powder spray the surface of cold rolled plate |
|------------|--------------------------------------------------------------------|
|            | Bottom: 0.6mm SECC fingerprint-resistant plate                     |
| Bill tray  | Five position width: 78/79/72/72/mm                                |
|            | Length:177mm; Depth: 59mm                                          |
| Coin tray  | 9 Coins holders                                                    |
| lock       | 3 locks                                                            |
| Power      | 12V / 24V for option                                               |
| Lifetime   | Tested to minimum one million cycles                               |
| Interface  | RJ11                                                               |
| Color      | Black or Orange                                                    |
| weight     | 4.8 kg (net)                                                       |
| Dimensions | 405(W)X418(L)X90(H)                                                |
| Packing    | 470(W)X500(L)X160(H)                                               |