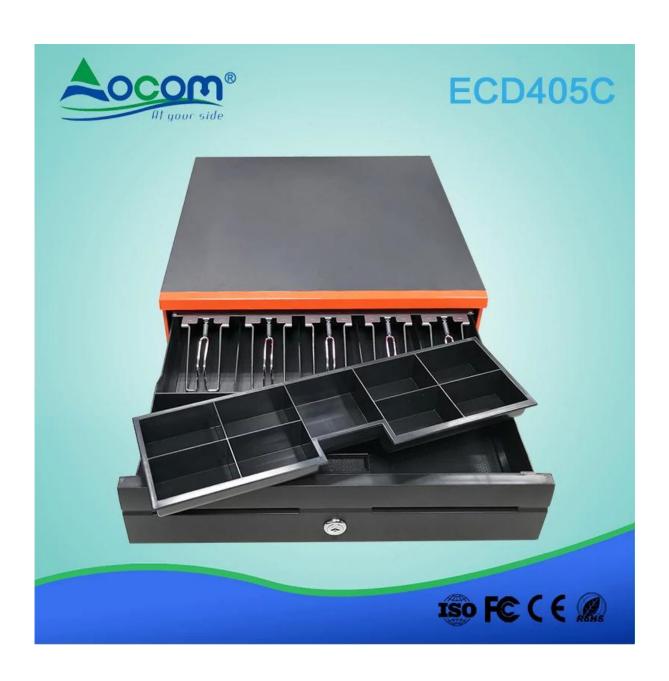

## **Features:**

5 Bill holders and 9 Coins holders;

All Steel Construction and Textured hybrid powder coat;

12V or 24V for option;

3-position locks;

Manual open available.

## **Specifications:**

| Material   | Flip top: 0.8mm SPCC powder spray the surface of cold rolled plate |
|------------|--------------------------------------------------------------------|
|            | Bottom: 0.6mm SECC fingerprint-resistant plate                     |
| Bill tray  | Five position width: 78/79/72/72/mm                                |
|            | Length:177mm; Depth: 59mm                                          |
| Coin tray  | 9 Coins holders                                                    |
| lock       | 3 locks                                                            |
| Power      | 12V / 24V for option                                               |
| Lifetime   | Tested to minimum one million cycles                               |
| Interface  | RJ11                                                               |
| Color      | Black or Orange                                                    |
| weight     | 4.8 kg (net)                                                       |
| Dimensions | 405(W)X418(L)X90(H)                                                |
| Packing    | 470(W)X500(L)X160(H)                                               |