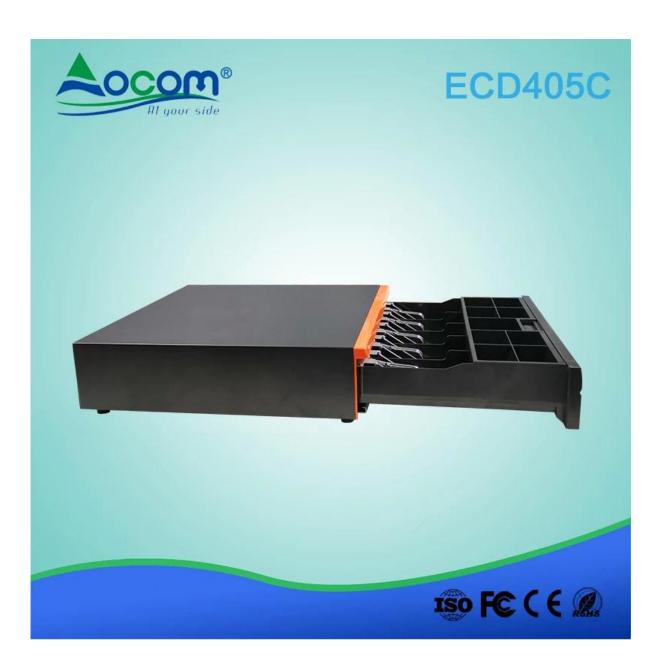

## **Rj11 12V 24V Metal Cash Drawer**

(Model No.: ECD405C)

## **Features:**

5 Bill holders and 9 Coins holders;

All Steel Construction and Textured hybrid powder coat;

12V or 24V for option;

3-position locks;

Manual open available.

## **Specifications:**

| Material   | Flip top: 0.8mm SPCC powder spray the surface of cold rolled plate |
|------------|--------------------------------------------------------------------|
|            | Bottom: 0.6mm SECC fingerprint-resistant plate                     |
| Bill tray  | Five position width: 78/79/72/72/mm                                |
|            | Length:177mm; Depth: 59mm                                          |
| Coin tray  | 9 Coins holders                                                    |
| lock       | 3 locks                                                            |
| Power      | 12V / 24V for option                                               |
| Lifetime   | Tested to minimum one million cycles                               |
| Interface  | RJ11                                                               |
| Color      | Black or Orange                                                    |
| weight     | 4.8 kg (net)                                                       |
| Dimensions | 405(W)X418(L)X90(H)                                                |
| Packing    | 470(W)X500(L)X160(H)                                               |