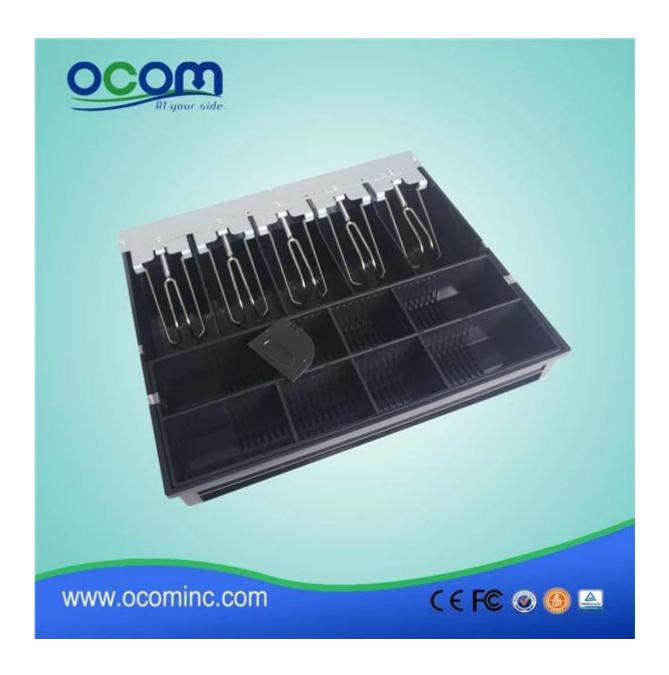

#### **Features:**

money cash drawer,usb cash drawer trigger ,cash drawer with lock 4 or 5 adjustable Bill holders and 8 removable media Coins All Steel Construction and structured powder coating hybrid 9V to 24V wide power Micro-sensor switch optional Locks to 3 positions

#### **Parameters:**

| IIVI STORISI | Flip top: 0.8 mm SPCC powder spray the surface of the cold rolled plate |
|--------------|-------------------------------------------------------------------------|
|              | Bottom: 1.0mm SECC Fingerprint-resistant plate                          |
| Bill tray    | Four positions Width: 85/84/84/85 mm                                    |
|              | Five position Width: 68/67/67/68 mm                                     |
|              | Length: 193 mm; Depth: 59mm                                             |
| Purse        | 8 removable Position Width: 82; Length: 57; Depth: 46                   |
| to lock      | 3 locks                                                                 |
| Energy       | 12V 24V wide power                                                      |
| Lifetime     | Tested to a minimum one million cycles                                  |
| Interface    | RJ11 / RJ12                                                             |
| Color        | Black or white                                                          |
| weight       | 6.5 kg (net), 7.0kg (Gross)                                             |
| Dimensions   | 410 (W) x 415 (L) x 100 mm (H) (with the feet of 10 mm)                 |
|              |                                                                         |