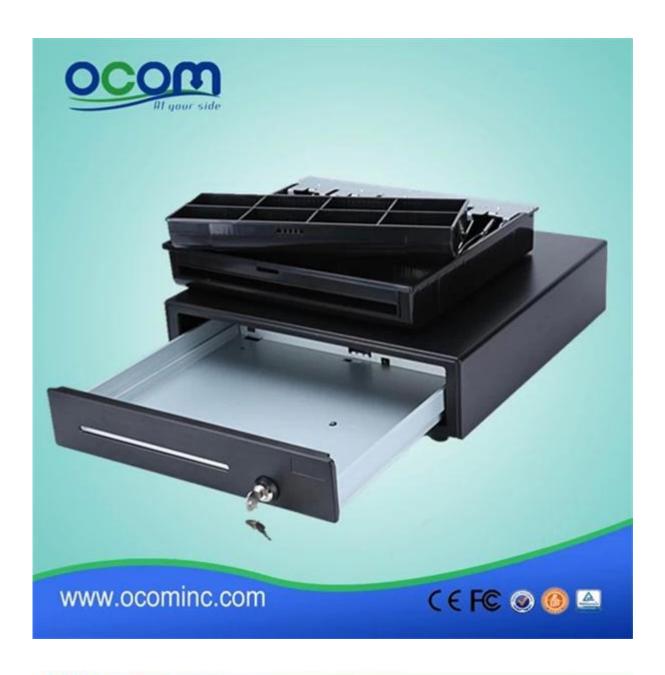

#### **Features:**

money cash drawer,usb cash drawer trigger ,cash drawer with lock 4 or 5 adjustable Bill holders and 8 removable media Coins All Steel Construction and structured powder coating hybrid 9V to 24V wide power Micro-sensor switch optional Locks to 3 positions

#### **Parameters:**

| IIVI STORISI | Flip top: 0.8 mm SPCC powder spray the surface of the cold rolled plate |
|--------------|-------------------------------------------------------------------------|
|              | Bottom: 1.0mm SECC Fingerprint-resistant plate                          |
| Bill tray    | Four positions Width: 85/84/84/85 mm                                    |
|              | Five position Width: 68/67/67/68 mm                                     |
|              | Length: 193 mm; Depth: 59mm                                             |
| Purse        | 8 removable Position Width: 82; Length: 57; Depth: 46                   |
| to lock      | 3 locks                                                                 |
| Energy       | 12V 24V wide power                                                      |
| Lifetime     | Tested to a minimum one million cycles                                  |
| Interface    | RJ11 / RJ12                                                             |
| Color        | Black or white                                                          |
| weight       | 6.5 kg (net), 7.0kg (Gross)                                             |
| Dimensions   | 410 (W) x 415 (L) x 100 mm (H) (with the feet of 10 mm)                 |
|              |                                                                         |

#### **Product details:**