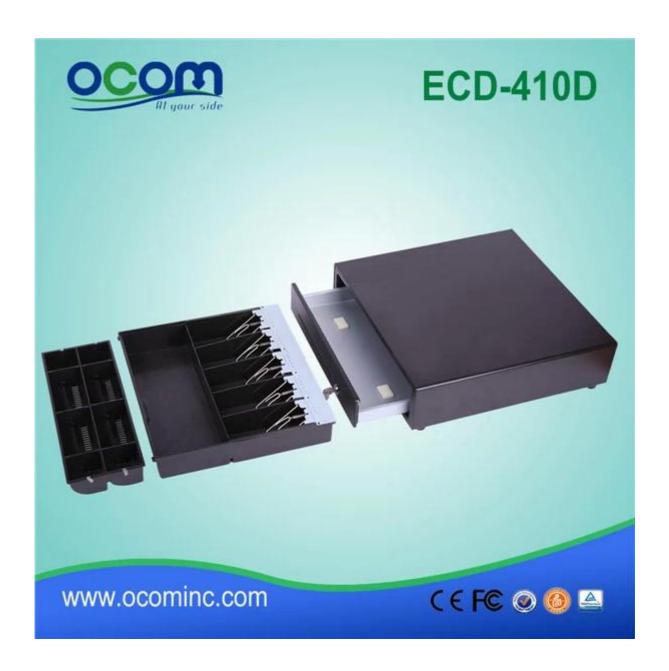

# (ECD410D) High quality Electrical Metal Cash Drawer With 4B8C and RJ11 interface

(Model No.: ECD410D)

#### **Features:**

money cash drawer,usb cash drawer trigger ,cash drawer with lock 4 or 5 adjustable Bill holders and 8 removable media Coins All Steel Construction and structured powder coating hybrid 9V to 24V wide power Micro-sensor switch optional Locks to 3 positions

#### **Parameters:**

| IIVI STORISI | Flip top: 0.8 mm SPCC powder spray the surface of the cold rolled plate |
|--------------|-------------------------------------------------------------------------|
|              | Bottom: 1.0mm SECC Fingerprint-resistant plate                          |
| Bill tray    | Four positions Width: 85/84/84/85 mm                                    |
|              | Five position Width: 68/67/67/68 mm                                     |
|              | Length: 193 mm; Depth: 59mm                                             |
| Purse        | 8 removable Position Width: 82; Length: 57; Depth: 46                   |
| to lock      | 3 locks                                                                 |
| Energy       | 12V 24V wide power                                                      |
| Lifetime     | Tested to a minimum one million cycles                                  |
| Interface    | RJ11 / RJ12                                                             |
| Color        | Black or white                                                          |
| weight       | 6.5 kg (net), 7.0kg (Gross)                                             |
| Dimensions   | 410 (W) x 415 (L) x 100 mm (H) (with the feet of 10 mm)                 |
|              |                                                                         |