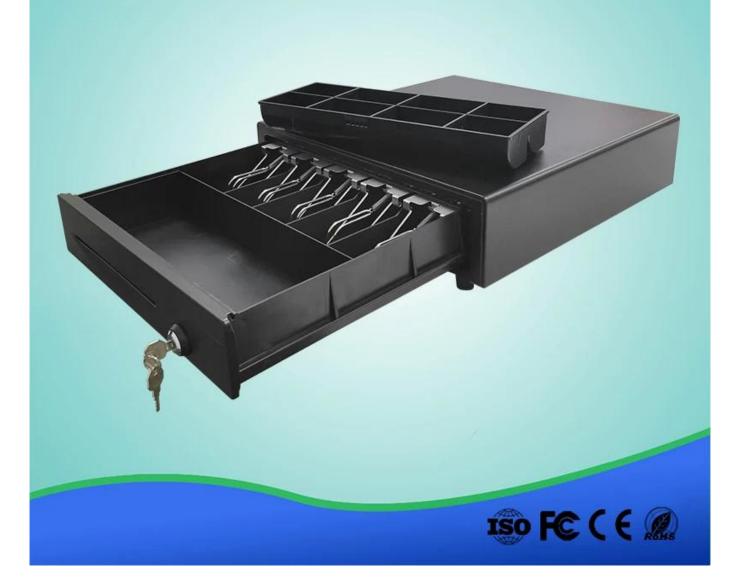

#### Features:

I 4 or 5 adjustable Bill holders
I 8 removable Coins holders
I Scratch resistant texture powder coat
I High impact ABS plastic

I 12V or 24V for options

I 3-position locks

I Tested to last beyond 1.5 million operations

#### **Specifications:**

| Material   | Flip top: 0.8mm SPCC powder spray the surface of cold rolled plate |
|------------|--------------------------------------------------------------------|
|            | Bottom: 1.0mm SECC                                                 |
| Bill tray  | Four position width: 85/84/84/85mm                                 |
|            | Five position width:72/63/63/65/70mm                               |
|            | Length:186mm; Depth: 55mm                                          |
| Coin tray  | 8 removable position width: 82; Length: 57; Depth: 46              |
| lock       | 3 locks                                                            |
| Power      | 12V / 24V for option                                               |
| Lifetime   | Tested to minimum 1.5 million cycles                               |
| Interface  | RJ11                                                               |
| Color      | Black or White                                                     |
| weight     | 5.65 kg (net), 6kg (gross)                                         |
| Dimensions | 410(W) x 415(L) x 100mm(H) (with feet of 10mm)                     |