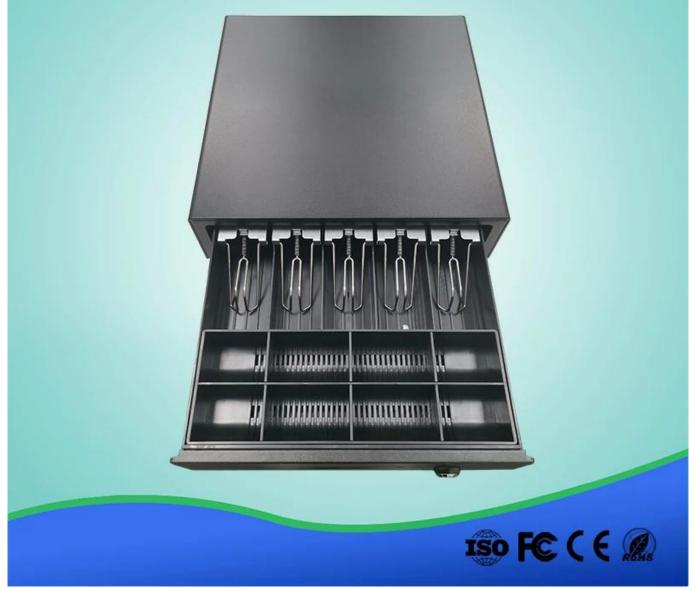

#### Features:

I 4 or 5 adjustable Bill holders
I 8 removable Coins holders
I Scratch resistant texture powder coat
I High impact ABS plastic

I 12V or 24V for options

I 3-position locks

I Tested to last beyond 1.5 million operations

#### **Specifications:**

| Material   | Flip top: 0.8mm SPCC powder spray the surface of cold rolled plate |
|------------|--------------------------------------------------------------------|
|            | Bottom: 1.0mm SECC                                                 |
| Bill tray  | Four position width: 85/84/84/85mm                                 |
|            | Five position width:72/63/63/65/70mm                               |
|            | Length:186mm; Depth: 55mm                                          |
| Coin tray  | 8 removable position width: 82; Length: 57; Depth: 46              |
| lock       | 3 locks                                                            |
| Power      | 12V / 24V for option                                               |
| Lifetime   | Tested to minimum 1.5 million cycles                               |
| Interface  | RJ11                                                               |
| Color      | Black or White                                                     |
| weight     | 5.65 kg (net), 6kg (gross)                                         |
| Dimensions | 410(W) x 415(L) x 100mm(H) (with feet of 10mm)                     |