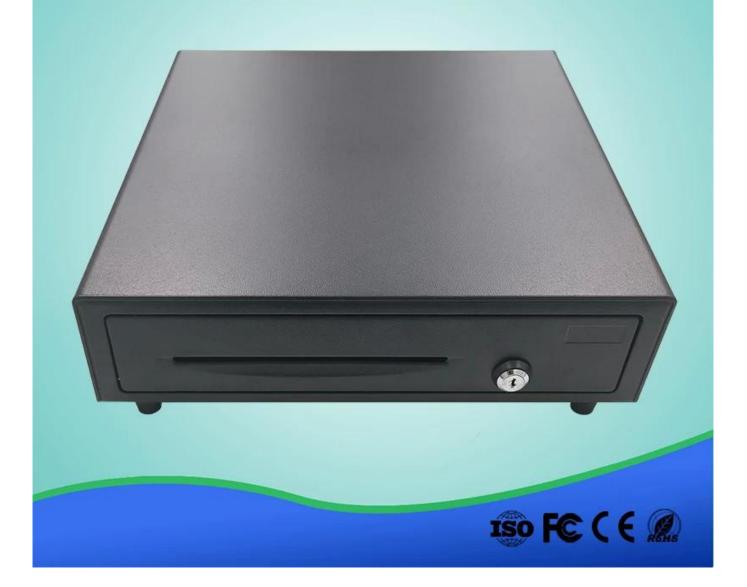

#### **Specifications:**

| Material   | Flip top: 0.8mm SPCC powder spray the surface of cold rolled plate |
|------------|--------------------------------------------------------------------|
|            | Bottom: 1.0mm SECC                                                 |
| Bill tray  | Four position width: 85/84/84/85mm                                 |
|            | Five position width:72/63/63/65/70mm                               |
|            | Length:186mm; Depth: 55mm                                          |
| Coin tray  | 8 removable position width: 82; Length: 57; Depth: 46              |
| lock       | 3 locks                                                            |
| Power      | 12V / 24V for option                                               |
| Lifetime   | Tested to minimum 1.5 million cycles                               |
| Interface  | RJ11                                                               |
| Color      | Black or White                                                     |
| weight     | 5.65 kg (net), 6kg (gross)                                         |
| Dimensions | 410(W) x 415(L) x 100mm(H) (with feet of 10mm)                     |