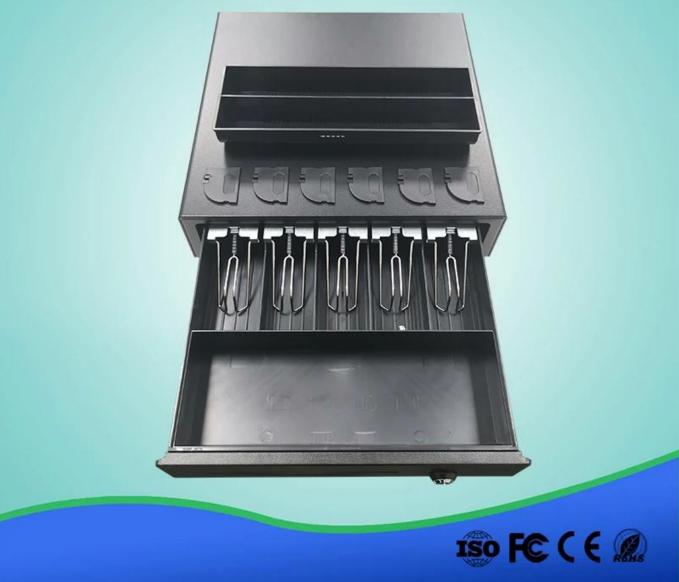

#### Features:

I 4 or 5 adjustable Bill holders
I 8 removable Coins holders
I Scratch resistant texture powder coat
I High impact ABS plastic

I 12V or 24V for options

I 3-position locks

I Tested to last beyond 1.5 million operations

#### **Specifications:**

| Material   | Flip top: 0.8mm SPCC powder spray the surface of cold rolled plate |
|------------|--------------------------------------------------------------------|
|            | Bottom: 1.0mm SECC                                                 |
| Bill tray  | Four position width: 85/84/84/85mm                                 |
|            | Five position width:72/63/63/65/70mm                               |
|            | Length:186mm; Depth: 55mm                                          |
| Coin tray  | 8 removable position width: 82; Length: 57; Depth: 46              |
| lock       | 3 locks                                                            |
| Power      | 12V / 24V for option                                               |
| Lifetime   | Tested to minimum 1.5 million cycles                               |
| Interface  | RJ11                                                               |
| Color      | Black or White                                                     |
| weight     | 5.65 kg (net), 6kg (gross)                                         |
| Dimensions | 410(W) x 415(L) x 100mm(H) (with feet of 10mm)                     |