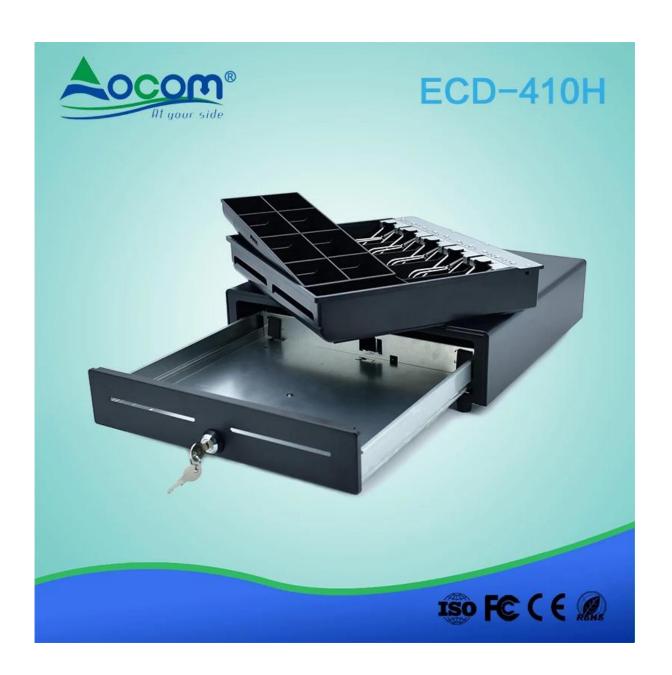

## **Features:**

4 or 5 adjustable Bill holders 8 removable Coins holders Scratch resistant texture powder coat High impact ABS plastic 12V or 24V for options 3-position locks Two check ports Metal drawer and detachable plastic tray structure Tested to last beyond 1.5 million operations

## **Specifications:**

| Material   | Flip top: 0.8mm SPCC powder spray the surface of cold rolled plate |
|------------|--------------------------------------------------------------------|
|            | Bottom: 1.0mm SECC                                                 |
| Bill tray  | Four position width: 85/84/85mm                                    |
|            | Five position width:72/63/63/65/70mm                               |
|            | Length:186mm; Depth: 55mm                                          |
| Coin tray  | 8 removable position width: 82; Length: 57; Depth: 46              |
| lock       | 3 locks                                                            |
| Power      | 12V / 24V for option                                               |
| Lifetime   | Tested to minimum 1.5 million cycles                               |
| Interface  | RJ11 or RJ12(RJ12 port for Micro Switch)                           |
| Color      | Black or White                                                     |
| weight     | 7 kg (net), 7.5kg (gross)                                          |
| Dimensions | 410(W) x 420(L) x 113mm(H) (with feet of 13mm)                     |