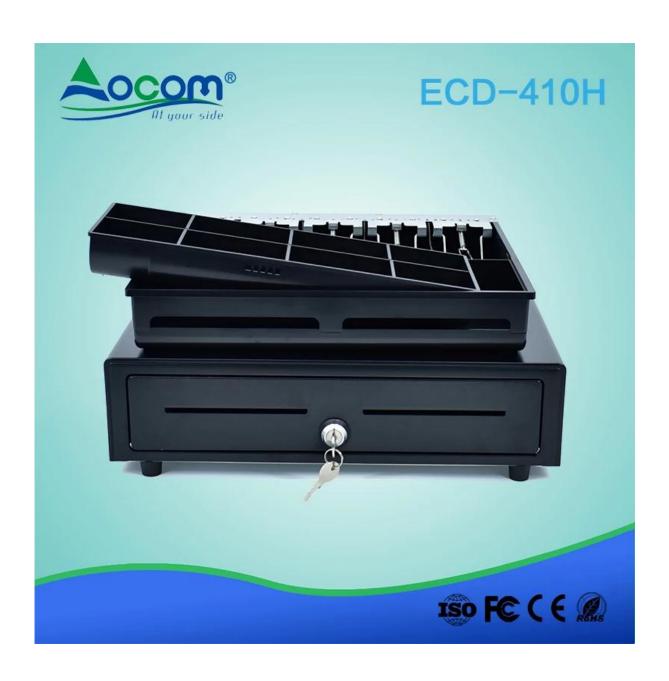

## **Features:**

4 or 5 adjustable Bill holders 8 removable Coins holders Scratch resistant texture powder coat High impact ABS plastic 12V or 24V for options 3-position locks Two check ports Metal drawer and detachable plastic tray structure Tested to last beyond 1.5 million operations

## **Specifications:**

| Material   | Flip top: 0.8mm SPCC powder spray the surface of cold rolled plate |
|------------|--------------------------------------------------------------------|
|            | Bottom: 1.0mm SECC                                                 |
| Bill tray  | Four position width: 85/84/85mm                                    |
|            | Five position width:72/63/63/65/70mm                               |
|            | Length:186mm; Depth: 55mm                                          |
| Coin tray  | 8 removable position width: 82; Length: 57; Depth: 46              |
| lock       | 3 locks                                                            |
| Power      | 12V / 24V for option                                               |
| Lifetime   | Tested to minimum 1.5 million cycles                               |
| Interface  | RJ11 or RJ12(RJ12 port for Micro Switch)                           |
| Color      | Black or White                                                     |
| weight     | 7 kg (net), 7.5kg (gross)                                          |
| Dimensions | 410(W) x 420(L) x 113mm(H) (with feet of 13mm)                     |