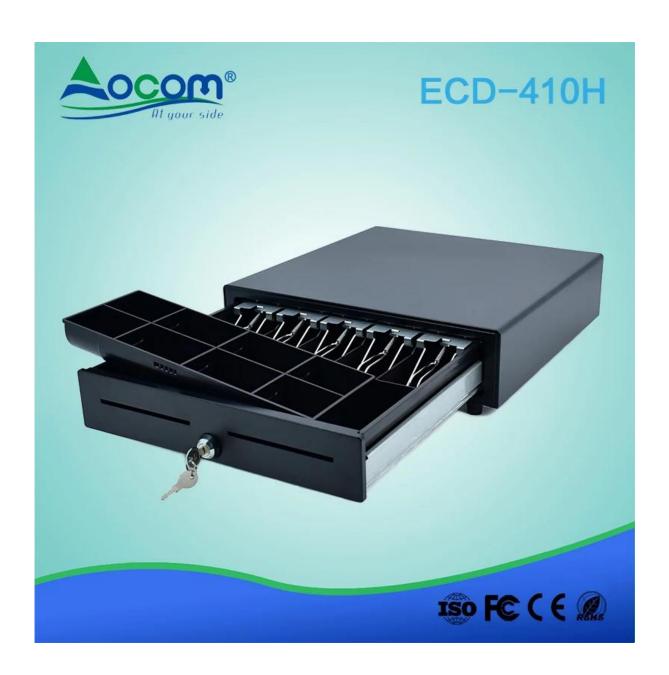

## **Features:**

4 or 5 adjustable Bill holders 8 removable Coins holders Scratch resistant texture powder coat High impact ABS plastic 12V or 24V for options 3-position locks Two check ports Metal drawer and detachable plastic tray structure Tested to last beyond 1.5 million operations

## **Specifications:**

| Material   | Flip top: 0.8mm SPCC powder spray the surface of cold rolled plate |
|------------|--------------------------------------------------------------------|
|            | Bottom: 1.0mm SECC                                                 |
| Bill tray  | Four position width: 85/84/85mm                                    |
|            | Five position width:72/63/63/65/70mm                               |
|            | Length:186mm; Depth: 55mm                                          |
| Coin tray  | 8 removable position width: 82; Length: 57; Depth: 46              |
| lock       | 3 locks                                                            |
| Power      | 12V / 24V for option                                               |
| Lifetime   | Tested to minimum 1.5 million cycles                               |
| Interface  | RJ11 or RJ12(RJ12 port for Micro Switch)                           |
| Color      | Black or White                                                     |
| weight     | 7 kg (net), 7.5kg (gross)                                          |
| Dimensions | 410(W) x 420(L) x 113mm(H) (with feet of 13mm)                     |