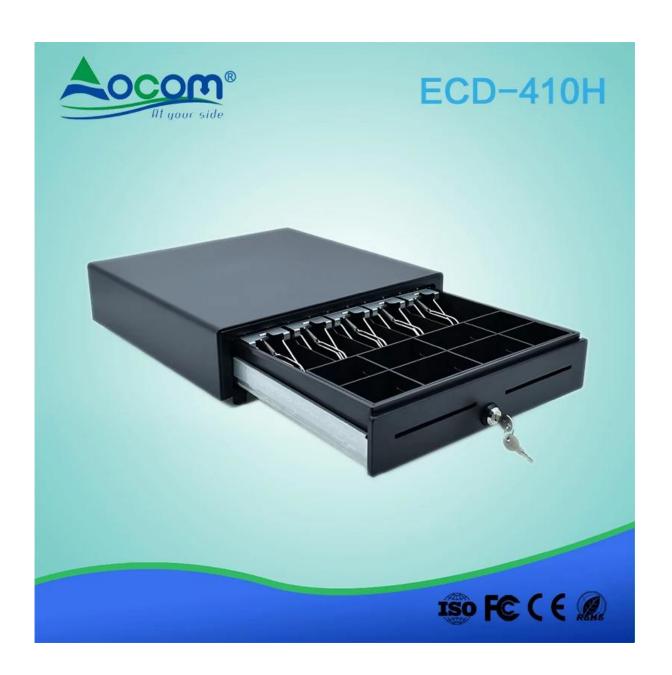

## **Specifications:**

| Material   | Flip top: 0.8mm SPCC powder spray the surface of cold rolled plate |
|------------|--------------------------------------------------------------------|
|            | Bottom: 1.0mm SECC                                                 |
| Bill tray  | Four position width: 85/84/85mm                                    |
|            | Five position width:72/63/63/65/70mm                               |
|            | Length:186mm; Depth: 55mm                                          |
| Coin tray  | 8 removable position width: 82; Length: 57; Depth: 46              |
| lock       | 3 locks                                                            |
| Power      | 12V / 24V for option                                               |
| Lifetime   | Tested to minimum 1.5 million cycles                               |
| Interface  | RJ11 or RJ12(RJ12 port for Micro Switch)                           |
| Color      | Black or White                                                     |
| weight     | 7 kg (net), 7.5kg (gross)                                          |
| Dimensions | 410(W) x 420(L) x 113mm(H) (with feet of 13mm)                     |