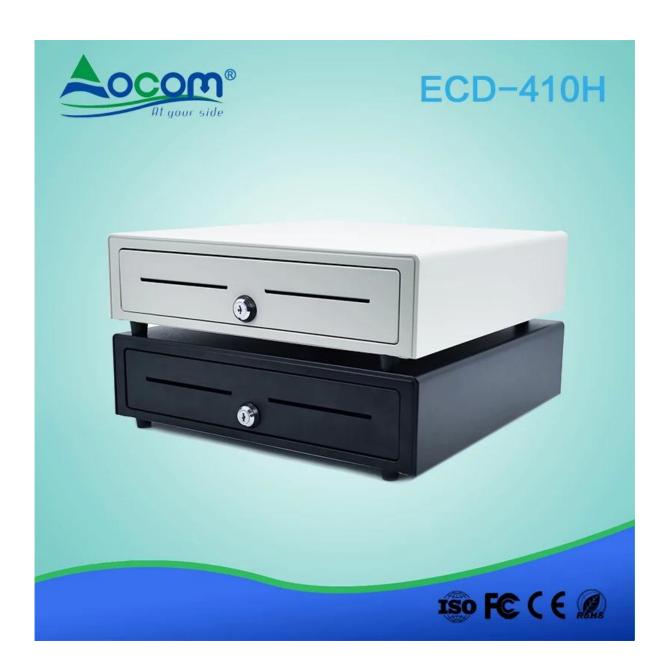

## **High Impact ABS Plastic Metal Drawer Detachable Plastic Tray Structure Electronic Cash Register Drawer**

(Model No.: ECD-410H)

## **Features:**

4 or 5 adjustable Bill holders 8 removable Coins holders Scratch resistant texture powder coat High impact ABS plastic 12V or 24V for options 3-position locks Two check ports Metal drawer and detachable plastic tray structure Tested to last beyond 1.5 million operations