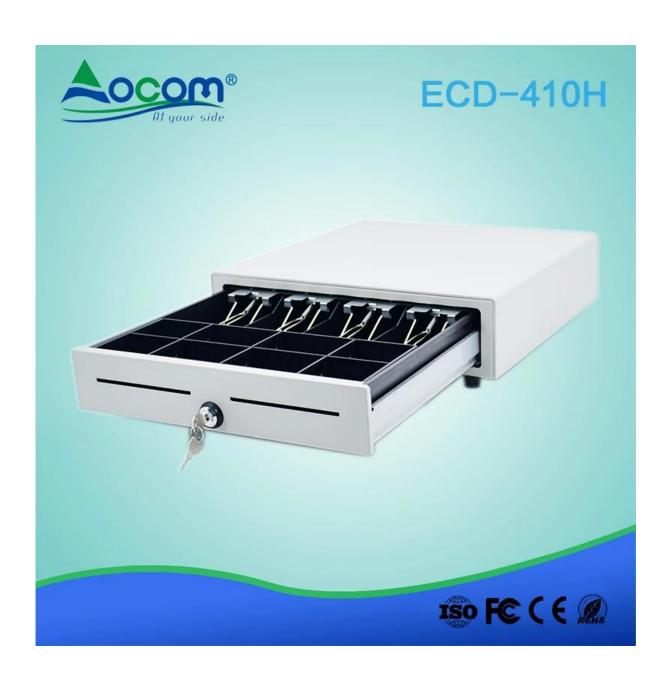

## **Specifications:**

| Material   | Flip top: 0.8mm SPCC powder spray the surface of cold rolled plate |
|------------|--------------------------------------------------------------------|
|            | Bottom: 1.0mm SECC                                                 |
| Bill tray  | Four position width: 85/84/85mm                                    |
|            | Five position width:72/63/63/65/70mm                               |
|            | Length:186mm; Depth: 55mm                                          |
| Coin tray  | 8 removable position width: 82; Length: 57; Depth: 46              |
| lock       | 3 locks                                                            |
| Power      | 12V / 24V for option                                               |
| Lifetime   | Tested to minimum 1.5 million cycles                               |
| Interface  | RJ11 or RJ12(RJ12 port for Micro Switch)                           |
| Color      | Black or White                                                     |
| weight     | 7 kg (net), 7.5kg (gross)                                          |
| Dimensions | 410(W) x 420(L) x 113mm(H) (with feet of 13mm)                     |