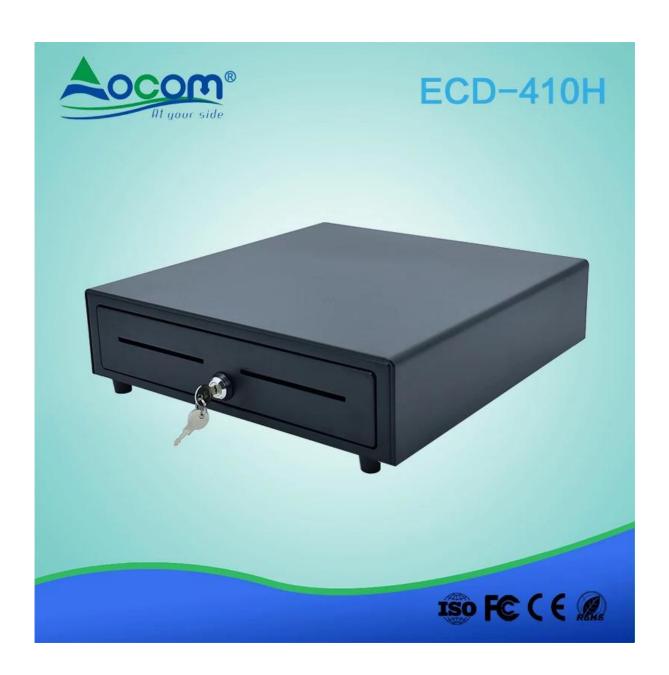

## **Features:**

4 or 5 adjustable Bill holders 8 removable Coins holders Scratch resistant texture powder coat High impact ABS plastic 12V or 24V for options 3-position locks Two check ports Metal drawer and detachable plastic tray structure Tested to last beyond 1.5 million operations

## **Specifications:**

| Material   | Flip top: 0.8mm SPCC powder spray the surface of cold rolled plate |
|------------|--------------------------------------------------------------------|
|            | Bottom: 1.0mm SECC                                                 |
| Bill tray  | Four position width: 85/84/85mm                                    |
|            | Five position width:72/63/63/65/70mm                               |
|            | Length:186mm; Depth: 55mm                                          |
| Coin tray  | 8 removable position width: 82; Length: 57; Depth: 46              |
| lock       | 3 locks                                                            |
| Power      | 12V / 24V for option                                               |
| Lifetime   | Tested to minimum 1.5 million cycles                               |
| Interface  | RJ11 or RJ12(RJ12 port for Micro Switch)                           |
| Color      | Black or White                                                     |
| weight     | 7 kg (net), 7.5kg (gross)                                          |
| Dimensions | 410(W) x 420(L) x 113mm(H) (with feet of 13mm)                     |