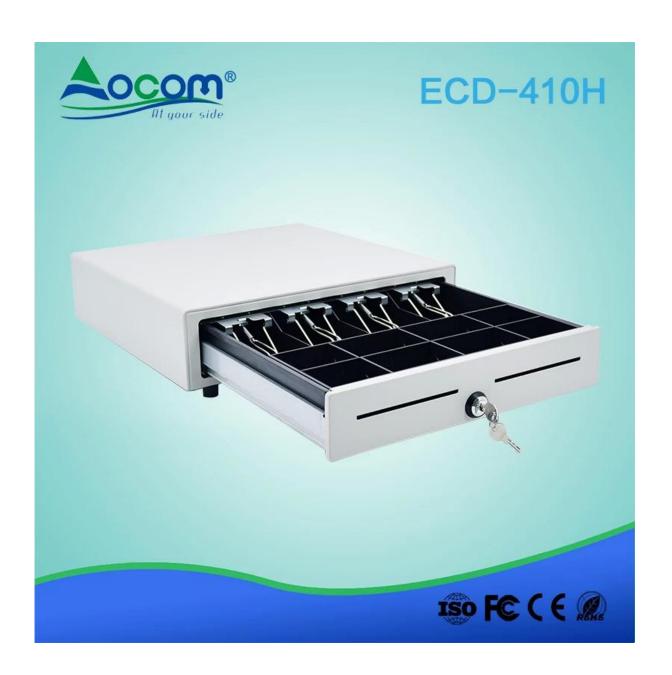

## **Features:**

4 or 5 adjustable Bill holders 8 removable Coins holders Scratch resistant texture powder coat High impact ABS plastic 12V or 24V for options 3-position locks Two check ports Metal drawer and detachable plastic tray structure Tested to last beyond 1.5 million operations

## **Specifications:**

| Material   | Flip top: 0.8mm SPCC powder spray the surface of cold rolled plate |
|------------|--------------------------------------------------------------------|
|            | Bottom: 1.0mm SECC                                                 |
| Bill tray  | Four position width: 85/84/85mm                                    |
|            | Five position width:72/63/63/65/70mm                               |
|            | Length:186mm; Depth: 55mm                                          |
| Coin tray  | 8 removable position width: 82; Length: 57; Depth: 46              |
| lock       | 3 locks                                                            |
| Power      | 12V / 24V for option                                               |
| Lifetime   | Tested to minimum 1.5 million cycles                               |
| Interface  | RJ11 or RJ12(RJ12 port for Micro Switch)                           |
| Color      | Black or White                                                     |
| weight     | 7 kg (net), 7.5kg (gross)                                          |
| Dimensions | 410(W) x 420(L) x 113mm(H) (with feet of 13mm)                     |