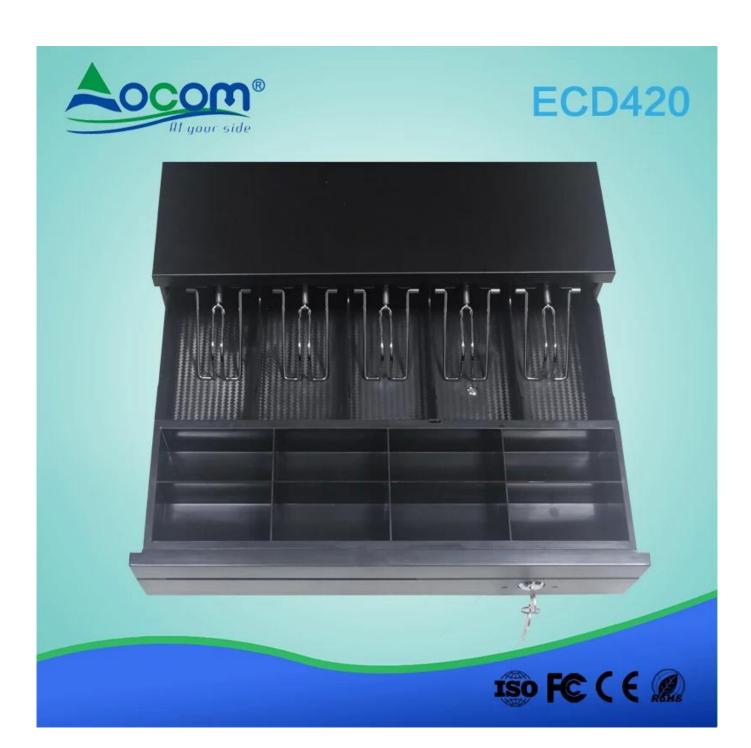

## **Features:**

6 Bill holders and 4 Coins holders All Steel Construction and Textured hybrid powder coat 12V or 24V for option Optional Micro-switch Sensor 3- pos ition locks Manual open available

## **Parameter:**

| Material   | Flip top: 0.8mm SPCC powder spray the surface of cold rolled plate |
|------------|--------------------------------------------------------------------|
|            | Bottom: 1.0mm SECC fingerprint-resistant plate                     |
| Bill tray  | Four pos ition width: 86/86/86mm                                   |
|            | Two pos ition in the front width:68/68mm                           |
|            | Length: 193mm; Depth: 59mm                                         |
| Coin tray  | 4 removable pos ition 102*102*102*102mm                            |
| Lock       | 3 locks                                                            |
| Power      | 12V / 24V for option                                               |
| Lifetime   | Tested to minimum one million cycles                               |
| Interface  | RJ11                                                               |
| Color      | Black or White                                                     |
| Weight     | 5.2 kg (net), 6.3kg (gross)                                        |
| Dimensions | 420(W) x 420(L) x 100mm(H) (with feet of 10mm)                     |