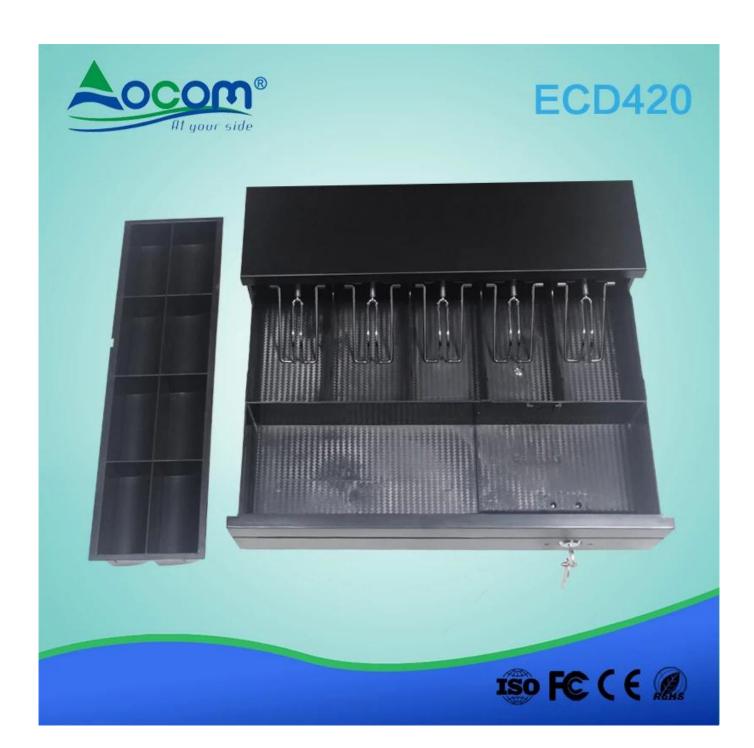

## **Features:**

6 Bill holders and 4 Coins holders All Steel Construction and Textured hybrid powder coat 12V or 24V for option Optional Micro-switch Sensor 3- pos ition locks Manual open available

## **Parameter:**

| Material   | Flip top: 0.8mm SPCC powder spray the surface of cold rolled plate |
|------------|--------------------------------------------------------------------|
|            | Bottom: 1.0mm SECC fingerprint-resistant plate                     |
| Bill tray  | Four pos ition width: 86/86/86mm                                   |
|            | Two pos ition in the front width:68/68mm                           |
|            | Length: 193mm; Depth: 59mm                                         |
| Coin tray  | 4 removable pos ition 102*102*102*102mm                            |
| Lock       | 3 locks                                                            |
| Power      | 12V / 24V for option                                               |
| Lifetime   | Tested to minimum one million cycles                               |
| Interface  | RJ11                                                               |
| Color      | Black or White                                                     |
| Weight     | 5.2 kg (net), 6.3kg (gross)                                        |
| Dimensions | 420(W) x 420(L) x 100mm(H) (with feet of 10mm)                     |