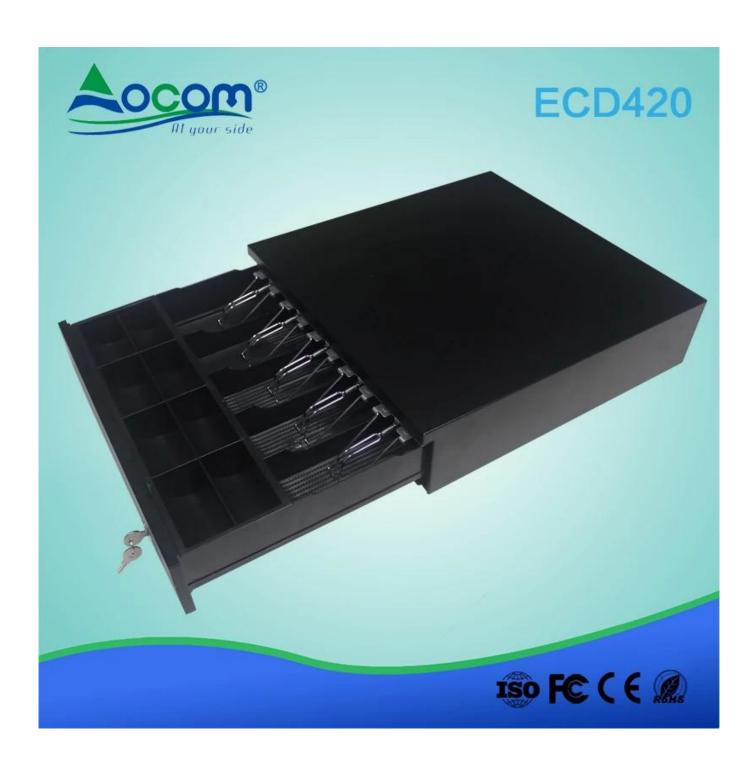

## **Features:**

6 Bill holders and 4 Coins holders All Steel Construction and Textured hybrid powder coat 12V or 24V for option Optional Micro-switch Sensor 3- pos ition locks Manual open available

## **Parameter:**

| Material   | Flip top: 0.8mm SPCC powder spray the surface of cold rolled plate |
|------------|--------------------------------------------------------------------|
|            | Bottom: 1.0mm SECC fingerprint-resistant plate                     |
| Bill tray  | Four pos ition width: 86/86/86mm                                   |
|            | Two pos ition in the front width:68/68mm                           |
|            | Length: 193mm; Depth: 59mm                                         |
| Coin tray  | 4 removable pos ition 102*102*102*102mm                            |
| Lock       | 3 locks                                                            |
| Power      | 12V / 24V for option                                               |
| Lifetime   | Tested to minimum one million cycles                               |
| Interface  | RJ11                                                               |
| Color      | Black or White                                                     |
| Weight     | 5.2 kg (net), 6.3kg (gross)                                        |
| Dimensions | 420(W) x 420(L) x 100mm(H) (with feet of 10mm)                     |