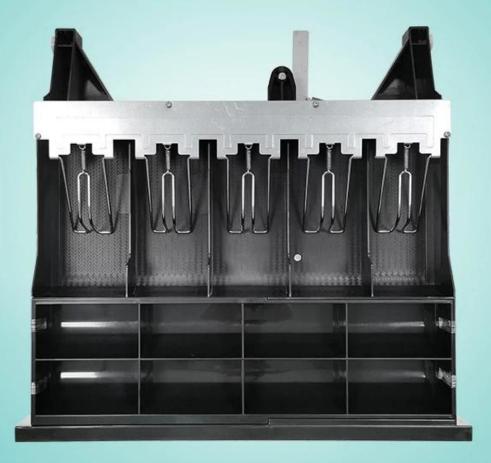

#### **Features:**

I The shell is made of SECC and SPCC

I Textured hybrid powder coat

I Compatible with 12V -24V Wide voltage

I 3-position locks

I One check slot

I 5B8C or 6B4C for optional

I Micro-switch Sensor for optional

### **Specifications:**

| Materials     | The upper cover use 0.8mm SPCC, bottom cover use1.0mm SECC |
|---------------|------------------------------------------------------------|
| Bill tray     | 5bill or 6bill ( 5B8C Standard, 6B4C for optional)         |
| Coin tray     | 8coin or 4coin                                             |
| lock          | 3 position locks ( Locked&can be trigged&opened)           |
| Power         | 12V- 24V wide voltage                                      |
| Slot          | Single check slot                                          |
| Lifetime      | Tested to minimum one million cycles                       |
| Interface     | RJ11 or RJ12 (RJ12 for Micro-switch Sensor function )      |
| Color         | Black or White                                             |
| weight        | 4.5 kg (net), 5.2 kg (gross)                               |
| Dimensions    | 405(W) x 420(L) x 100mm(H) (with feet of 10mm)             |
| Box Dimension | 480(W)X465(D)160(H)                                        |
| S             |                                                            |