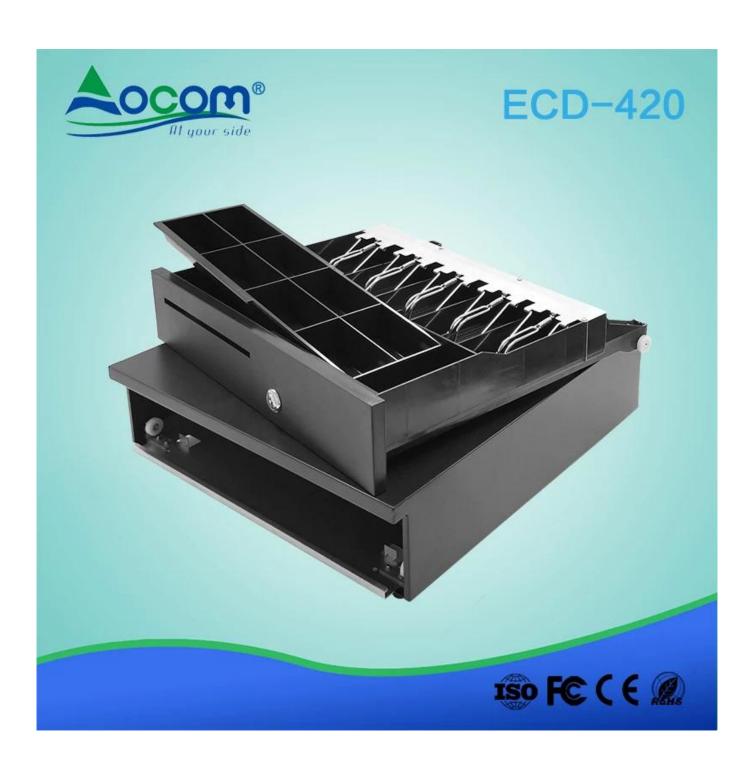

#### **Features:**

I The shell is made of SECC and SPCC

I Textured hybrid powder coat

I Compatible with 12V -24V Wide voltage

I 3-position locks

I One check slot

I 5B8C or 6B4C for optional

I Micro-switch Sensor for optional

### **Specifications:**

| Materials     | The upper cover use 0.8mm SPCC, bottom cover use1.0mm SECC |
|---------------|------------------------------------------------------------|
| Bill tray     | 5bill or 6bill ( 5B8C Standard, 6B4C for optional)         |
| Coin tray     | 8coin or 4coin                                             |
| lock          | 3 position locks ( Locked&can be trigged&opened)           |
| Power         | 12V- 24V wide voltage                                      |
| Slot          | Single check slot                                          |
| Lifetime      | Tested to minimum one million cycles                       |
| Interface     | RJ11 or RJ12 (RJ12 for Micro-switch Sensor function )      |
| Color         | Black or White                                             |
| weight        | 4.5 kg (net), 5.2 kg (gross)                               |
| Dimensions    | 405(W) x 420(L) x 100mm(H) (with feet of 10mm)             |
| Box Dimension | 480(W)X465(D)160(H)                                        |
| S             |                                                            |