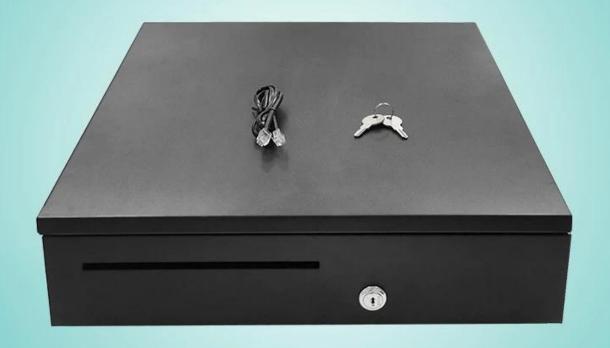

#### **Features:**

I The shell is made of SECC and SPCC

I Textured hybrid powder coat

I Compatible with 12V -24V Wide voltage

I 3-position locks

I One check slot

I 5B8C or 6B4C for optional

I Micro-switch Sensor for optional

I Bottom outlet to make the desktop more tidy

I Pluggable wire for easy maintenance

### **Specifications:**

| Materials     | The upper cover use 0.8mm SPCC, bottom cover use1.0mm SECC |
|---------------|------------------------------------------------------------|
| Bill tray     | 5bill or 6bill ( 5B8C Standard, 6B4C for optional)         |
| Coin tray     | 8coin or 4coin                                             |
| lock          | 3 position locks ( Locked&can be trigged&opened)           |
| Power         | 12V- 24V wide voltage                                      |
| Slot          | Single check slot                                          |
| Lifetime      | Tested to minimum one million cycles                       |
| Interface     | RJ11 or RJ12 (RJ12 for Micro-switch Sensor function )      |
| Color         | Black or White                                             |
| weight        | 4.5 kg (net), 5.2 kg (gross)                               |
| Dimensions    | 405(W) x 420(L) x 100mm(H) (with feet of 10mm)             |
| Box Dimension | 480(W)X465(D)160(H)                                        |
| S             |                                                            |