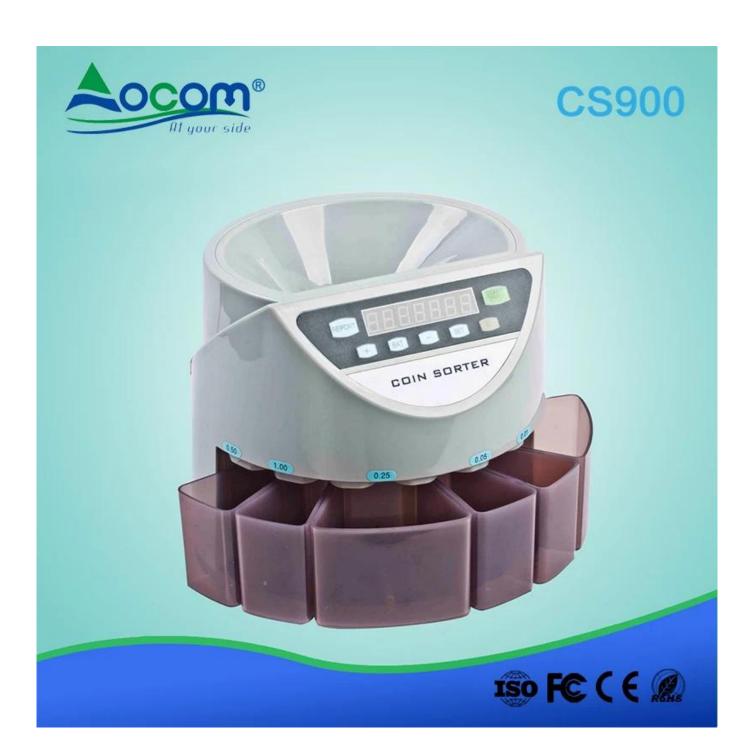

## **Easy Operation High Accuracy Desk Coin Sorting Counter Machine**

(Model No: CS900)

## **Features:**

n 270 units/min high sorting speed;

n High capacity and low consumption;

n Cost effective;

## **Specifications:**

| Performance Characteristics   |                           |
|-------------------------------|---------------------------|
| renormance characteristics    |                           |
| Counting speed:               | 216 units/min             |
| Ambient humidity:             | 30 to 80°C                |
| Hopper capacity:              | 350 to 400 units          |
| Each receiving slot capacity: | 80 to 250 units           |
| Batch preset number display:  | 3 digits LED              |
| Counting number display:      | 4 digits LED              |
| Sorting speed:                | 270units/min              |
| Physical Characteristics      |                           |
| Power source:                 | 220V/50Hz or 110V/60Hz AC |
| Power consumption:            | 15W                       |
| Ambient temperature:          | 0 to 40°C                 |
| Dimensions:                   | 355 x 330 x 266mm         |
| Net weight:                   | 4.5kg                     |