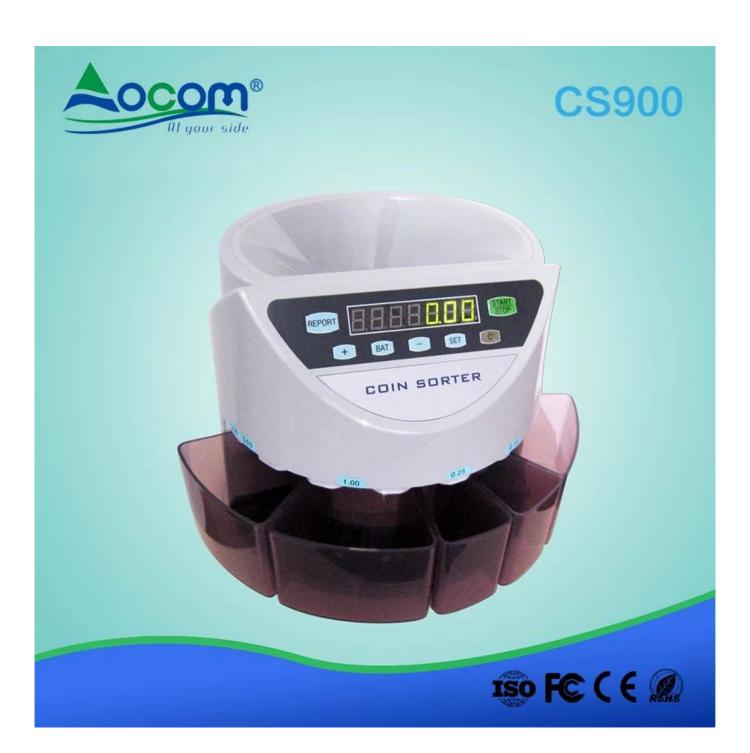

## **Easy Operation High Accuracy Desk Coin Sorting Counter Machine**

(Model No: CS900)

## **Features:**

n 270 units/min high sorting speed;

n High capacity and low consumption;

n Cost effective;

## **Specifications:**

| Performance Characteristics   |                           |
|-------------------------------|---------------------------|
| renormance characteristics    |                           |
| Counting speed:               | 216 units/min             |
| Ambient humidity:             | 30 to 80°C                |
| Hopper capacity:              | 350 to 400 units          |
| Each receiving slot capacity: | 80 to 250 units           |
| Batch preset number display:  | 3 digits LED              |
| Counting number display:      | 4 digits LED              |
| Sorting speed:                | 270units/min              |
| Physical Characteristics      |                           |
| Power source:                 | 220V/50Hz or 110V/60Hz AC |
| Power consumption:            | 15W                       |
| Ambient temperature:          | 0 to 40°C                 |
| Dimensions:                   | 355 x 330 x 266mm         |
| Net weight:                   | 4.5kg                     |