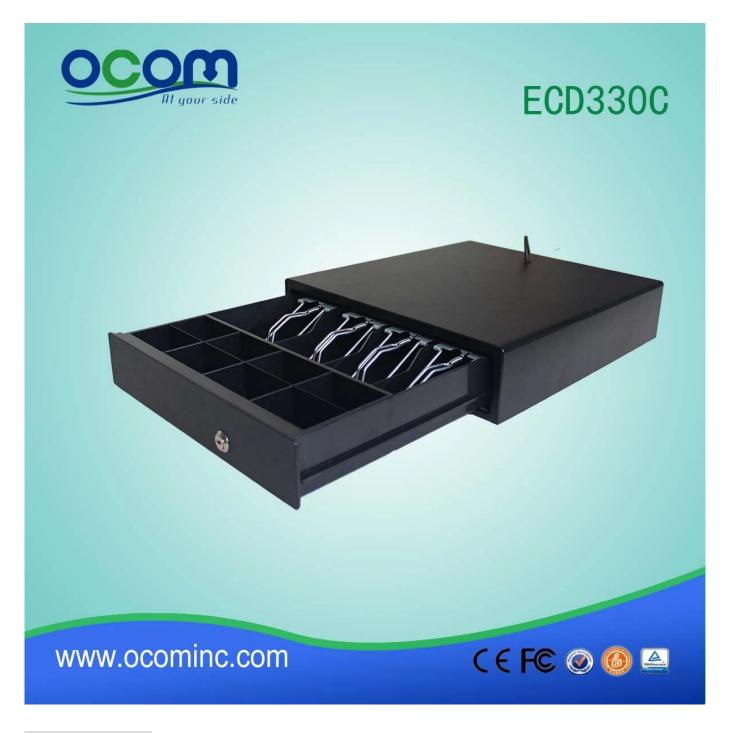

### Electronic POS plastic small 24v cash drawer (Model: ECD330C)

#### **Features**

electronic cash drawer,24v cash drawer,usb trigger for cash drawer

- 4 adjustable Bill holders and 8 Coin holders
- 3-position locks
- Manual open available

### **Specification**

electronic cash drawer,24v cash drawer,usb trigger for cash drawer

| Material   | Flip top: 0.8mm SPCC powder spray the surface of cold rolled plate |  |  |  |
|------------|--------------------------------------------------------------------|--|--|--|
|            | Bottom: 0.8mm SECC plate                                           |  |  |  |
| Bill tray  | Four position width: 78.5/73/68/64mm;                              |  |  |  |
|            | Length:175mm; Depth: 45mm                                          |  |  |  |
| Coin tray  | 8 position;                                                        |  |  |  |
|            | Length: 68mm, width:43mm; Depth: 35mm                              |  |  |  |
| lock       | 3 locks                                                            |  |  |  |
| Power      | 12V / 24V for option                                               |  |  |  |
| Lifetime   | Tested to minimum one million cycles                               |  |  |  |
| Interface  | RJ11                                                               |  |  |  |
| Color      | Black                                                              |  |  |  |
| weight     | 3.5 kg (net), 4.0kg (gross)                                        |  |  |  |
| Dimensions | 335(W)X368(D)X80(H)                                                |  |  |  |

#### **Pictures:**