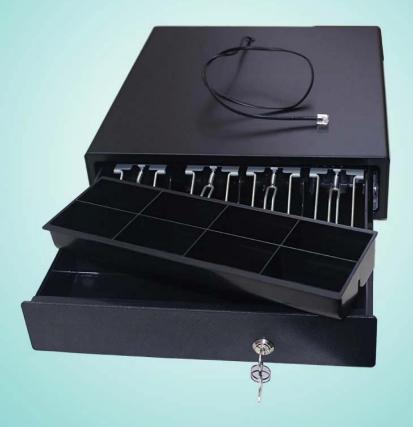

#### **Features**

electronic cash drawer,24v cash drawer,usb trigger for cash drawer

- 4 adjustable Bill holders and 8 Coin holders
- 3-position locks
- Manual open available

### **Specification**

electronic cash drawer,24v cash drawer,usb trigger for cash drawer

| Material   | Flip top: 0.8mm SPCC powder spray the surface of cold rolled plate |  |  |  |
|------------|--------------------------------------------------------------------|--|--|--|
|            | Bottom: 0.8mm SECC plate                                           |  |  |  |
| Bill tray  | Four position width: 78.5/73/68/64mm;                              |  |  |  |
|            | Length:175mm; Depth: 45mm                                          |  |  |  |
| Coin tray  | 8 position;                                                        |  |  |  |
|            | Length: 68mm, width:43mm; Depth: 35mm                              |  |  |  |
| lock       | 3 locks                                                            |  |  |  |
| Power      | 12V / 24V for option                                               |  |  |  |
| Lifetime   | Tested to minimum one million cycles                               |  |  |  |
| Interface  | RJ11                                                               |  |  |  |
| Color      | Black                                                              |  |  |  |
| weight     | 3.5 kg (net), 4.0kg (gross)                                        |  |  |  |
| Dimensions | 335(W)X368(D)X80(H)                                                |  |  |  |

#### **Pictures:**