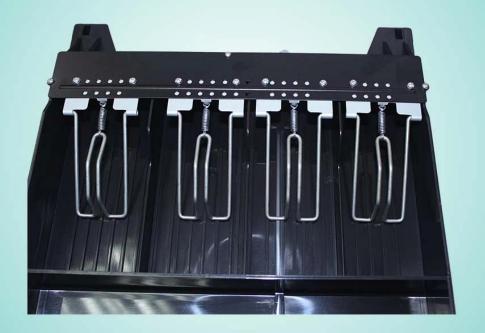

#### **Features**

electronic cash drawer,24v cash drawer,usb trigger for cash drawer

- 4 adjustable Bill holders and 8 Coin holders
- 3-position locks
- Manual open available

### **Specification**

electronic cash drawer,24v cash drawer,usb trigger for cash drawer

| Material   | Flip top: 0.8mm SPCC powder spray the surface of cold rolled plate |  |  |  |
|------------|--------------------------------------------------------------------|--|--|--|
|            | Bottom: 0.8mm SECC plate                                           |  |  |  |
| Bill tray  | Four position width: 78.5/73/68/64mm;                              |  |  |  |
|            | Length:175mm; Depth: 45mm                                          |  |  |  |
| Coin tray  | 8 position;                                                        |  |  |  |
|            | Length: 68mm, width:43mm; Depth: 35mm                              |  |  |  |
| lock       | 3 locks                                                            |  |  |  |
| Power      | 12V / 24V for option                                               |  |  |  |
| Lifetime   | Tested to minimum one million cycles                               |  |  |  |
| Interface  | RJ11                                                               |  |  |  |
| Color      | Black                                                              |  |  |  |
| weight     | 3.5 kg (net), 4.0kg (gross)                                        |  |  |  |
| Dimensions | 335(W)X368(D)X80(H)                                                |  |  |  |

#### **Pictures:**