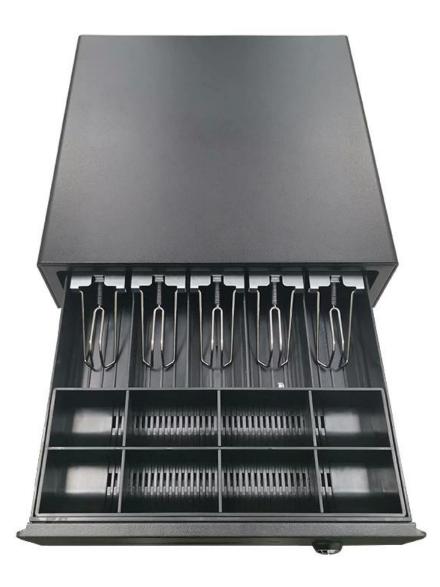

## Features:

4 or 5 adjustable Bill holders

8 removable Coins holders

Scratch resistant texture powder coat

High impact ABS plastic

12V or 24V for options

3-position locks

Tested to last beyond 1.5 million operations

## Specifications:

| Material   | Flip top: 0.8mm SPCC powder spray the surface of cold rolled plate |
|------------|--------------------------------------------------------------------|
|            | Bottom: 1.0mm SECC                                                 |
| Bill tray  | Four position width: 85/84/85mm                                    |
|            | Five position width:72/63/63/65/70mm                               |
|            | Length:186mm; Depth: 55mm                                          |
| Coin tray  | 8 removable position width: 82; Length: 57; Depth: 46              |
| lock       | 3 locks                                                            |
| Power      | 12V / 24V for option                                               |
| Lifetime   | Tested to minimum 1.5 million cycles                               |
| Interface  | RJ11                                                               |
| Color      | Black or White                                                     |
| weight     | 5.65 kg (net), 6kg (gross)                                         |
| Dimensions | 410(W) x 415(L) x 100mm(H) (with feet of 10mm)                     |