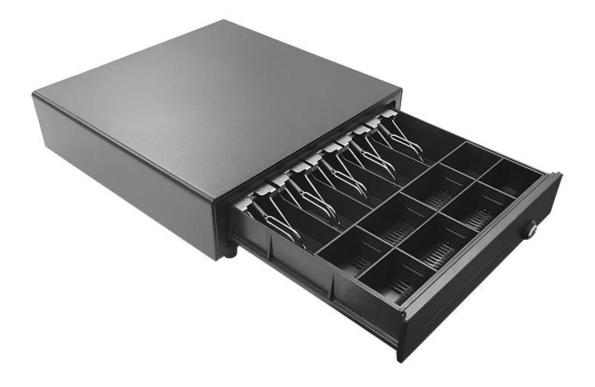

## Features:

4 or 5 adjustable Bill holders

8 removable Coins holders

Scratch resistant texture powder coat

High impact ABS plastic

12V or 24V for options

3-position locks

Tested to last beyond 1.5 million operations

## Specifications:

| Material   | Flip top: 0.8mm SPCC powder spray the surface of cold rolled plate |
|------------|--------------------------------------------------------------------|
|            | Bottom: 1.0mm SECC                                                 |
| Bill tray  | Four position width: 85/84/85mm                                    |
|            | Five position width:72/63/63/65/70mm                               |
|            | Length:186mm; Depth: 55mm                                          |
| Coin tray  | 8 removable position width: 82; Length: 57; Depth: 46              |
| lock       | 3 locks                                                            |
| Power      | 12V / 24V for option                                               |
| Lifetime   | Tested to minimum 1.5 million cycles                               |
| Interface  | RJ11                                                               |
| Color      | Black or White                                                     |
| weight     | 5.65 kg (net), 6kg (gross)                                         |
| Dimensions | 410(W) x 415(L) x 100mm(H) (with feet of 10mm)                     |