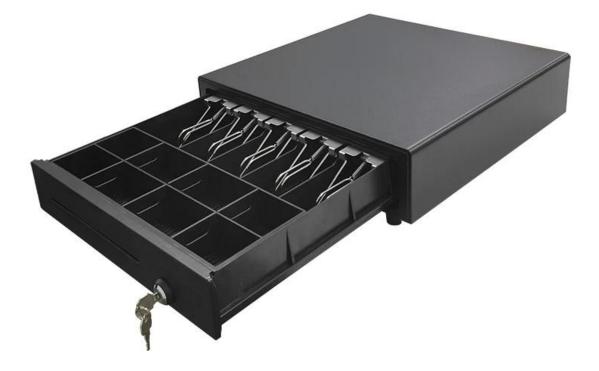

## Features:

4 or 5 adjustable Bill holders

8 removable Coins holders

Scratch resistant texture powder coat

High impact ABS plastic

12V or 24V for options

3-position locks

Tested to last beyond 1.5 million operations

## Specifications:

| Material   | Flip top: 0.8mm SPCC powder spray the surface of cold rolled plate |
|------------|--------------------------------------------------------------------|
|            | Bottom: 1.0mm SECC                                                 |
| Bill tray  | Four position width: 85/84/85mm                                    |
|            | Five position width:72/63/63/65/70mm                               |
|            | Length:186mm; Depth: 55mm                                          |
| Coin tray  | 8 removable position width: 82; Length: 57; Depth: 46              |
| lock       | 3 locks                                                            |
| Power      | 12V / 24V for option                                               |
| Lifetime   | Tested to minimum 1.5 million cycles                               |
| Interface  | RJ11                                                               |
| Color      | Black or White                                                     |
| weight     | 5.65 kg (net), 6kg (gross)                                         |
| Dimensions | 410(W) x 415(L) x 100mm(H) (with feet of 10mm)                     |