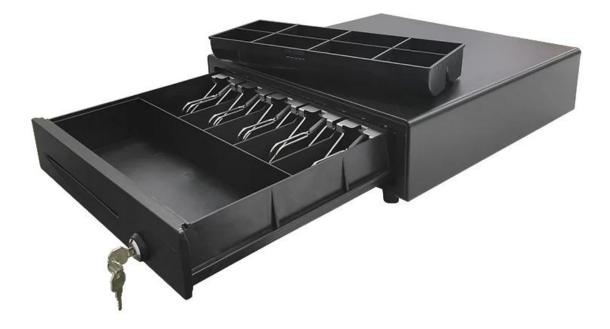

## Electronic RJ11 410mm Pos cash drawer box

## Features:

4 or 5 adjustable Bill holders

8 removable Coins holders

Scratch resistant texture powder coat

High impact ABS plastic

12V or 24V for options

3-position locks

Tested to last beyond 1.5 million operations