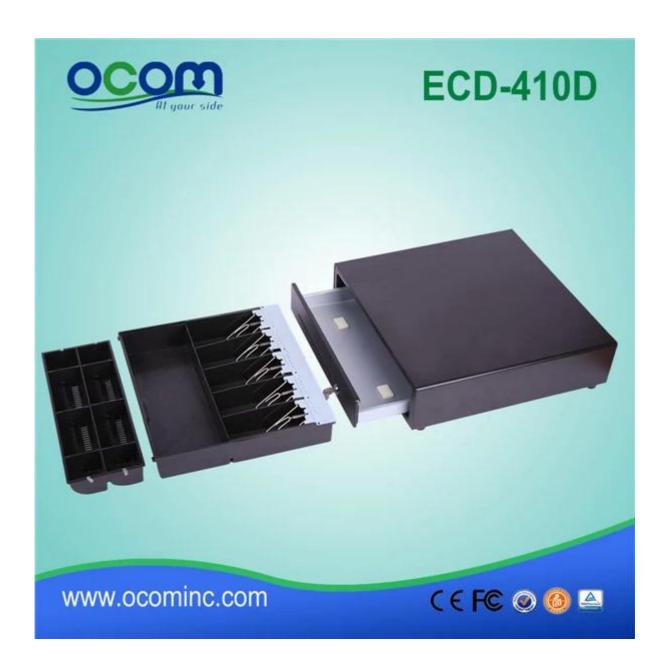

## **Factory Black small metal cash safe box**

(Model No.: ECD-410D)

#### **Characteristics:**

4 or 5 adjustable Bill holders and 8 removable media Coins All Steel Construction and structured powder coating hybrid 9V to 24V wide power Micro-sensor switch optional Locks to 3 positions

### **Product details:**