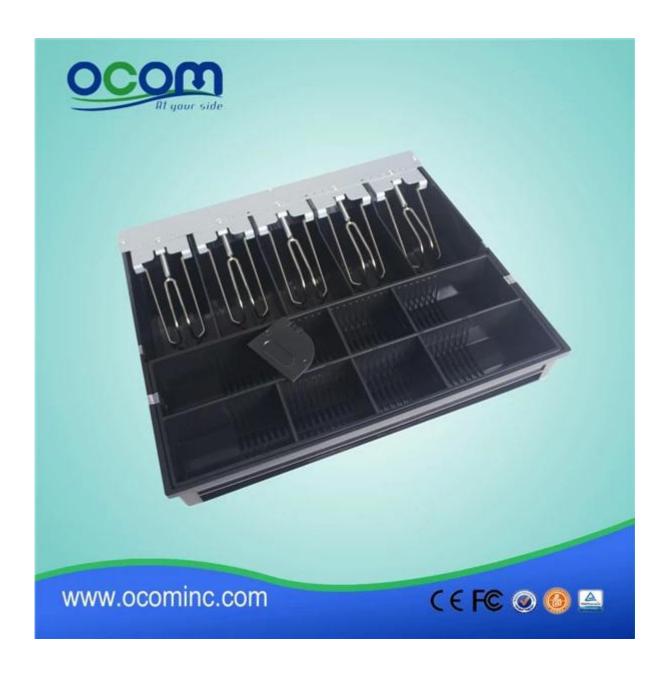

#### **Characteristics:**

4 or 5 adjustable Bill holders and 8 removable media Coins All Steel Construction and structured powder coating hybrid 9V to 24V wide power Micro-sensor switch optional Locks to 3 positions

### **Product details:**