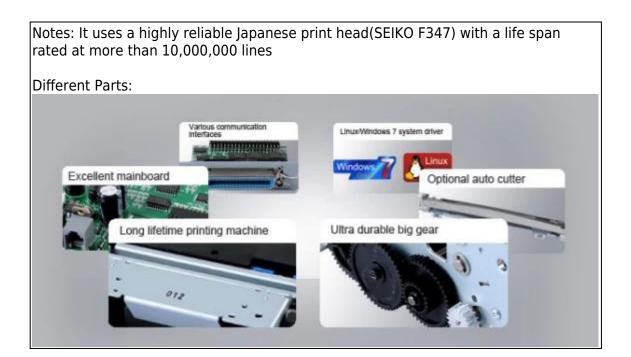

## Specifications:

| Printing method     | 9 pins serial dot matrix                                                              |
|---------------------|---------------------------------------------------------------------------------------|
| Print font          | FONT A: 33 or 35; FONT B: 40 or 42                                                    |
| Column capacity     | 400dots                                                                               |
| Character size      | ANK, Font A:9*9dots, Font B:7*9dots Simplified Chinese, traditional Chinese:16*16dots |
| Character set       | Buyer option                                                                          |
| Character per line  | 400dots                                                                               |
| Printing speed      | 4.5lines/sec                                                                          |
| Receive buffer      | Selectable as 45 bytes or<br>4k bytes using Dip switches                              |
| Paper width         | 75.5±0.5mm                                                                            |
| Copy capability     | One original and two copies                                                           |
| Ribbon              | ERC-39                                                                                |
| MCBF(life)          | 10,000,000 lines                                                                      |
| Driver              | Win9X/Win ME/Win2000/Win2003/WinNT/Win XP/Win Vista/Win 7/Linux                       |
| CPU                 | 32 bit                                                                                |
| Storage environment | Temperature (-10~60°c) humidity (10~90%)                                              |
| Working environment | Temperature (0~50°c) humidity (10~90%)                                                |
| Dimension           | 215X135X105mm                                                                         |
| Gross weight        | 3. 5KG                                                                                |
| cutter              | Manual-cutter                                                                         |
| Paper end sensor    | Yes                                                                                   |
| Paper thickness     | 0.06-0.08mm                                                                           |
| Roll paper          | 75.5±0.5mm* φ65mm                                                                     |
| Interface           | Serial/ USB/ LAN                                                                      |
| Command             | Compatible with EPSON                                                                 |
| Cash drawer control | DC 12-24V/1A                                                                          |
| Power supply        | DC24V/2.5A                                                                            |