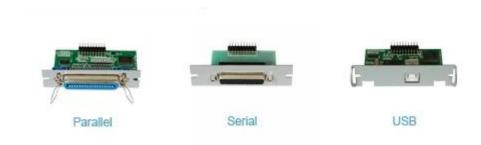

or    | Yes                                                                                   |
| Paper thickness     | 0.06-0.08mm                                                                           |
| Roll paper          | 75.5±0.5mm* φ65mm                                                                     |
| Interface           | Serial/ USB/ LAN                                                                      |
| Command             | Compatible with EPSON                                                                 |
| Cash drawer control | DC 12-24V/1A                                                                          |
| Power supply        | DC24V/2.5A                                                                            |



## 3 Interfaces for option:



## Available Power Plug



#### Packing details