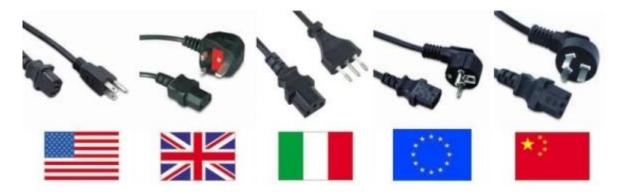

|
| Paper thickness     | 0.06-0.08mm                                                                           |
| Roll paper          | 75.5±0.5mm* φ65mm                                                                     |
| Interface           | Serial/ USB/ LAN                                                                      |
| Command             | Compatible with EPSON                                                                 |
| Cash drawer control | DC 12-24V/1A                                                                          |
| Power supply        | DC24V/2.5A                                                                            |



## 3 Interfaces for option:



## Available Power Plug



#### Packing details